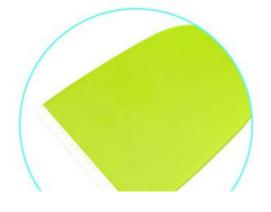

#### **Blade Smoth**

Using stainless steel with painting in the surface, Feel really comfortable when using the knife, non-slip, help to reduce hand fatigue, more firm grasps.