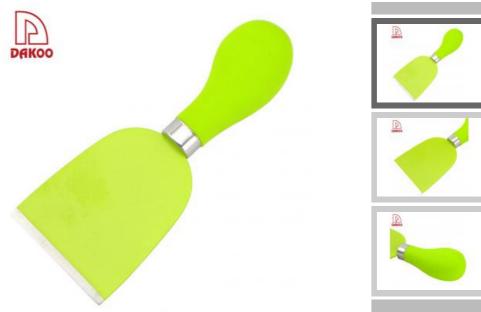

Cheese Home / Kitchenwares / Cheese Tools / Spatula **Cheese Spatula** 

Cheese Tools

Item No.: CT01605S



Description

**Quotation Information** 

#### **Product Description**

# **Elegant and Fashionable**

high quality life starts from the pursuit of high quality







# **Product Size**



Blade THK: 1.5mm

Note: Size is subject to actual sample.

| Material                      | Blade W | Blade L | Total L | Weight | Processing       |
|-------------------------------|---------|---------|---------|--------|------------------|
| 2CR14+New Fresh PP+ TPRCoated | 4.3cm   | 5.5cm   | 12cm    | 50g    | Non-stick Coated |

Packing:different packaging, 1) Blister card, 2) Gift Box, 3) Window Box, 4) Each set into colour box, 5) PVC transparent box, and other packing method as your like.

#### Features







#### About the handle

Classic handle design ,give you a professional cooking experie