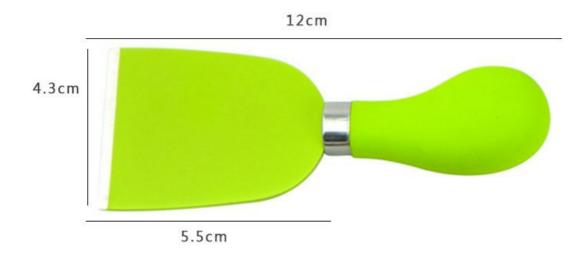

# **Product Size**

Blade THK: 1.5mm

Note: Size is subject to actual sample.

| Material                      | Blade W | Blade L | Total L | Weight | Processing       |
|-------------------------------|---------|---------|---------|--------|------------------|
| 2CR14+New Fresh PP+ TPRCoated | 4.3cm   | 5.5cm   | 12cm    | 50g    | Non-stick Coated |