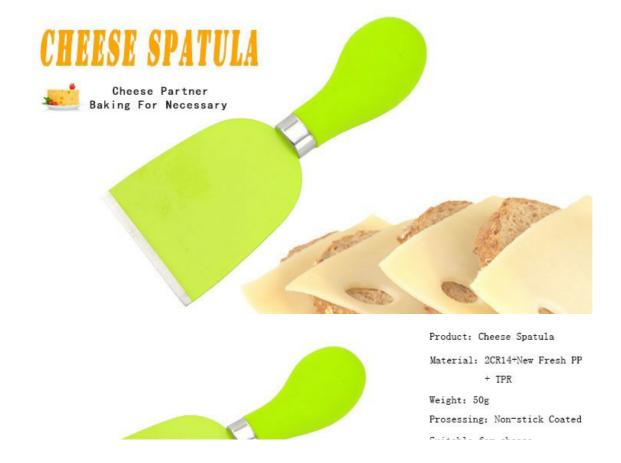

Cheese Home / Kitchenwares / Cheese Tools / Spatula **Cheese Spatula** 

Cheese Tools

Item No.: CT01605S

Description

**Quotation Information** 

# **Product Size**

Blade THK: 1.5mm

Note: Size is subject to actual sample.

| Material                      | Blade W | Blade L | Total L | Weight | Processing       |
|-------------------------------|---------|---------|---------|--------|------------------|
| 2CR14+New Fresh PP+ TPRCoated | 4.3cm   | 5.5cm   | 12cm    | 50g    | Non-stick Coated |