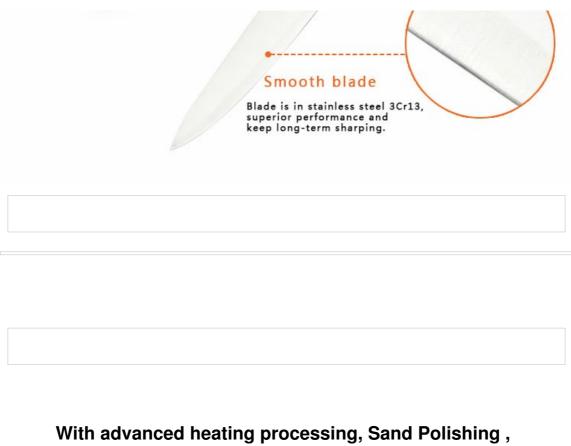

- Smooth blade
- Blade is in stainless steel 3Cr13, superior performance and keep long-term sharping.
- About the seam
- Handle and blade is in tight connection, it will not be hiding dirt, easy to clean, reduce the growth of bacterial and not easy to break and crack.

excellent performance of cutting.

The handle and blade as a whole Enhance the stress of the knife, the handle will not fall off