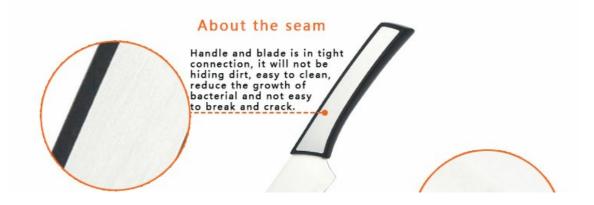

- Smooth blade
- Blade is in stainless steel 3Cr13, superior performance and keep long-term sharping.
- About the seam
- Handle and blade is in tight connection, it will not be hiding dirt, easy to clean, reduce the growth of bacterial and not easy to break and crack.