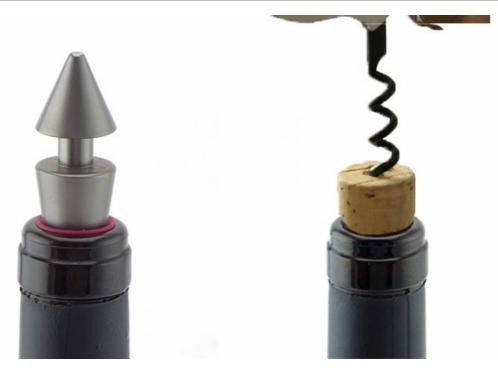

#### Comparing advantages and disadvantages

| Metal spiral bottle stopper                 | Soft wood and oak wood cork               |
|---------------------------------------------|-------------------------------------------|
| Do not need to put the bottle deliberately, | Be affected with damp is perishable, wine |
| do not need special tools, don't need to    | damaged wood chips is easy to fall into   |
| understand engineering principle, don't     | the wine, the wine bottle should be kept  |
| need professional people's help, gently     | backward, horizontal and need to open     |
| rotating the bottle can be opened easily.   | by can opener when using cork.            |