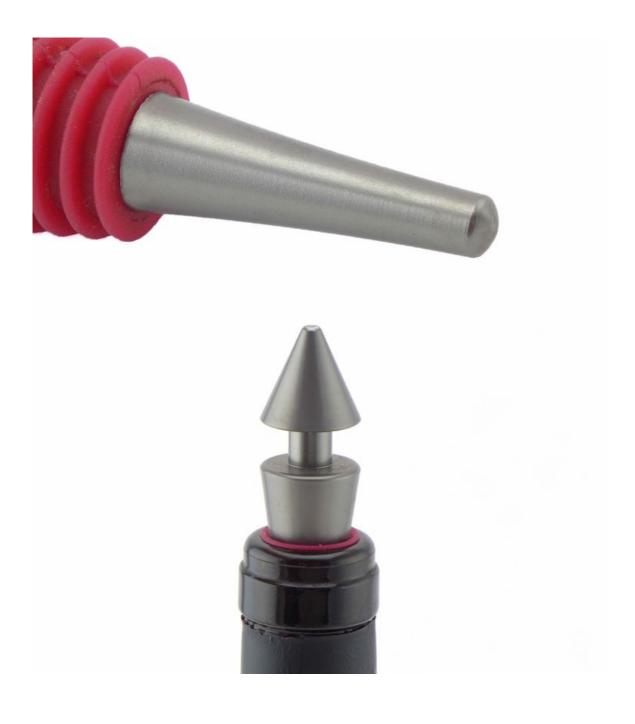

# Exquisite workmanship, delicate appearance, ideal gift choice

The bottom of bottle stopper is using cone shape bottom, is more easier to put into the bottle mouth

Food grade silicone, high temperature resistant, avirulent and insipidity, healthy and safety

## To use aluminum material, coated with environmental toner, smooth surface and beautiful colors