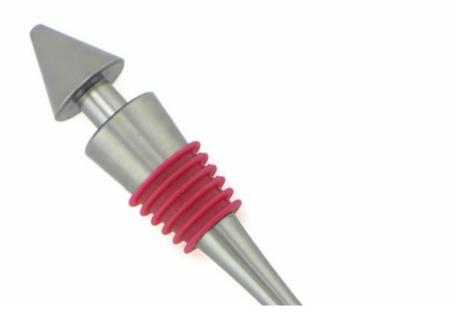

----- Details -----

Touch feeling is thick and solid, sealing strong, will not leak gas and wine, guarantee the original quality of wine

# Exquisite workmanship, delicate appearance, ideal gift choice

The bottom of bottle stopper is using cone shape bottom, is more easier to put into the bottle mouth

Food grade silicone, high temperature resistant, avirulent and insipidity, healthy and safety

### 6 layers anti-slip food grade silicone are suitable for different size bottle mouth to use