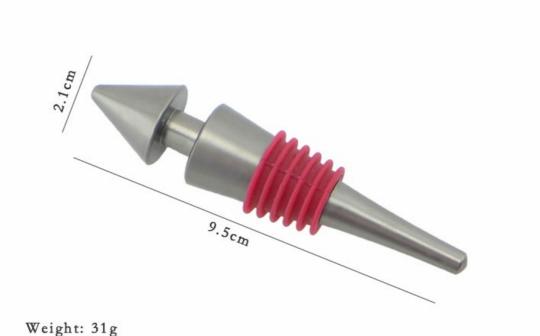

#### Wine Bottle Stopper

Kitchenwares

Item No.: BS0009A

Description

**Quotation Information** 

Weight: 31g

----- Size ------

Note: Size is subject to actual sample.