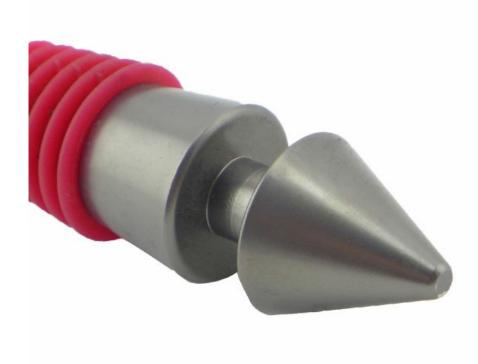

----- Details -----

Touch feeling is thick and solid, sealing strong, will not leak gas and wine, guarantee the original quality of wine

# Exquisite workmanship, delicate appearance, ideal gift choice

The bottom of bottle stopper is using cone shape bottom, is more easier to put into the bottle mouth

Food grade silicone, high temperature resistant, avirulent and insipidity, healthy and safety