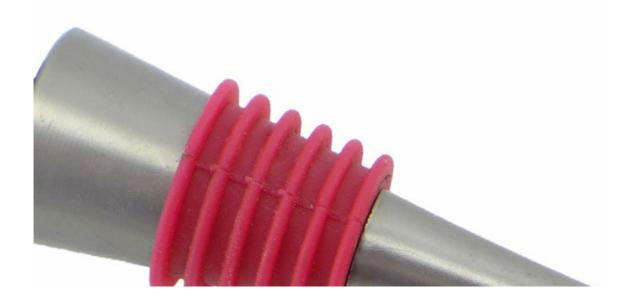

### 6 layers anti-slip food grade silicone are suitable for different size bottle mouth to use