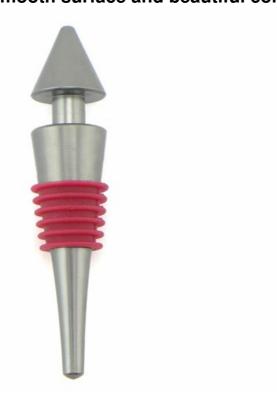

#### Wine Bottle Stopper

Kitchenwares

Item No.: BS0009A

Description

**Quotation Information** 

Weight: 31g

----- Size ------

Note: Size is subject to actual sample.