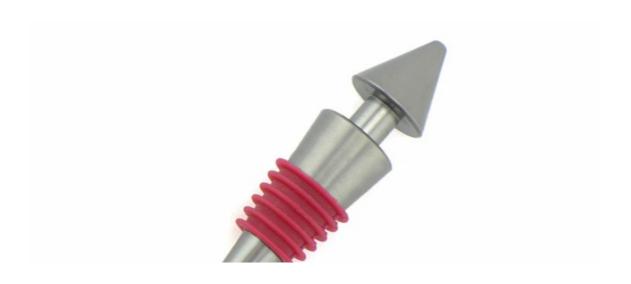

### 6 layers anti-slip food grade silicone are suitable for different size bottle mouth to use