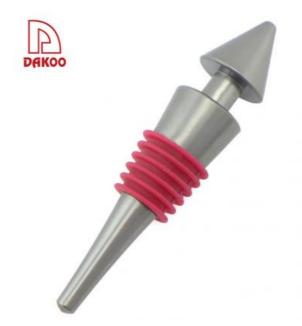

#### Wine Bottle Stopper

Kitchenwares

Item No.: BS0009A

Description

**Quotation Information** 

Weight: 31g

----- Size ------

Note: Size is subject to actual sample.

----- Details -----

Touch feeling is thick and solid, sealing strong, will not leak gas and wine, guarantee the original quality of wine

# Exquisite workmanship, delicate appearance, ideal gift choice

The bottom of bottle stopper is using cone shape bottom, is more easier to put into the bottle mouth

Food grade silicone, high temperature resistant, avirulent and insipidity, healthy and safety

## To use aluminum material, coated with environmental toner, smooth surface and beautiful colors

### 6 layers anti-slip food grade silicone are suitable for different size bottle mouth to use