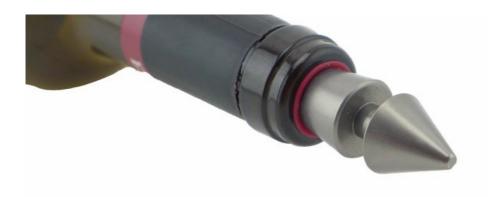

#### How to use?

Rotating gently while downward stopper to seal bottles, stopper's non-slip silicone pressure to make the bottle mouth not easy to loose is ok. After using, remove the silica gel circle to wash clean with clear water and use soft cloth to wipe, to avoid the stopper surface scratched and affect beautiful shape.