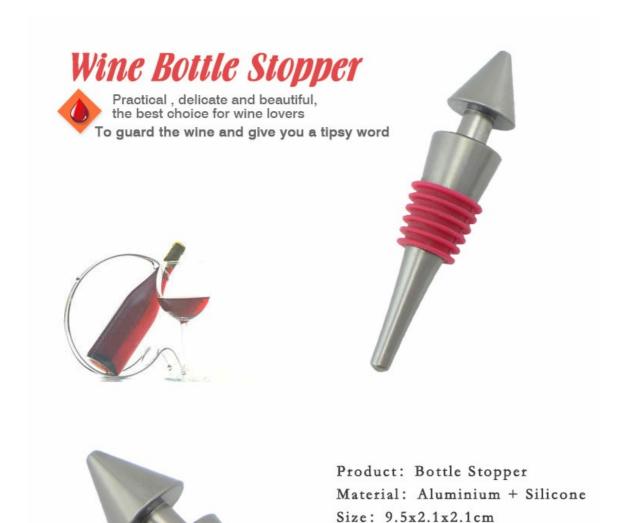

#### Wine Bottle Stopper

Kitchenwares

Item No.: BS0009A

Description

**Quotation Information** 

Weight: 31g

----- Size ------

Note: Size is subject to actual sample.

----- Details -----

Touch feeling is thick and solid, sealing strong, will not leak gas and wine, guarantee the original quality of wine

# Exquisite workmanship, delicate appearance, ideal gift choice

The bottom of bottle stopper is using cone shape bottom, is more easier to put into the bottle mouth

Food grade silicone, high temperature resistant, avirulent and insipidity, healthy and safety

## To use aluminum material, coated with environmental toner, smooth surface and beautiful colors

### 6 layers anti-slip food grade silicone are suitable for different size bottle mouth to use