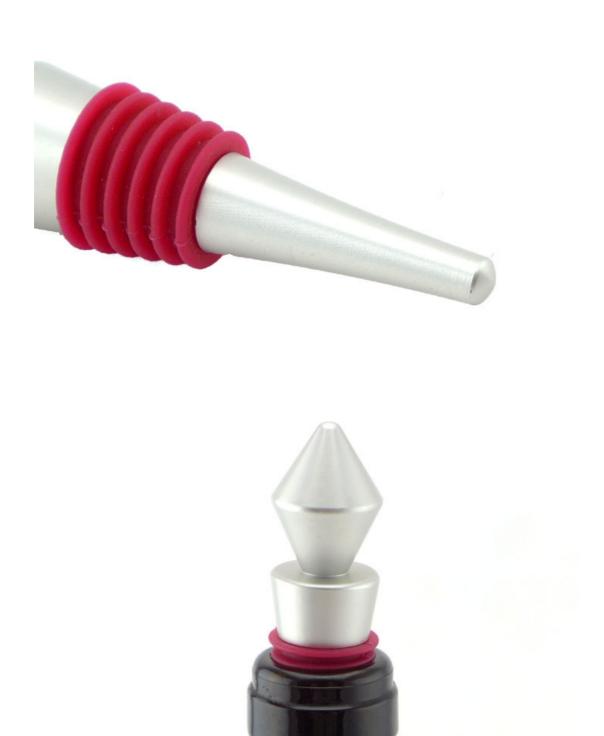

### Exquisite workmanship, delicate appearance, ideal gift choice

The bottom of bottle stopper is using cone shape bottom, is more easier to put into the bottle mouth

Food grade silicone, high temperature resistant, avirulent and insipidity, healthy and safety

To use aluminum material, coated with environmental toner, smooth surface and beautiful colors

6 layers anti-slip food grade silicone are suitable for different size bottle mouth to use

# How to use?

Rotating gently while downward stopper to seal bottles, stopper's non-slip silicone pressure to make the bottle mouth not easy to loose is ok. After using, remove the silica gel circle to wash clean with clear water and use soft cloth to wipe, to avoid the stopper surface scratched and affect beautiful shape.