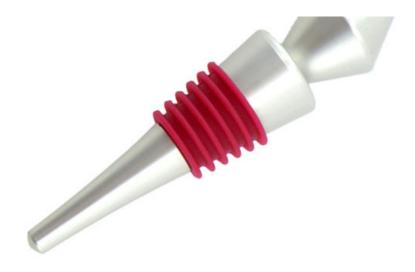

### Exquisite workmanship, delicate appearance, ideal gift choice

The bottom of bottle stopper is using cone shape bottom, is more easier to put into the bottle mouth

Food grade silicone, high temperature resistant, avirulent and insipidity, healthy and safety

To use aluminum material, coated with environmental toner, smooth surface and beautiful colors

6 layers anti-slip food grade silicone are suitable for different size bottle mouth to use