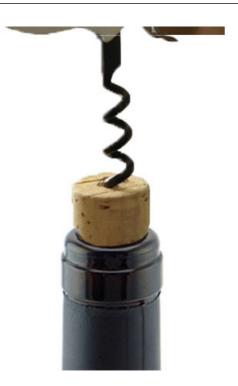

#### Soft wood and oak wood cork

Be affected with damp is perishable, wine damaged wood chips is easy to fall into the wine, the wine bottle should be kept backward, horizontal and need to open by can opener when using cork.