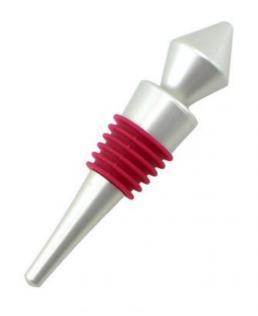

#### Wine Bottle Stopper

Kitchenwares

Item No.: BS0001C

Description

**Quotation Information** 

Product: Bottle Stopper

Material: Aluminium + Silicone

Size: 9.5x2.1x2.1cm

Weight: 35g

----- Size ------

Note: Size is subject to actual sample.

----- Details -----

Touch feeling is thick and solid, sealing strong, will not leak gas and wine, guarantee the original quality of wine

### Exquisite workmanship, delicate appearance, ideal gift choice

The bottom of bottle stopper is using cone shape bottom, is more easier to put into the bottle mouth

Food grade silicone, high temperature resistant, avirulent and insipidity, healthy and safety

To use aluminum material, coated with environmental toner, smooth surface and beautiful colors

6 layers anti-slip food grade silicone are suitable for different size bottle mouth to use