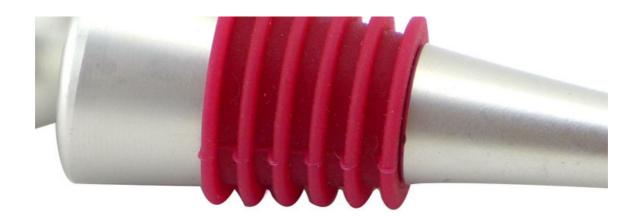

To use aluminum material, coated with environmental toner, smooth surface and beautiful colors

6 layers anti-slip food grade silicone are suitable for different size bottle mouth to use