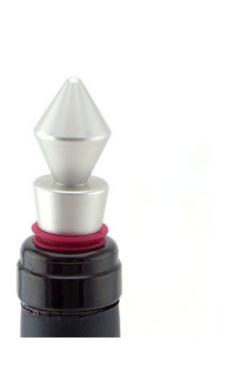

# How to use?

Rotating gently while downward stopper to seal bottles, stopper's non-slip silicone pressure to make the bottle mouth not easy to loose is ok. After using, remove the silica gel circle to wash clean with clear water and use soft cloth to wipe, to avoid the stopper surface scratched and affect beautiful shape.