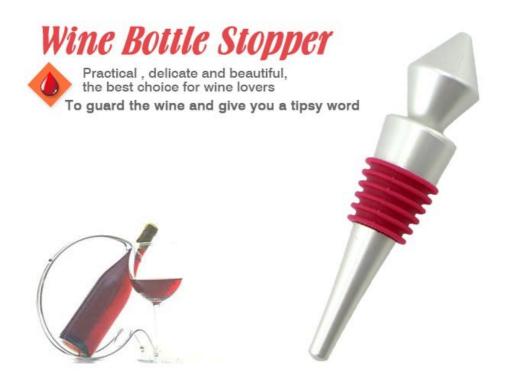

#### Wine Bottle Stopper

Kitchenwares

Item No.: BS0001C

Description

**Quotation Information** 

Product: Bottle Stopper

Material: Aluminium + Silicone

Size: 9.5x2.1x2.1cm

Weight: 35g

----- Size ------

Note: Size is subject to actual sample.

----- Details -----

Touch feeling is thick and solid, sealing strong, will not leak gas and wine, guarantee the original quality of wine

### Exquisite workmanship, delicate appearance, ideal gift choice

The bottom of bottle stopper is using cone shape bottom, is more easier to put into the bottle mouth

Food grade silicone, high temperature resistant, avirulent and insipidity, healthy and safety

To use aluminum material, coated with environmental toner, smooth surface and beautiful colors

6 layers anti-slip food grade silicone are suitable for different size bottle mouth to use