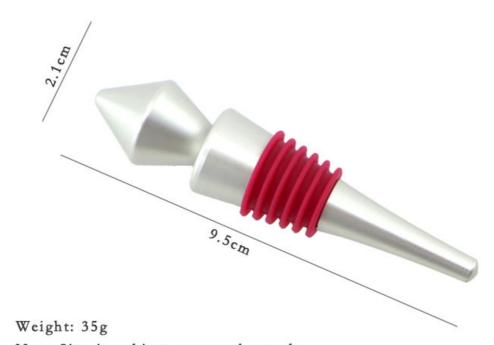

#### Wine Bottle Stopper

Kitchenwares

Item No.: BS0001C

Description

**Quotation Information** 

Product: Bottle Stopper

Material: Aluminium + Silicone

Size: 9.5x2.1x2.1cm

Weight: 35g

----- Size ------

Note: Size is subject to actual sample.

----- Details -----

Touch feeling is thick and solid, sealing strong, will not leak gas and wine, guarantee the original quality of wine