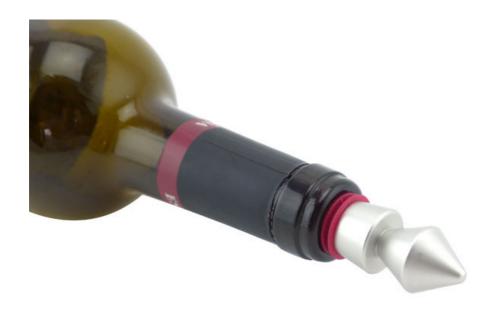

#### Wine Bottle Stopper

Kitchenwares

Item No.: BS0001C

Description

**Quotation Information** 

Product: Bottle Stopper

Material: Aluminium + Silicone

Size: 9.5x2.1x2.1cm

Weight: 35g

----- Size ------

Note: Size is subject to actual sample.

----- Details -----

Touch feeling is thick and solid, sealing strong, will not leak gas and wine, guarantee the original quality of wine

### Exquisite workmanship, delicate appearance, ideal gift choice

The bottom of bottle stopper is using cone shape bottom, is more easier to put into the bottle mouth

Food grade silicone, high temperature resistant, avirulent and insipidity, healthy and safety

To use aluminum material, coated with environmental toner, smooth surface and beautiful colors

6 layers anti-slip food grade silicone are suitable for different size bottle mouth to use