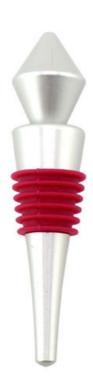

#### Wine Bottle Stopper

Kitchenwares

Item No.: BS0001C

Description

**Quotation Information** 

Product: Bottle Stopper

Material: Aluminium + Silicone

Size: 9.5x2.1x2.1cm

Weight: 35g

----- Size ------

Note: Size is subject to actual sample.

----- Details -----

Touch feeling is thick and solid, sealing strong, will not leak gas and wine, guarantee the original quality of wine

### Exquisite workmanship, delicate appearance, ideal gift choice

The bottom of bottle stopper is using cone shape bottom, is more easier to put into the bottle mouth

Food grade silicone, high temperature resistant, avirulent and insipidity, healthy and safety

To use aluminum material, coated with environmental toner, smooth surface and beautiful colors

6 layers anti-slip food grade silicone are suitable for different size bottle mouth to use