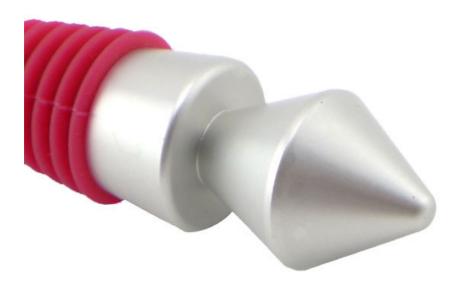

### Exquisite workmanship, delicate appearance, ideal gift choice

The bottom of bottle stopper is using cone shape bottom, is more easier to put into the bottle mouth

Food grade silicone, high temperature resistant, avirulent and insipidity, healthy and safety

To use aluminum material, coated with environmental toner, smooth surface and beautiful colors

6 layers anti-slip food grade silicone are suitable for different size bottle mouth to use