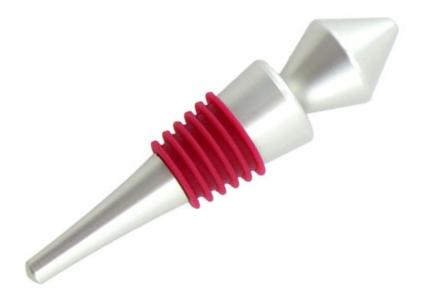

#### Wine Bottle Stopper

Kitchenwares

Item No.: BS0001C

Description

**Quotation Information** 

Product: Bottle Stopper

Material: Aluminium + Silicone

Size: 9.5x2.1x2.1cm

Weight: 35g

----- Size ------

Note: Size is subject to actual sample.

----- Details -----

Touch feeling is thick and solid, sealing strong, will not leak gas and wine, guarantee the original quality of wine

### Exquisite workmanship, delicate appearance, ideal gift choice

The bottom of bottle stopper is using cone shape bottom, is more easier to put into the bottle mouth

Food grade silicone, high temperature resistant, avirulent and insipidity, healthy and safety

To use aluminum material, coated with environmental toner, smooth surface and beautiful colors

6 layers anti-slip food grade silicone are suitable for different size bottle mouth to use

# How to use?

Rotating gently while downward stopper to seal bottles, stopper's non-slip silicone pressure to make the bottle mouth not easy to loose is ok. After using, remove the silica gel circle to wash clean with clear water and use soft cloth to wipe, to avoid the stopper surface scratched and affect beautiful shape.