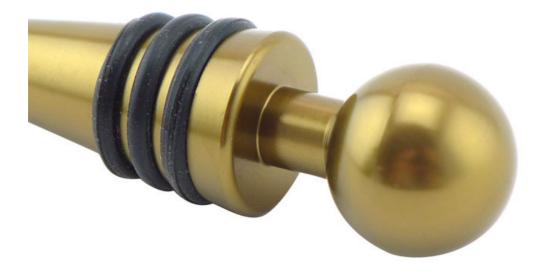

### Exquisite workmanship, delicate appearance, ideal gift choice

The bottom of bottle stopper is using cone shape bottom, is more easier to put into the bottle mouth

Food grade silicone, high temperature resistant, avirulent and insipidity, healthy and safety

To use aluminum material, coated with environmental toner, smooth surface and beautiful colors

3 layers anti-slip food grade silicone are suitable for different size bottle mouth to use, can be assembled, healthy and safety