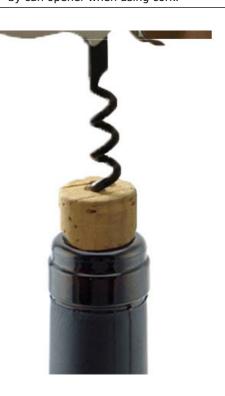

# Metal spiral bottle stopper Soft wood and oak wood cork

Do not need to put the bottle deliberately, do not need special tools, don't need to understand engineering principle, don't need professional people's help, gently rotating the bottle can be opened easily.

Be affected with damp is perishable, wine damaged wood chips is easy to fall into the wine, the wine bottle should be kept backward, horizontal and need to open by can opener when using cork.

· - - - - - - - - - Color - - - - - - - - - - - -