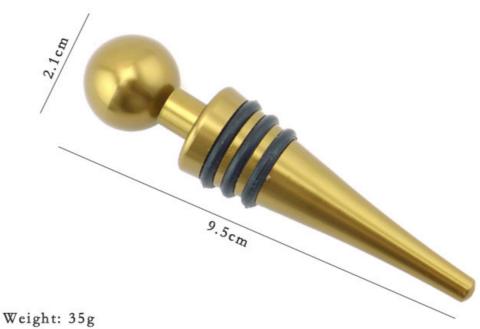

#### Wine Bottle Stopper

Kitchenwares

Item No.: BS0002B

Description

**Quotation Information** 

Product: Bottle Stopper

Material: Aluminium + Silicone

Size: 9.5x2.1x2.1cm

Weight: 35g

----- Size ------

Note: Size is subject to actual sample.