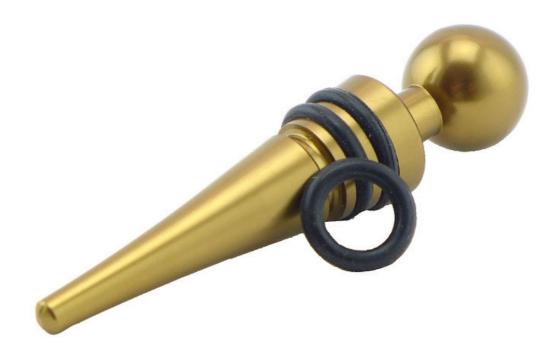

To use aluminum material, coated with environmental toner, smooth surface and beautiful colors

3 layers anti-slip food grade silicone are suitable for different size bottle mouth to use, can be assembled, healthy and safety

## How to use?

Rotating gently while downward stopper to seal bottles, stopper's non-slip silicone pressure to make the bottle mouth not easy to loose is ok. After using, remove the silica gel circle to wash clean with clear water and use soft cloth to wipe, to avoid the stopper surface scratched and affect beautiful shape.