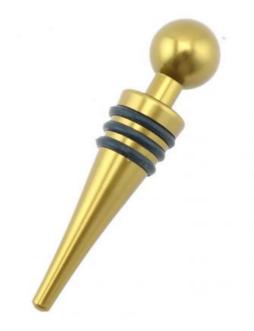

#### Wine Bottle Stopper

Kitchenwares

Item No.: BS0002B

Description

**Quotation Information** 

Product: Bottle Stopper

Material: Aluminium + Silicone

Size: 9.5x2.1x2.1cm

### ----- Details -----

Touch feeling is thick and solid, sealing strong, will not leak gas and wine, guarantee the original quality of wine

### Exquisite workmanship, delicate appearance, ideal gift choice

The bottom of bottle stopper is using cone shape bottom, is more easier to put into the bottle mouth

Food grade silicone, high temperature resistant, avirulent and insipidity, healthy and safety

To use aluminum material, coated with environmental toner, smooth surface and beautiful colors

3 layers anti-slip food grade silicone are suitable for different size bottle mouth to use, can be assembled, healthy and safety