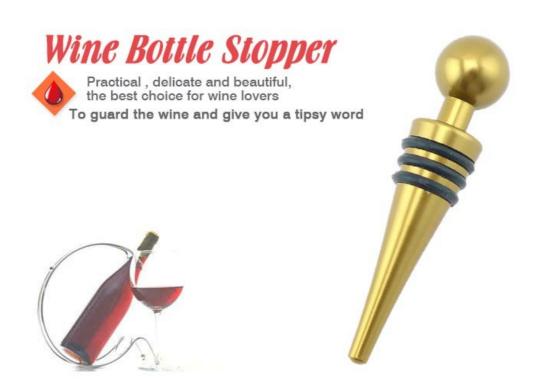

#### Wine Bottle Stopper

Kitchenwares

Item No.: BS0002B

Description

**Quotation Information** 

Product: Bottle Stopper

Material: Aluminium + Silicone

Size: 9.5x2.1x2.1cm

### ----- Details -----

Touch feeling is thick and solid, sealing strong, will not leak gas and wine, guarantee the original quality of wine

### Exquisite workmanship, delicate appearance, ideal gift choice

The bottom of bottle stopper is using cone shape bottom, is more easier to put into the bottle mouth

Food grade silicone, high temperature resistant, avirulent and insipidity, healthy and safety

To use aluminum material, coated with environmental toner, smooth surface and beautiful colors

3 layers anti-slip food grade silicone are suitable for different size bottle mouth to use, can be assembled, healthy and safety