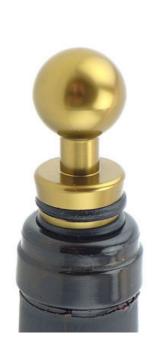

### ----- Details -----

Touch feeling is thick and solid, sealing strong, will not leak gas and wine, guarantee the original quality of wine

### Exquisite workmanship, delicate appearance, ideal gift choice

The bottom of bottle stopper is using cone shape bottom, is more easier to put into the bottle mouth

Food grade silicone, high temperature resistant, avirulent and insipidity, healthy and safety

To use aluminum material, coated with environmental toner, smooth surface and beautiful colors

3 layers anti-slip food grade silicone are suitable for different size bottle mouth to use, can be assembled, healthy and safety