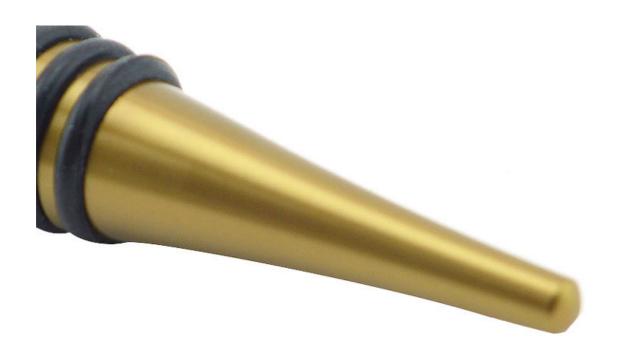

### Exquisite workmanship, delicate appearance, ideal gift choice

The bottom of bottle stopper is using cone shape bottom, is more easier to put into the bottle mouth

Food grade silicone, high temperature resistant, avirulent and insipidity, healthy and safety