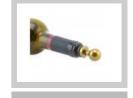

## How to use?

Rotating gently while downward stopper to seal bottles, stopper's non-slip silicone pressure to make the bottle mouth not easy to loose is ok. After using, remove the silica gel circle to wash clean with clear water and use soft cloth to wipe, to avoid the stopper surface scratched and affect beautiful shape.