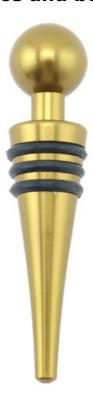

#### Wine Bottle Stopper

Kitchenwares

Item No.: BS0002B

Description

**Quotation Information** 

Product: Bottle Stopper

Material: Aluminium + Silicone

Size: 9.5x2.1x2.1cm

### ----- Details -----

Touch feeling is thick and solid, sealing strong, will not leak gas and wine, guarantee the original quality of wine

### Exquisite workmanship, delicate appearance, ideal gift choice

The bottom of bottle stopper is using cone shape bottom, is more easier to put into the bottle mouth

Food grade silicone, high temperature resistant, avirulent and insipidity, healthy and safety