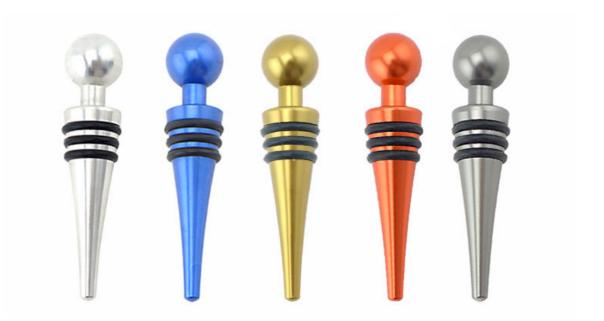

To use aluminum material, coated with environmental toner, smooth surface and beautiful colors

3 layers anti-slip food grade silicone are suitable for different size bottle mouth to use, can be assembled, healthy and safety