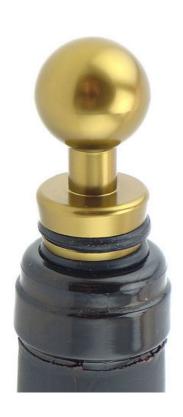

#### Wine Bottle Stopper

Kitchenwares

Item No.: BS0002B

Description

**Quotation Information** 

Product: Bottle Stopper

Material: Aluminium + Silicone

Size: 9.5x2.1x2.1cm

### ----- Details -----

Touch feeling is thick and solid, sealing strong, will not leak gas and wine, guarantee the original quality of wine

### Exquisite workmanship, delicate appearance, ideal gift choice

The bottom of bottle stopper is using cone shape bottom, is more easier to put into the bottle mouth

Food grade silicone, high temperature resistant, avirulent and insipidity, healthy and safety

To use aluminum material, coated with environmental toner, smooth surface and beautiful colors

3 layers anti-slip food grade silicone are suitable for different size bottle mouth to use, can be assembled, healthy and safety