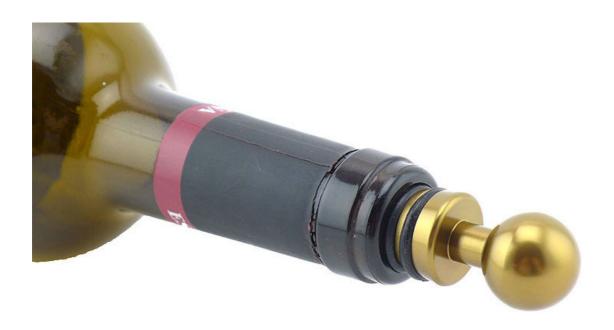

#### Wine Bottle Stopper

Kitchenwares

Item No.: BS0002B

Description

**Quotation Information** 

Product: Bottle Stopper

Material: Aluminium + Silicone

Size: 9.5x2.1x2.1cm

### ----- Details -----

Touch feeling is thick and solid, sealing strong, will not leak gas and wine, guarantee the original quality of wine

### Exquisite workmanship, delicate appearance, ideal gift choice

The bottom of bottle stopper is using cone shape bottom, is more easier to put into the bottle mouth

Food grade silicone, high temperature resistant, avirulent and insipidity, healthy and safety

To use aluminum material, coated with environmental toner, smooth surface and beautiful colors

3 layers anti-slip food grade silicone are suitable for different size bottle mouth to use, can be assembled, healthy and safety