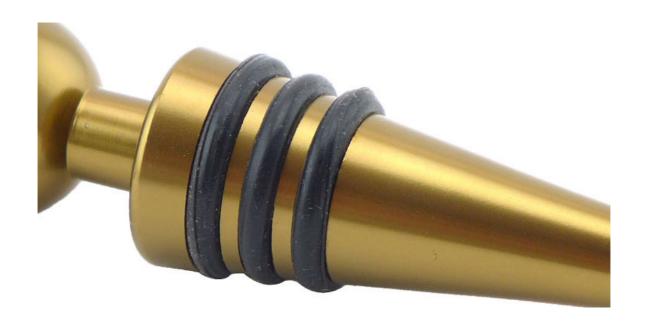

### Exquisite workmanship, delicate appearance, ideal gift choice

The bottom of bottle stopper is using cone shape bottom, is more easier to put into the bottle mouth

Food grade silicone, high temperature resistant, avirulent and insipidity, healthy and safety

To use aluminum material, coated with environmental toner, smooth surface and beautiful colors

3 layers anti-slip food grade silicone are suitable for different size bottle mouth to use, can be assembled, healthy and safety