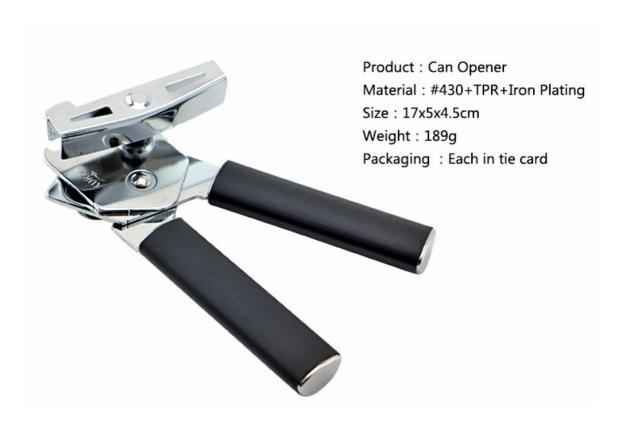

## Multi-function Can Opener

Kitchenwares

Item No.: CO0004

Description

**Quotation Information** 

| Size |
|------|
|------|

----- Details -----

Applying to all kinds of cans, bottles, soda cap, it can be used for bottle opener, suitable for outdoor camping, picnic, travel carrying and so on.

Ergonomic design, iron plating rotating handle, non-slip, touch feeling is comfortable, simple and easy.

Fine and perfect gear and sharp blade pulley, help you to easily open the lid, rivet rotate and fix, then clockwise turn the plastic gears, very easy to use and save energy.

Tight work, every small parts is in fine grinding, high-grade design, multi-function purpose.

Stainless steel handle is fine and smooth, will not hurt hand and in comfortable touching.

Note: please twist the iron plating gear clockwise when