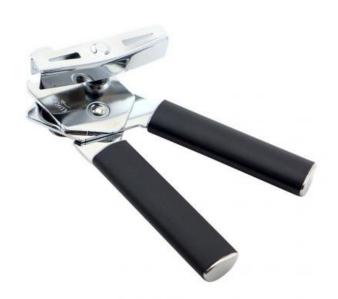

## Multi-function Can Opener

Kitchenwares

Item No.: CO0004

Description

**Quotation Information** 

| Size |
|------|
|------|

----- Details -----

Applying to all kinds of cans, bottles, soda cap, it can be used for bottle opener, suitable for outdoor camping, picnic, travel carrying and so on.

Ergonomic design, iron plating rotating handle, non-slip, touch feeling is comfortable, simple and easy.

Fine and perfect gear and sharp blade pulley, help you to easily open the lid, rivet rotate and fix, then clockwise turn the plastic gears, very easy to use and save energy.

Tight work, every small parts is in fine grinding, high-grade design, multi-function purpose.

Stainless steel handle is fine and smooth, will not hurt hand and in comfortable touching.

Note: please twist the iron plating gear clockwise when