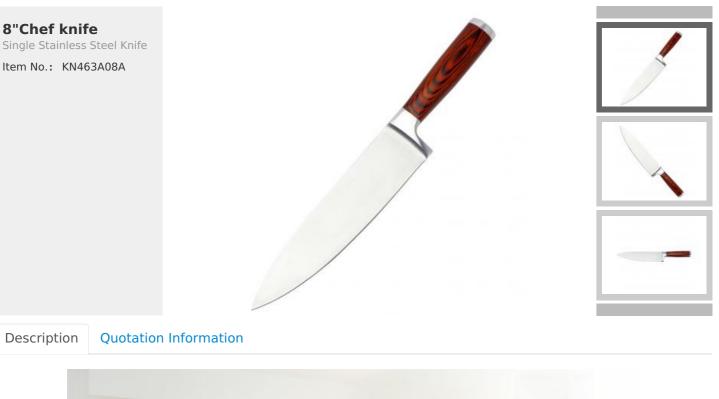

## DAKOO Industrial Ltd.

8"Chef Home / Kitchen Knives / Single Stainless Steel Knife / knife

Information

Treated at high temperature, makes the steel structure more stable and anticorrosion hard, sharp and durable.
The handle and blade as a whole.Enhance the stress of the knife, the handle will not fall off.