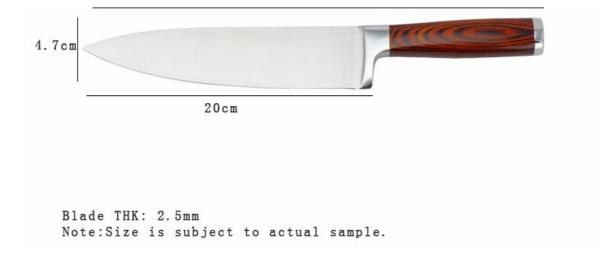

## DAKOO Industrial Ltd.

8"Chef Home / Kitchen Knives / Single Stainless Steel Knife / knife

Information

Treated at high temperature, makes the steel structure more stable and anticorrosion hard, sharp and durable.
The handle and blade as a whole.Enhance the stress of the knife, the handle will not fall off.

## Details

Using 3Cr13 stainless steel will be more sharper and durable, top grade material and elaborate knife body design, had features of high hardness, abrasion resistance and high sharpness.

Made of high quality PAKKA wood, Classic handle design , give you a professional cooking experience.