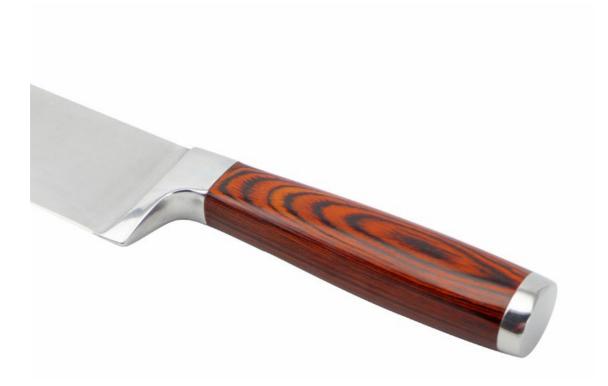

## Details

Using 3Cr13 stainless steel will be more sharper and durable, top grade material and elaborate knife body design, had features of high hardness, abrasion resistance and high sharpness.

Made of high quality PAKKA wood, Classic handle design , give you a professional cooking experience.