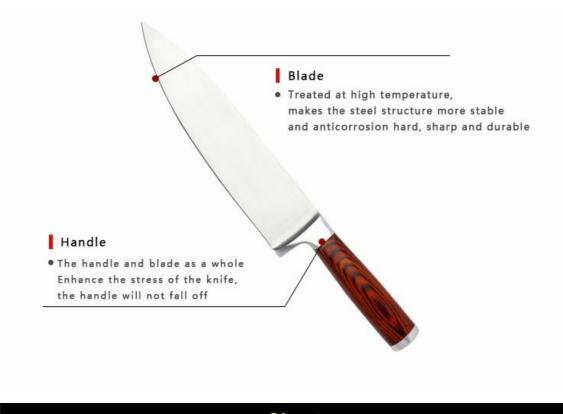

## DAKOO Industrial Ltd.

8"Chef Home / Kitchen Knives / Single Stainless Steel Knife / knife

Information

Treated at high temperature, makes the steel structure more stable and anticorrosion hard, sharp and durable.
The handle and blade as a whole.Enhance the stress of the knife, the handle will not fall off.