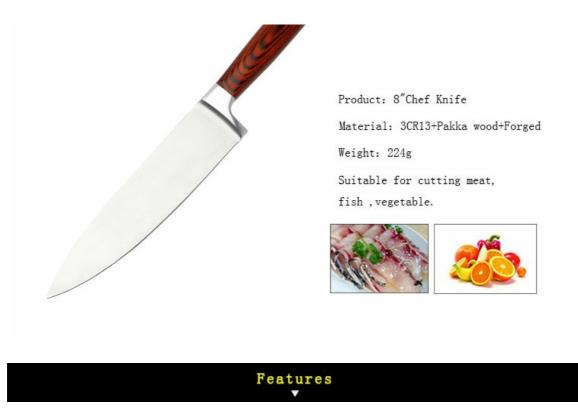

## Details

Using 3Cr13 stainless steel will be more sharper and durable, top grade material and elaborate knife body design, had features of high hardness, abrasion resistance and high sharpness.

Made of high quality PAKKA wood, Classic handle design , give you a professional cooking experience.