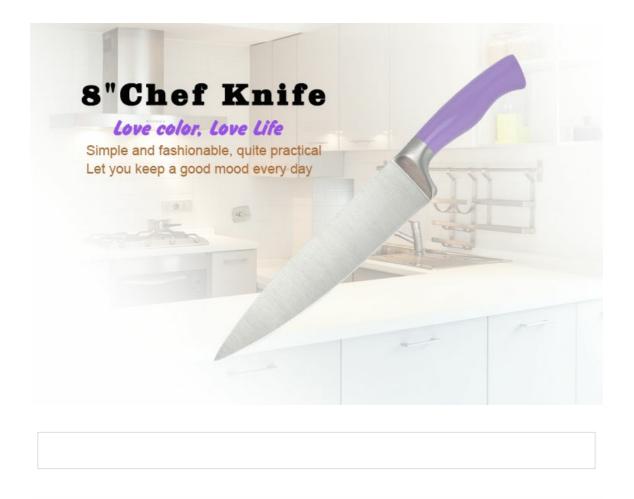

#### 8"Chef knife

Single Stainless Steel Knife

Item No.: KN466A08A

Description

**Quotation Information** 

Product: Chef Knife

Material: 3CR13+#430+Coated

Weight: 184g