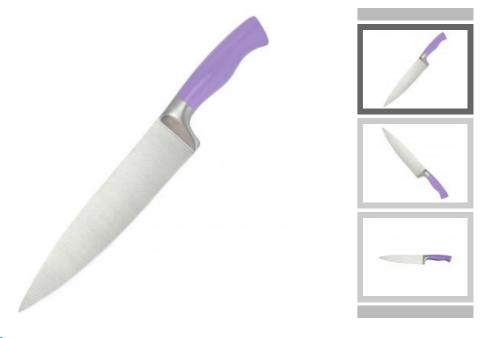

#### 8"Chef knife

Single Stainless Steel Knife

Item No.: KN466A08A

Description

**Quotation Information** 

Product: Chef Knife

Material: 3CR13+#430+Coated

Weight: 184g