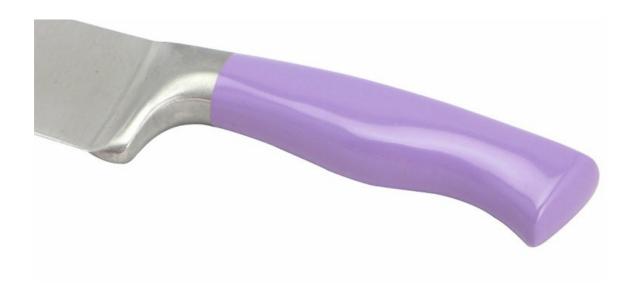

### About the seam

Handle and blade is in tight connection, it will not be hiding dirt, easy to clean, reduce the growth of bacterial and not easy to break and crack.

34cm

| 1 | $\sim$ |   |   |
|---|--------|---|---|
|   | . 1    | C | m |
| _ | .,     |   |   |

# Blade is in stainless steel 3Cr13, superior performance and keep long-term sharping.

Using stainless steel with painting in the surface, Feel really comfortable when using the knife, non-slip, help to reduce hand fatigue, more firm grasps.