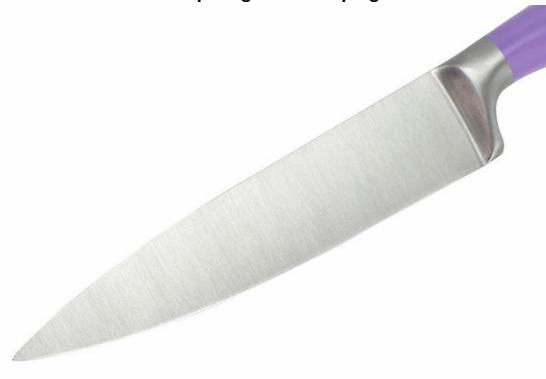

#### Smooth blade

Blade is in carefully polishing, high molecular density, anti- rust, anti-corrosion, always keeping the new state.