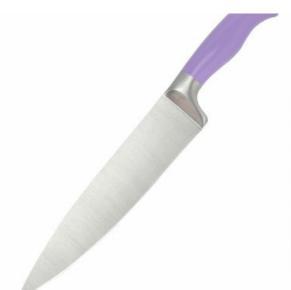

## 2

### About the seam

Handle and blade is in tight connection, it will not be hiding dirt, easy to clean, reduce the growth of bacterial and not easy to break and crack.

34cm

| 1 | $\sim$ |   |   |
|---|--------|---|---|
|   | . 1    | C | m |
| _ | .,     |   |   |