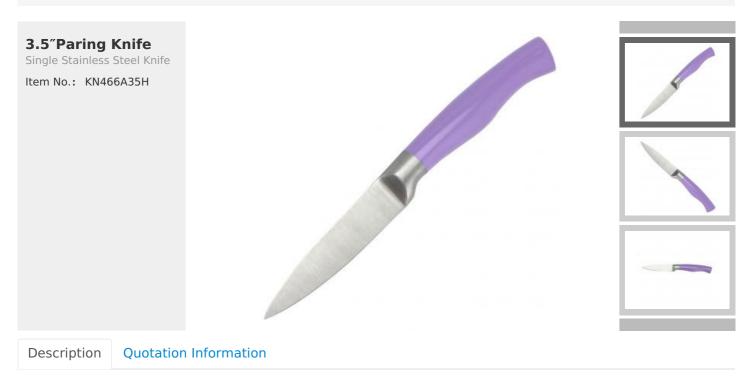

## DAKOO Industrial Ltd.

3.5"Paring Home / Kitchen Knives / Single Stainless Steel Knife / Knife

Features .

## Smooth blade

Blade is in carefully polishing, high molecular density, anti- rust, anti-corrosion, always keeping the new state.

## 2 About the seam

Handle and blade is in tight connection, it will not be hiding dirt, easy to clean, reduce the growth of bacterial and not easy to break and crack.

Blade is in stainless steel 3Cr13, superior performance and keep long-term sharping.

Using stainless steel with painting in the surface, Feel really comfortable when using the knife, non-slip, help to reduce hand fatigue, more firm grasps.