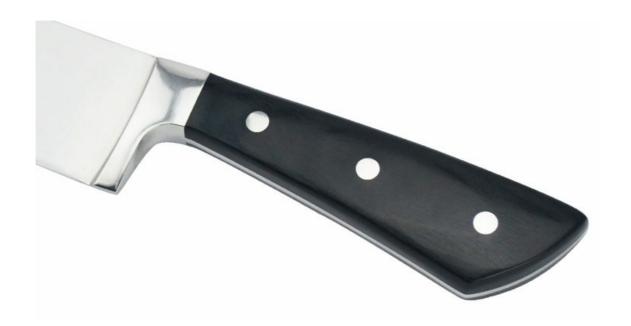

#### ➤ Details:

Using 3Cr13 stainless steel will be more sharper and durable, top grade material and elaborate knife body design, had features of high hardness, abrasion resistance and high sharpness.

Made of high quality PAKKA wood, Classic handle design, give you a professional cooking experience.