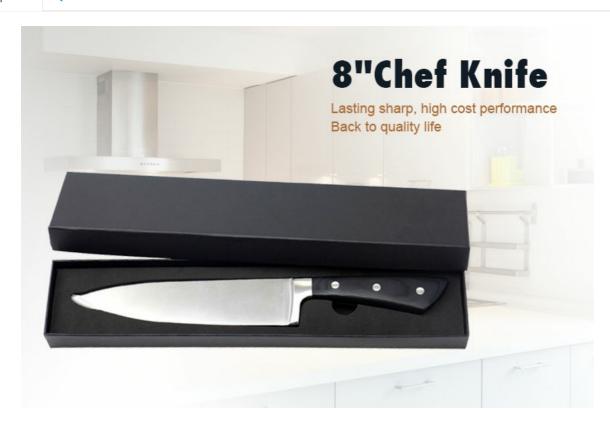

#### 8"Chef Knife

Stainless Steel Knife Set

Item No.: KS458A08A

Description

**Quotation Information** 

#### ➤ Product Information:

Product: Chef Knife

Material: 3CR13+Pakka wood+ Forged

Prosessing:Sand Polishing

Suitable for cutting meat,
fish ,vegetable.

## ➤ Packaging :