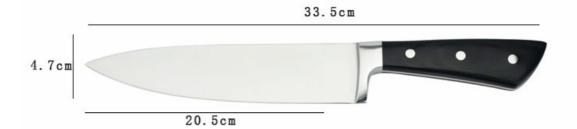

$$8^{\circ}$$  Home / Kitchen Knives / Stainless Steel Knife Set / Knife

#### 8"Chef Knife

Stainless Steel Knife Set

Item No.: KS458A08A









Description

**Quotation Information** 



#### ➤ Product Information:

Product: Chef Knife

Material: 3CR13+Pakka wood+ Forged

Prosessing:Sand Polishing

Suitable for cutting meat,
fish ,vegetable.







### ➤ Size :



Blade THK: 2.5mm

Note: Size is subject to actual sample.

#### ➤ Features :

# Blade Made from 3Cr13, superior performance, sharp and durable. With advanced heating processing, fine Sand Polishing,



#### ➤ Details:

Using 3Cr13 stainless steel will be more sharper and durable, top grade material and elaborate knife body design, had features of high hardness, abrasion resistance and high sharpness.



Made of high quality PAKKA wood, Classic handle design, give you a professional cooking experience.



## ➤ Packaging :