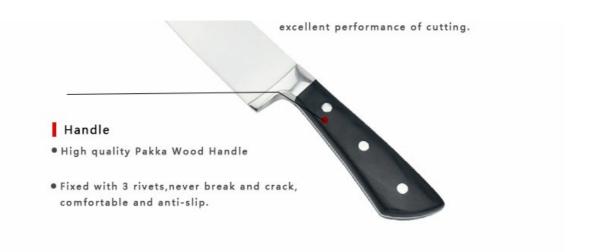

#### ➤ Details:

Using 3Cr13 stainless steel will be more sharper and durable, top grade material and elaborate knife body design, had features of high hardness, abrasion resistance and high sharpness.

Made of high quality PAKKA wood, Classic handle design, give you a professional cooking experience.