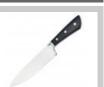

#### ➤ Product Information:

Product: Chef Knife

Material: 3CR13+Pakka wood+ Forged

Prosessing:Sand Polishing

Suitable for cutting meat,
fish ,vegetable.

#### ➤ Details:

Using 3Cr13 stainless steel will be more sharper and durable, top grade material and elaborate knife body design, had features of high hardness, abrasion resistance and high sharpness.

Made of high quality PAKKA wood, Classic handle design, give you a professional cooking experience.