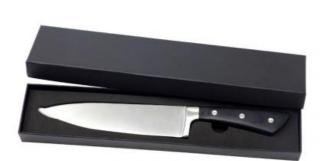

$$8^{\circ}$$  Home / Kitchen Knives / Stainless Steel Knife Set / Knife

#### 8"Chef Knife

Stainless Steel Knife Set

Item No.: KS458A08A









Description

**Quotation Information** 



#### ➤ Product Information:

Product: Chef Knife

Material: 3CR13+Pakka wood+ Forged

Prosessing:Sand Polishing

Suitable for cutting meat,
fish ,vegetable.







### ➤ Size :



Blade THK: 2.5mm

Note: Size is subject to actual sample.

#### ➤ Features :

# Blade Made from 3Cr13, superior performance, sharp and durable. With advanced heating processing, fine Sand Polishing,



#### ➤ Details:

Using 3Cr13 stainless steel will be more sharper and durable, top grade material and elaborate knife body design, had features of high hardness, abrasion resistance and high sharpness.



Made of high quality PAKKA wood, Classic handle design, give you a professional cooking experience.



## ➤ Packaging :