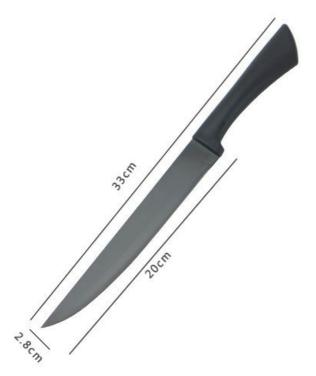

# ➤ Size :

Product: Chef Knife

Material: 3CR13+New Fresh PP

+Non-stick Coated

Weight: 112g

USE: Suitable for cutting meat,

fish, vegetable.

Product: Bread Knife