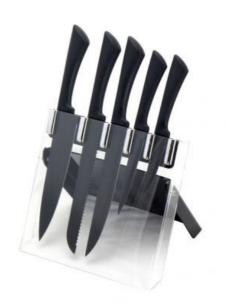

## **5Pcs Kitchen Knives**

Lasting sharp, high cost performance

Back to quality life

➤ Product Information:

melon, vegetables

Product: 5pcs Set Acrylic Holder(Folding)

Material : Acrylic Size : 23x15.5x19.5cm

Weight: 363g

Suitable for storing and displaying knives. Simple and fashion design,

easy to clean.