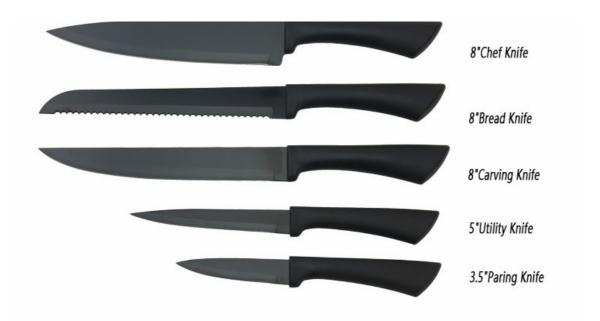

# ➤ Size :

Product: Chef Knife

Material: 3CR13+New Fresh PP

+Non-stick Coated

Weight: 112g

USE: Suitable for cutting meat,

fish, vegetable.

Product: Bread Knife

Material: 3Cr13 + New Fresh PP

+Non-stick Coated

Weight: 98g

USE: Suitable for cutting bread,

cake,cheese,etc.

Product: Carving Knife

Material: 3Cr13 + New Fresh PP

+Non-stick Coated

Weight: 95g

USE: Suitable for slicing of meat without bone, fish, vegetable. Do not use for chopping bones due to the

thin blade

Product: Utility Knife

Material: 3Cr13 + New Fresh PP

+Non-stick Coated

Weight: 47g

USE: suitable for cutting small piece

of meat, fruits and vegetables,

and peeling melons.

FIDUUCE . Failing Killie

Material: 3Cr13 + New Fresh PP

+Non-stick Coated

Weight: 42g

USE: Suitable for cutting fruit,

melon, vegetables

Product: 5pcs Set Acrylic Holder(Folding)

Material : Acrylic Size : 23x15.5x19.5cm

Weight: 363g

Suitable for storing and displaying knives. Simple and fashion design,

easy to clean.