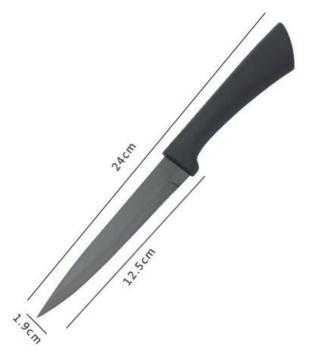

# ➤ Size :

Product: Chef Knife

Material: 3CR13+New Fresh PP

+Non-stick Coated

Weight: 112g

USE: Suitable for cutting meat,

fish, vegetable.

Product: Bread Knife

Material: 3Cr13 + New Fresh PP

+Non-stick Coated

Weight: 98g

USE: Suitable for cutting bread,

cake,cheese,etc.

Product: Carving Knife

Material: 3Cr13 + New Fresh PP

+Non-stick Coated

Weight: 95g

USE: Suitable for slicing of meat without bone, fish, vegetable. Do not use for chopping bones due to the

thin blade

Product: Utility Knife

Material: 3Cr13 + New Fresh PP

+Non-stick Coated

Weight: 47g