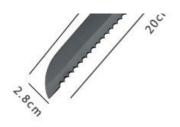

Weight: 95g

USE: Suitable for slicing of meat without bone, fish, vegetable. Do not use for chopping bones due to the

thin blade

Product: Utility Knife

Material: 3Cr13 + New Fresh PP

+Non-stick Coated

Weight: 47g