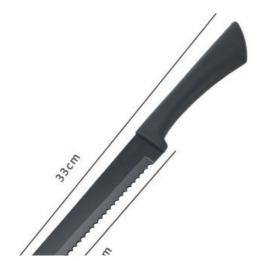

Material: 3Cr13 + New Fresh PP

+Non-stick Coated

Weight: 98g

USE: Suitable for cutting bread,

cake,cheese,etc.

Product: Carving Knife

Material: 3Cr13 + New Fresh PP

+Non-stick Coated