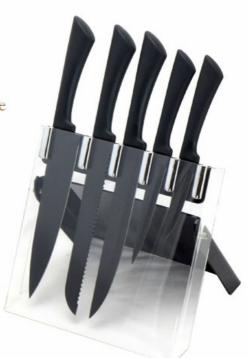

## **5Pcs Kitchen Knives**

Lasting sharp, high cost performance

Back to quality life

➤ Product Information:

melon, vegetables

Product: 5pcs Set Acrylic Holder(Folding)

Material : Acrylic Size : 23x15.5x19.5cm

Weight: 363g

Suitable for storing and displaying knives. Simple and fashion design,

easy to clean.