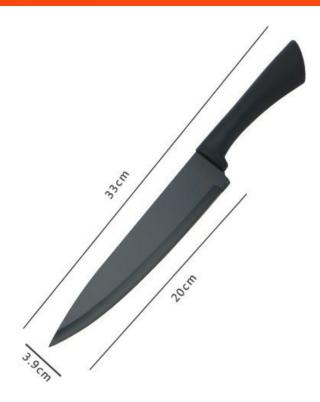

# ➤ Size :

Product: Chef Knife

Material: 3CR13+New Fresh PP

+Non-stick Coated

Weight: 112g

USE: Suitable for cutting meat,

fish, vegetable.

Product: Bread Knife