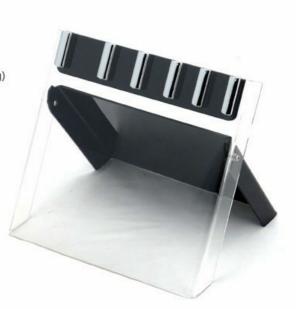

melon, vegetables

Product: 5pcs Set Acrylic Holder(Folding)

Material : Acrylic Size : 23x15.5x19.5cm

Weight: 363g

Suitable for storing and displaying knives. Simple and fashion design,

easy to clean.