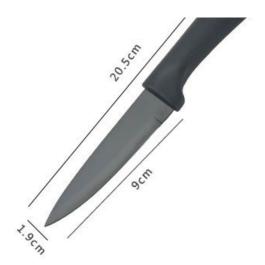

Weight: 95g

USE: Suitable for slicing of meat without bone, fish, vegetable. Do not use for chopping bones due to the

thin blade

Product: Utility Knife

Material: 3Cr13 + New Fresh PP

+Non-stick Coated

Weight: 47g

USE: suitable for cutting small piece

of meat, fruits and vegetables,

and peeling melons.

FIDUUCE . Failing Killie

Material: 3Cr13 + New Fresh PP

+Non-stick Coated

Weight: 42g

USE: Suitable for cutting fruit,