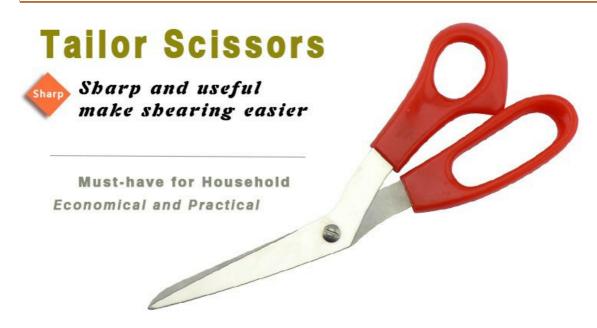

### **Tailor Scissors**

Tailor Scissors

Item No.: SC15408T

Description

**Quotation Information** 

## **Product Description**

| Product:         | Tailor Scissors |
|------------------|-----------------|
| Material:        | 2CR13 + ABS     |
| Blade Thickness: | 1.8mm           |
| Blade Width:     | 3cm             |
| Total Length:    | 19.9cm          |
| Handle I enath:  | 8cm             |

# **Tailor Scissors**

- 1. High hardness stainless steel material, resistant to wear.
- 2. High sharpness, blade surface is flat and cut more quickly.
- 3. Stronger rivets, safe, solid and anti-slip.
- 4. Purpose: cut threads, cut cloth, etc.