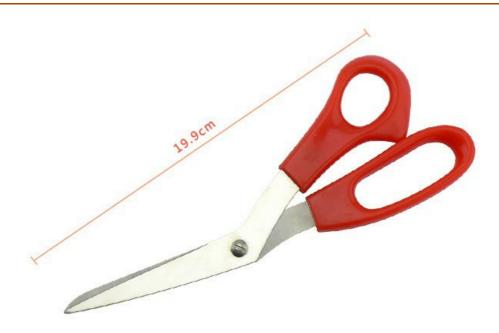

## **Product Description**

| Product:         | Tailor Scissors |
|------------------|-----------------|
| Material:        | 2CR13 + ABS     |
| Blade Thickness: | 1.8mm           |
| Blade Width:     | 3cm             |
| Total Length:    | 19.9cm          |
| Handle I enath:  | 8cm             |

### **Product Size**

Note: Size is subject to actual sample.