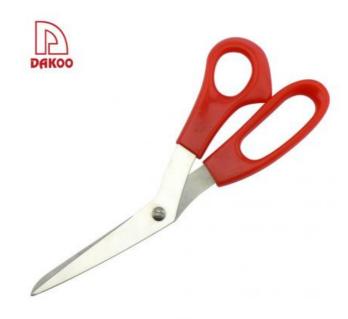

## **Product Description**

| Product:         | Tailor Scissors |
|------------------|-----------------|
| Material:        | 2CR13 + ABS     |
| Blade Thickness: | 1.8mm           |
| Blade Width:     | 3cm             |
| Total Length:    | 19.9cm          |
| Handle I enath:  | 8cm             |

| Handle Length.      | OUIII            |
|---------------------|------------------|
| N.W(gram):          | 60g              |
| Surface Processing: | Mirror Polishing |

# **Tailor Scissors**

- 1. High hardness stainless steel material, resistant to wear.
- 2. High sharpness, blade surface is flat and cut more quickly.
- 3. Stronger rivets, safe, solid and anti-slip.
- 4. Purpose: cut threads, cut cloth, etc.