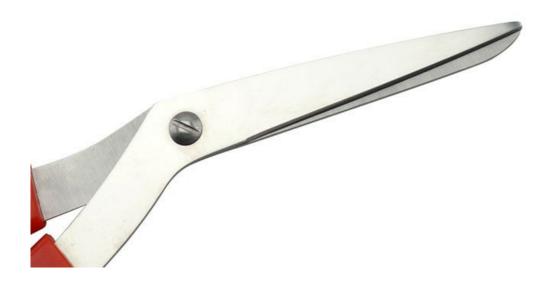

### **Detailed Images**

# **Tailor Scissors**

- 1. High hardness stainless steel material, resistant to wear.
- 2. High sharpness, blade surface is flat and cut more quickly.
- 3. Stronger rivets, safe, solid and anti-slip.
- 4. Purpose: cut threads, cut cloth, etc.