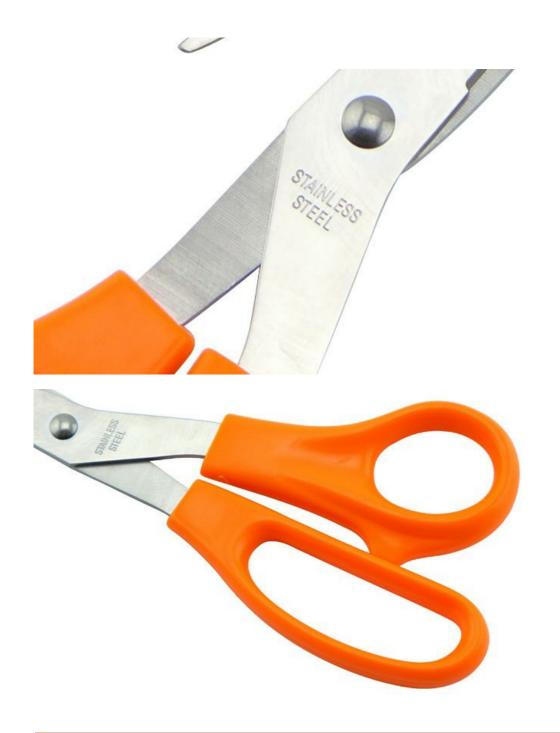

### **Detailed Images**

# **Tailor Scissors**

- 1. High hardness stainless steel material, resistant to wear.
- 2. High sharpness, blade surface is flat and cut more quickly.
- 3. Stronger rivets, safe, solid and anti-slip.
- 4. Ergonomic handle, easy to cut and save energy.5. Purpose: cut threads, cut cloth, etc.