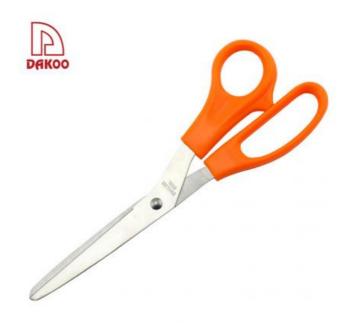

## **Product Description**

| Product:         | Tailor Scissors |
|------------------|-----------------|
| Material:        | 2CR13 + ABS     |
| Blade Thickness: | 1.6mm           |
| Blade Width:     | 2.7cm           |
| Total Length:    | 20.8cm          |
| Handle I enoth:  | 8 1cm           |

# **Tailor Scissors**

- 1. High hardness stainless steel material, resistant to wear.
- 2. High sharpness, blade surface is flat and cut more quickly.
- 3. Stronger rivets, safe, solid and anti-slip.
- 4. Ergonomic handle, easy to cut and save energy.5. Purpose: cut threads, cut cloth, etc.