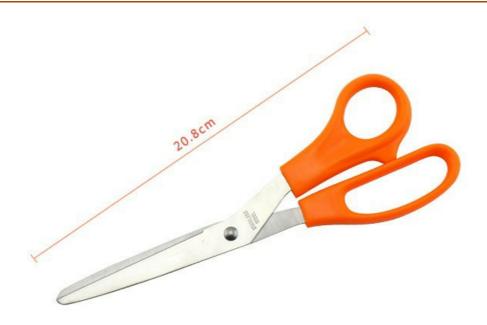

## **Product Description**

| Product:         | Tailor Scissors |
|------------------|-----------------|
| Material:        | 2CR13 + ABS     |
| Blade Thickness: | 1.6mm           |
| Blade Width:     | 2.7cm           |
| Total Length:    | 20.8cm          |
| Handle I enoth:  | 8 1cm           |

### **Product Size**

Note:Size is subject to actual sample.