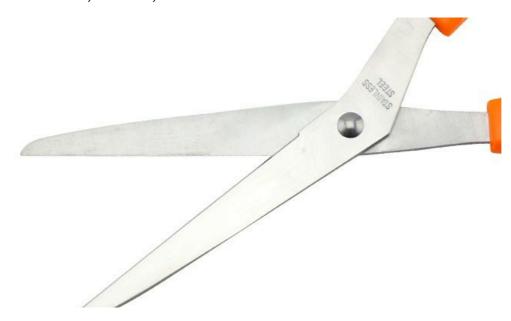

## **Product Description**

| Product:         | Tailor Scissors |
|------------------|-----------------|
| Material:        | 2CR13 + ABS     |
| Blade Thickness: | 1.6mm           |
| Blade Width:     | 2.7cm           |
| Total Length:    | 20.8cm          |
| Handle I enoth:  | 8 1cm           |

| Hallule Lellytti.   | O. IGIII         |
|---------------------|------------------|
| N.W(gram):          | 62g              |
| Surface Processing: | Mirror Polishing |

# **Tailor Scissors**

- 1. High hardness stainless steel material, resistant to wear.
- 2. High sharpness, blade surface is flat and cut more quickly.
- 3. Stronger rivets, safe, solid and anti-slip.
- 4. Ergonomic handle, easy to cut and save energy.5. Purpose: cut threads, cut cloth, etc.