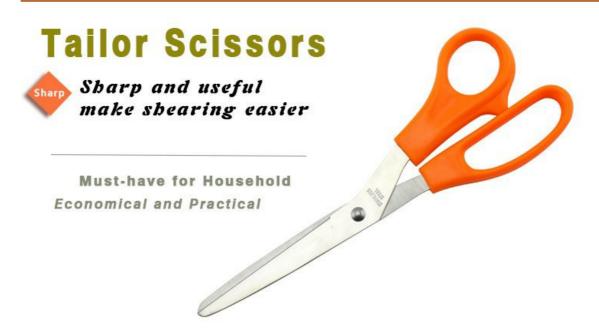

# **Tailor Scissors**

- 1. High hardness stainless steel material, resistant to wear.
- 2. High sharpness, blade surface is flat and cut more quickly.
- 3. Stronger rivets, safe, solid and anti-slip.
- 4. Ergonomic handle, easy to cut and save energy.5. Purpose: cut threads, cut cloth, etc.