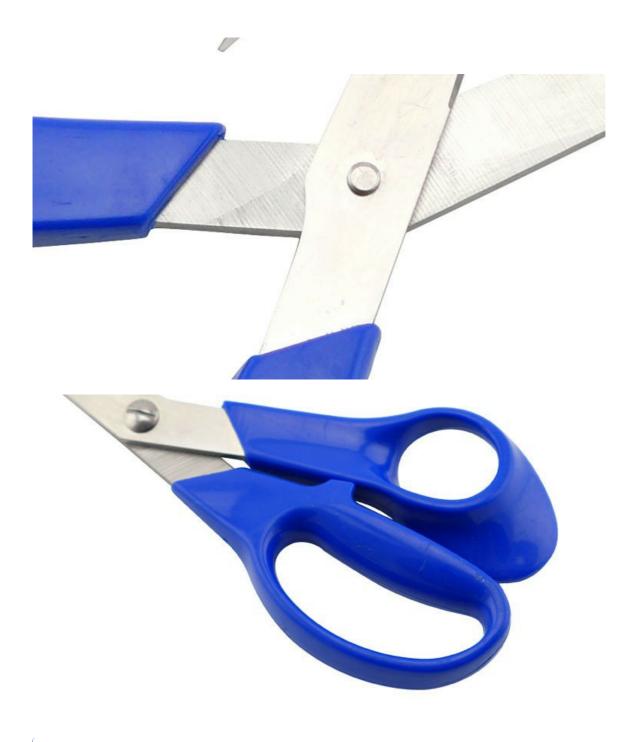

## **Tailor Scissors**

Tailor Scissors

Item No.: SC14108T



Description

**Quotation Information** 

## **Product Description**





| Product:         | Tailor Scissors |
|------------------|-----------------|
| Material:        | 2CR13 + ABS     |
| Blade Thickness: | 3mm             |
| Blade Width:     | 2.4cm           |
| Total Length:    | 20.4cm          |
| Handla Lanath    | 0.1om           |



### **Product Size**



Note:Size is subject to actual sample.

### **Detailed Images**

# **Tailor Scissors**

- 1. High hardness stainless steel material, resistant to wear.
- 2. High sharpness, blade surface is flat and cut more quickly.
- 3. Stronger rivets, safe, solid and anti-slip.
- 4. Ergonomic handle, easy to cut and save energy.
- 5. Purpose: cut threads, cut cloth, etc.





# Related Products

41