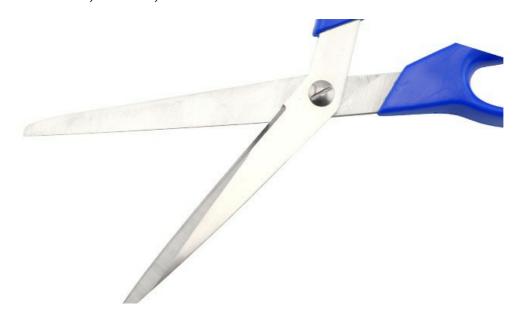

### **Tailor Scissors**

Tailor Scissors

Item No.: SC14108T



Description

**Quotation Information** 

## **Product Description**





| Product:         | Tailor Scissors |
|------------------|-----------------|
| Material:        | 2CR13 + ABS     |
| Blade Thickness: | 3mm             |
| Blade Width:     | 2.4cm           |
| Total Length:    | 20.4cm          |
| Handla Lanath    | 0.1om           |



### **Product Size**



Note:Size is subject to actual sample.

### **Detailed Images**

# **Tailor Scissors**

- 1. High hardness stainless steel material, resistant to wear.
- 2. High sharpness, blade surface is flat and cut more quickly.
- 3. Stronger rivets, safe, solid and anti-slip.
- 4. Ergonomic handle, easy to cut and save energy.
- 5. Purpose: cut threads, cut cloth, etc.





# Related Products

41