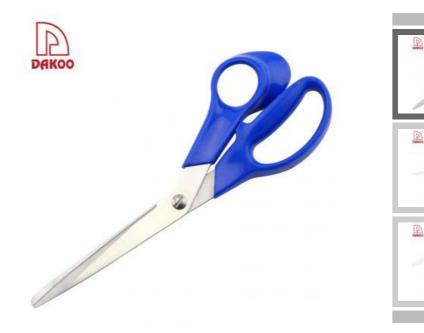

Home / Scissors/Shears / Tailor Scissors / Tailor Scissors

### **Tailor Scissors**

Tailor Scissors

Item No.: SC14108T



Description

**Quotation Information** 

## **Product Description**





| Product:         | Tailor Scissors |
|------------------|-----------------|
| Material:        | 2CR13 + ABS     |
| Blade Thickness: | 3mm             |
| Blade Width:     | 2.4cm           |
| Total Length:    | 20.4cm          |
| Handla Lanath    | 0.1om           |



### **Product Size**



Note:Size is subject to actual sample.

### **Detailed Images**

# **Tailor Scissors**

- 1. High hardness stainless steel material, resistant to wear.
- 2. High sharpness, blade surface is flat and cut more quickly.
- 3. Stronger rivets, safe, solid and anti-slip.
- 4. Ergonomic handle, easy to cut and save energy.
- 5. Purpose: cut threads, cut cloth, etc.





# Related Products

41