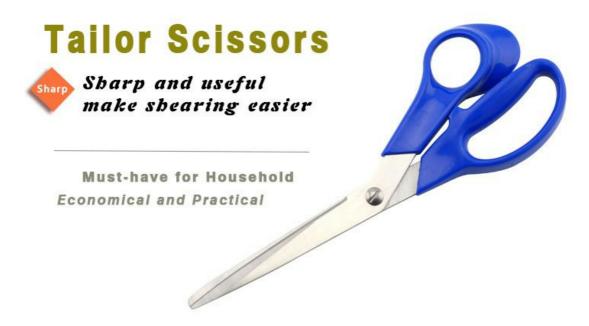

# **Tailor Scissors**

- 1. High hardness stainless steel material, resistant to wear.
- 2. High sharpness, blade surface is flat and cut more quickly.
- 3. Stronger rivets, safe, solid and anti-slip.
- 4. Ergonomic handle, easy to cut and save energy.
- 5. Purpose: cut threads, cut cloth, etc.