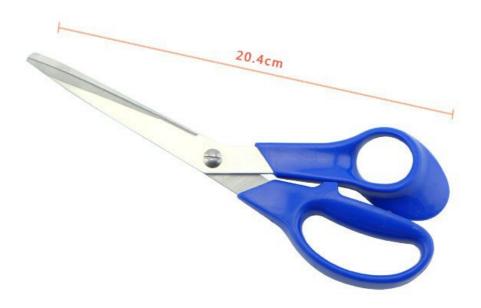

## **Product Description**

| Product:         | Tailor Scissors |
|------------------|-----------------|
| Material:        | 2CR13 + ABS     |
| Blade Thickness: | 3mm             |
| Blade Width:     | 2.4cm           |
| Total Length:    | 20.4cm          |
| Handla Lanath    | 0.1om           |

### **Product Size**

Note:Size is subject to actual sample.