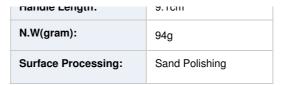

## **Product Description**

| Product:         | Tailor Scissors |
|------------------|-----------------|
| Material:        | 2CR13 + ABS     |
| Blade Thickness: | 3mm             |
| Blade Width:     | 2.4cm           |
| Total Length:    | 20.4cm          |
| Handla Lanath    | 0.1om           |