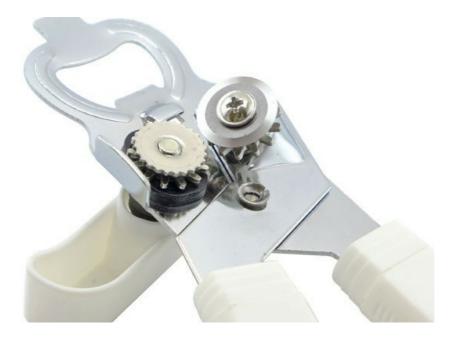

### **Detailed Images**

Fine and perfect gear and sharp blade pulley, help you to easily open the lid, rivet rotate and fix, then clockwise turn the plastic gears, very easy to use and save energy

Tight work, every small parts is in fine grinding, high-grade design, multi-function purpose.

Note: please twist the plastic gear clockwise when gear and blade stuck cover the can edge, then can easily open the cans, please do not counterclockwise twist, otherwise it will cause damage of can opener.