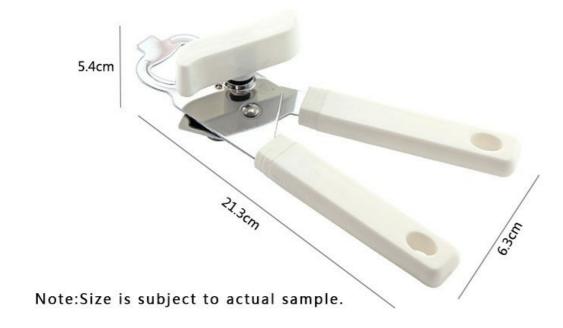

#### **Product Size**

## **Product Description**

Product : Can Opener

Material: #430+PP+Iron Plating

Size: 21.3X6.3x5.4cm

Weight: 145g

Packaging: Each in PP bag