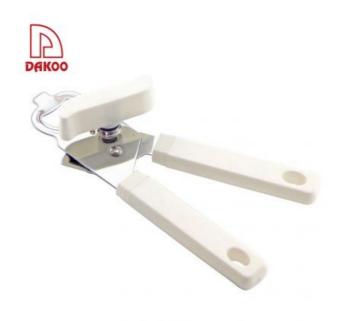

## **Product Description**

Product : Can Opener

Material: #430+PP+Iron Plating

Size: 21.3X6.3x5.4cm

Weight: 145g

Packaging: Each in PP bag

### **Detailed Images**

Fine and perfect gear and sharp blade pulley, help you to easily open the lid, rivet rotate and fix, then clockwise turn the plastic gears, very easy to use and save energy

Tight work, every small parts is in fine grinding, high-grade design, multi-function purpose.

High-end and elegant appearance design, convenient and durable, selected high-quality stainless steel materials, makes products more perfect!

Ergonomic design, plastic rotating handle, non-slip, touch feeling is comfortable, simple and easy to use.

Handle is fine and smooth, will not hurt hand and in comfortable touching.

Hanging hole design, easy to storage and save space.

Applying to all kinds of cans, bottles, soda cap, it can be used for bottle opener, suitable for outdoor camping, picnic, travel carrying and so on.