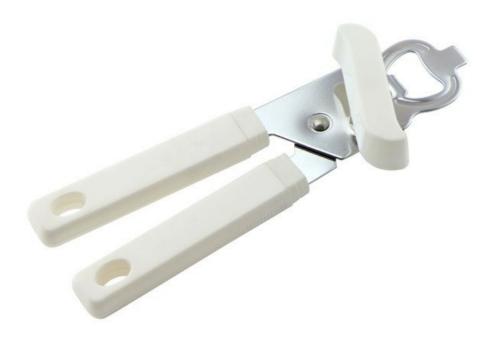

### **Detailed Images**

Fine and perfect gear and sharp blade pulley, help you to easily open the lid, rivet rotate and fix, then clockwise turn the plastic gears, very easy to use and save energy

Tight work, every small parts is in fine grinding, high-grade design, multi-function purpose.

High-end and elegant appearance design, convenient and durable, selected high-quality stainless steel materials, makes products more perfect!

Ergonomic design, plastic rotating handle, non-slip, touch feeling is comfortable, simple and easy to use.