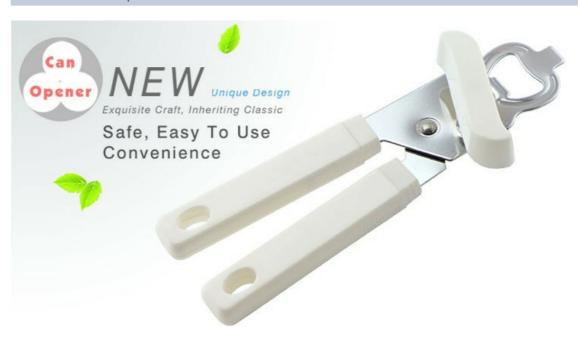

# Can Opener Kitchenwares

Item No.: CO0009

Description

**Quotation Information** 

## **Product Description**

Product : Can Opener

Material: #430+PP+Iron Plating

Size: 21.3X6.3x5.4cm

Weight: 145g

Packaging: Each in PP bag