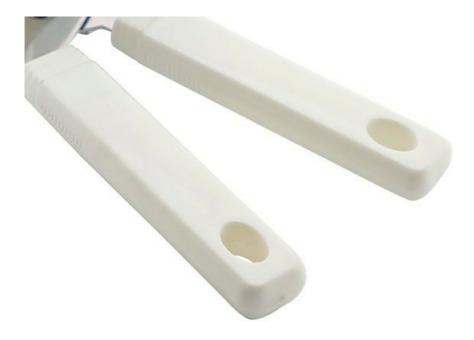

High-end and elegant appearance design, convenient and durable, selected high-quality stainless steel materials, makes products more perfect!

Ergonomic design, plastic rotating handle, non-slip, touch feeling is comfortable, simple and easy to use.

Handle is fine and smooth, will not hurt hand and in comfortable touching.

Hanging hole design, easy to storage and save space.

Applying to all kinds of cans, bottles, soda cap, it can be used for bottle opener, suitable for outdoor camping, picnic, travel carrying and so on.