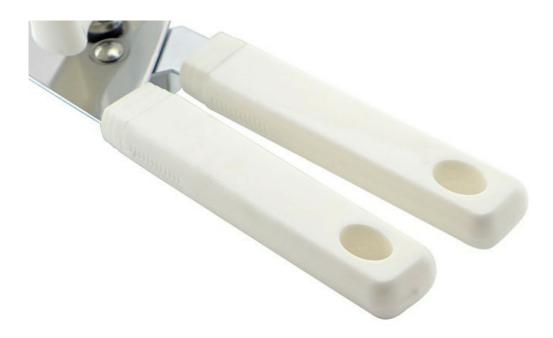

Handle is fine and smooth, will not hurt hand and in comfortable touching.

Hanging hole design, easy to storage and save space.

Applying to all kinds of cans, bottles, soda cap, it can be used for bottle opener, suitable for outdoor camping, picnic, travel carrying and so on.