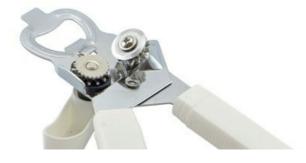

### **Detailed Images**

Fine and perfect gear and sharp blade pulley, help you to easily open the lid, rivet rotate and fix, then clockwise turn the plastic gears, very easy to use and save energy

Tight work, every small parts is in fine grinding, high-grade design, multi-function purpose.

Note: please twist the plastic gear clockwise when gear and blade stuck cover the can edge, then can easily open the cans, please do not counterclockwise twist, otherwise it will cause damage of can opener.