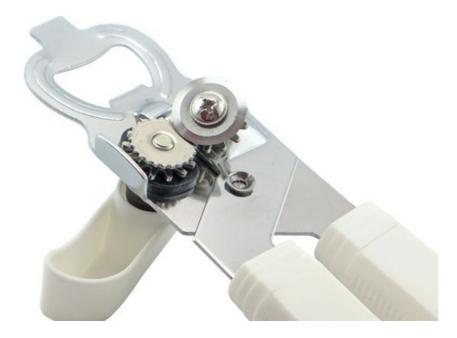

### **Detailed Images**

Fine and perfect gear and sharp blade pulley, help you to easily open the lid, rivet rotate and fix, then clockwise turn the plastic gears, very easy to use and save energy

Tight work, every small parts is in fine grinding, high-grade design, multi-function purpose.

Note: please twist the plastic gear clockwise when gear and blade stuck cover the can edge, then can easily open the cans, please do not counterclockwise twist, otherwise it will cause damage of can opener.