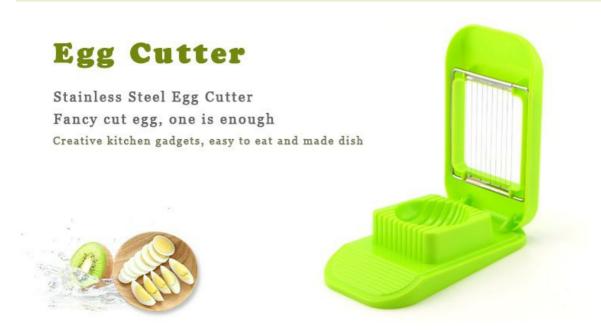

### **Product Description**

**Egg Slicer Use:** Please use boiling water to burn the steel wire, so the egg yolk would not stick the machine when cutting, then put the cooked eggs, duck eggs, preserved eggs into the grooves with a pressure at one side of wire, finally beautiful and uniform flake and flower shape egg would come out.

Product : Egg Slicer

Material: Main Wire:#430

Thin Wire:#201+PS Size: 16.5x8.3x3.7cm

Weight: 82g

Opening and closing, is faster to cut egg

Piece of stainless steel frame(Cut the egg into flake)

Use: to cut cooked eggs, duck eggs, preserved egg and cheese, kiwi fruit and so on