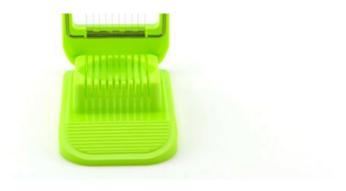

## **Detailed Images**

Uniform arrangement of steel wire, could cut uniform thickness of egg, it is more accurate than the cutting technique of chef

High quality plastic, food grade PS material, it is safe and healthy, not easy to cause deformation

Opening and closing, is faster to cut egg

Piece of stainless steel frame(Cut the egg into flake)

Use: to cut cooked eggs, duck eggs, preserved egg and cheese, kiwi fruit and so on