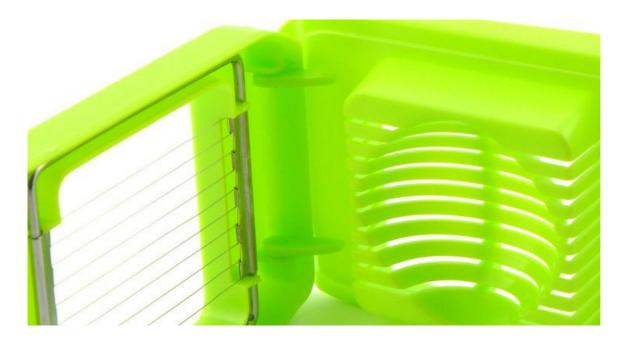

Opening and closing, is faster to cut egg

Piece of stainless steel frame(Cut the egg into flake)

Use: to cut cooked eggs, duck eggs, preserved egg and cheese, kiwi fruit and so on