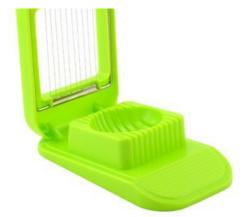

## **Detailed Images**

Uniform arrangement of steel wire, could cut uniform thickness of egg, it is more accurate than the cutting technique of chef

High quality plastic, food grade PS material, it is safe and healthy, not easy to cause deformation

Opening and closing, is faster to cut egg

Piece of stainless steel frame(Cut the egg into flake)

Use: to cut cooked eggs, duck eggs, preserved egg and cheese, kiwi fruit and so on