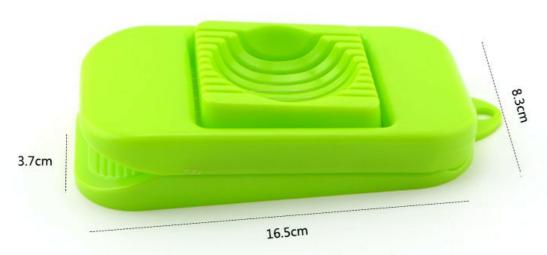

Product : Egg Slicer

Material: Main Wire:#430

Thin Wire:#201+PS Size: 16.5x8.3x3.7cm

Weight: 82g

#### **Product Size**

Note: Size is subject to actual sample.