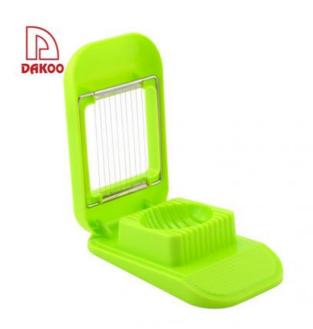

### **Product Description**

**Egg Slicer Use:** Please use boiling water to burn the steel wire, so the egg yolk would not stick the machine when cutting, then put the cooked eggs, duck eggs, preserved eggs into the grooves with a pressure at one side of wire, finally beautiful and uniform flake and flower shape egg would come out.

Product : Egg Slicer

Material: Main Wire:#430

Thin Wire:#201+PS Size: 16.5x8.3x3.7cm

Weight: 82g

## **Detailed Images**

Uniform arrangement of steel wire, could cut uniform thickness of egg, it is more accurate than the cutting technique of chef

High quality plastic, food grade PS material, it is safe and healthy, not easy to cause deformation

Opening and closing, is faster to cut egg

Piece of stainless steel frame(Cut the egg into flake)

Use: to cut cooked eggs, duck eggs, preserved egg and cheese, kiwi fruit and so on