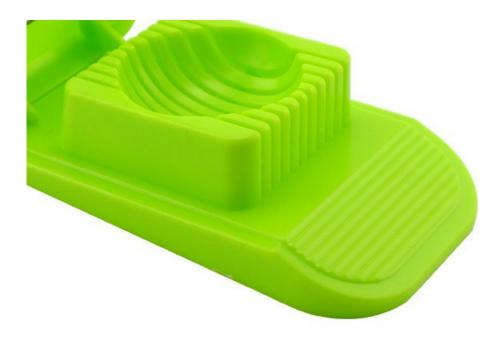

Opening and closing, is faster to cut egg

Piece of stainless steel frame(Cut the egg into flake)

Use: to cut cooked eggs, duck eggs, preserved egg and cheese, kiwi fruit and so on