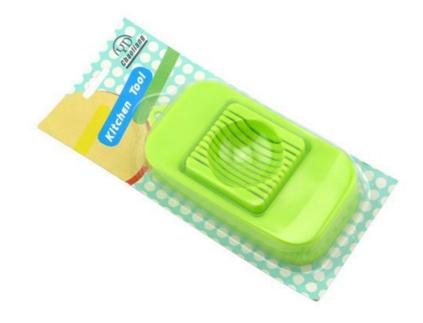

the cooked eggs, duck eggs, preserved eggs into the grooves with a pressure at one side of wire, finally beautiful and uniform flake and flower shape egg would come out.



Product : Egg Slicer



Material: Main Wire:#430

Thin Wire:#201+PS Size: 16.5x8.3x3.7cm

Weight: 82g

#### **Product Size**



Note: Size is subject to actual sample.

## **Detailed Images**

Uniform arrangement of steel wire, could cut uniform thickness of egg, it is more accurate than the cutting technique of chef



High quality plastic, food grade PS material, it is safe and healthy, not easy to cause deformation



Opening and closing, is faster to cut egg



Piece of stainless steel frame(Cut the egg into flake)





Use: to cut cooked eggs, duck eggs, preserved egg and cheese, kiwi fruit and so on



# Packing



4