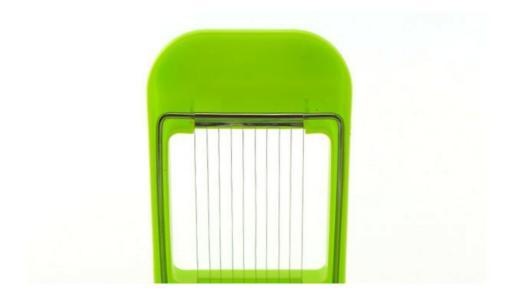

## **Detailed Images**

Uniform arrangement of steel wire, could cut uniform thickness of egg, it is more accurate than the cutting technique of chef

High quality plastic, food grade PS material, it is safe and healthy, not easy to cause deformation

Opening and closing, is faster to cut egg

Piece of stainless steel frame(Cut the egg into flake)

Use: to cut cooked eggs, duck eggs, preserved egg and cheese, kiwi fruit and so on