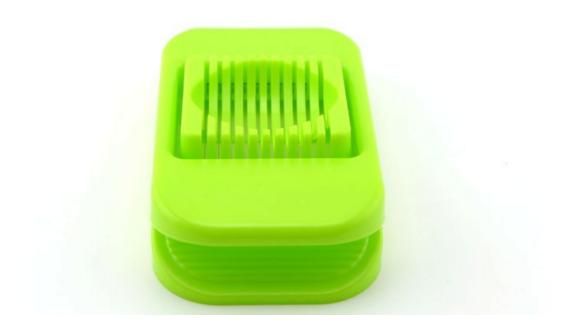

## **Detailed Images**

Uniform arrangement of steel wire, could cut uniform thickness of egg, it is more accurate than the cutting technique of chef

High quality plastic, food grade PS material, it is safe and healthy, not easy to cause deformation

Opening and closing, is faster to cut egg

Piece of stainless steel frame(Cut the egg into flake)

Use: to cut cooked eggs, duck eggs, preserved egg and cheese, kiwi fruit and so on