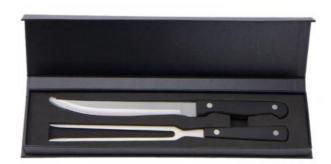

Home / Kitchen Knives / Stainless Steel Knife Set /

Carving Knife And Fork+ Gift

#### **Carving Knife And** Fork+ Gift Box

Stainless Steel Knife Set

Item No.: KS141A02

Description

**Quotation Information** 

# 2pcs Carving Knife Set Carivng Knife And Fork+ Gift Box

| Material | Rlade | Rlada | Rlada | Total I | Waidh | Polishing |  |
|----------|-------|-------|-------|---------|-------|-----------|--|

|                                       | water ar                                                                | THK        | W     | L      | i Olai L | t    | i onsining        |
|---------------------------------------|-------------------------------------------------------------------------|------------|-------|--------|----------|------|-------------------|
| 8"Carving Knife                       | Blade M: 3CR13 Handle M: PAKKA Wood                                     | 2mm        | 2.3cm | 19cm   | 31cm     | 122g | Sand<br>Polishing |
| 8"Meat Fork                           |                                                                         | 2mm        | 2.5cm | 20.2cm | 31cm     | 100g |                   |
| 2pcs Carving<br>Knife Set Gift<br>Box | Black<br>Cardboard(110g<br>Black Paper+1000g<br>Cardboard)+ EVA<br>Tray | 37x8.6x3cm |       |        | 200g     |      |                   |
| Item No.                              | KS141A02                                                                |            |       |        |          |      |                   |
| MOQ                                   | Q 1000 Sets                                                             |            |       |        |          |      |                   |
| Package                               |                                                                         |            |       |        |          |      |                   |