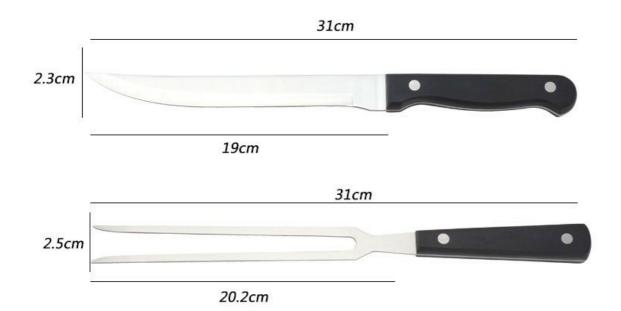

# 2pcs Carving Knife Set Carivng Knife And Fork+ Gift Box

| Material | Rlade | Rlada | Rlada | Total I | Waidh | Polishing |  |
|----------|-------|-------|-------|---------|-------|-----------|--|

|                                       | water ar                                                                | THK        | W     | L      | i Olai L | t    | i onsining        |
|---------------------------------------|-------------------------------------------------------------------------|------------|-------|--------|----------|------|-------------------|
| 8"Carving Knife                       | Blade M: 3CR13 Handle M: PAKKA Wood                                     | 2mm        | 2.3cm | 19cm   | 31cm     | 122g | Sand<br>Polishing |
| 8"Meat Fork                           |                                                                         | 2mm        | 2.5cm | 20.2cm | 31cm     | 100g |                   |
| 2pcs Carving<br>Knife Set Gift<br>Box | Black<br>Cardboard(110g<br>Black Paper+1000g<br>Cardboard)+ EVA<br>Tray | 37x8.6x3cm |       |        | 200g     |      |                   |
| Item No.                              | KS141A02                                                                |            |       |        |          |      |                   |
| MOQ                                   | Q 1000 Sets                                                             |            |       |        |          |      |                   |
| Package                               |                                                                         |            |       |        |          |      |                   |

### **Product Size**

Note:Size is subject to actual sample.