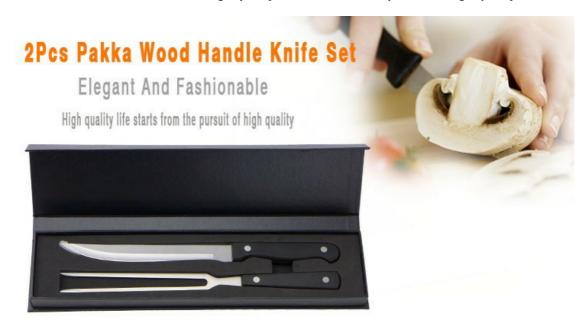

## **Elegant and Fashionable**

high quality life starts from the pursuit of high quality

# 2pcs Carving Knife Set Carivng Knife And Fork+ Gift Box

| Material | Rlade | Rlada | Rlada | Total I | Waidh | Polishing |  |
|----------|-------|-------|-------|---------|-------|-----------|--|

|                                       | water ar                                                                | THK        | W     | L      | i Olai L | t    | i onsining        |
|---------------------------------------|-------------------------------------------------------------------------|------------|-------|--------|----------|------|-------------------|
| 8"Carving Knife                       | Blade M: 3CR13 Handle M: PAKKA Wood                                     | 2mm        | 2.3cm | 19cm   | 31cm     | 122g | Sand<br>Polishing |
| 8"Meat Fork                           |                                                                         | 2mm        | 2.5cm | 20.2cm | 31cm     | 100g |                   |
| 2pcs Carving<br>Knife Set Gift<br>Box | Black<br>Cardboard(110g<br>Black Paper+1000g<br>Cardboard)+ EVA<br>Tray | 37x8.6x3cm |       |        | 200g     |      |                   |
| Item No.                              | KS141A02                                                                |            |       |        |          |      |                   |
| MOQ                                   | Q 1000 Sets                                                             |            |       |        |          |      |                   |
| Package                               |                                                                         |            |       |        |          |      |                   |