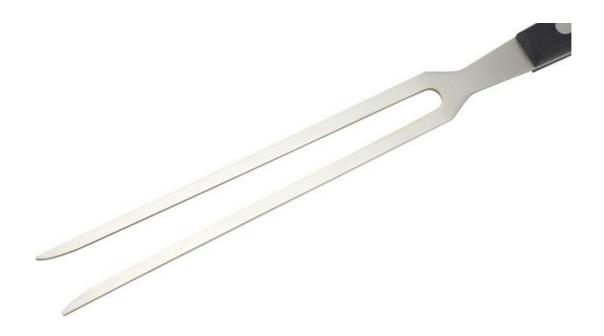

# 2pcs Carving Knife Set Carivng Knife And Fork+ Gift Box

| Material | Rlade | Rlada | Rlada | Total I | Waidh | Polishing |  |
|----------|-------|-------|-------|---------|-------|-----------|--|

|                                       | water ar                                                                | THK        | W     | L      | i Olai L | t    | i onsining        |
|---------------------------------------|-------------------------------------------------------------------------|------------|-------|--------|----------|------|-------------------|
| 8"Carving Knife                       | Blade M: 3CR13 Handle M: PAKKA Wood                                     | 2mm        | 2.3cm | 19cm   | 31cm     | 122g | Sand<br>Polishing |
| 8"Meat Fork                           |                                                                         | 2mm        | 2.5cm | 20.2cm | 31cm     | 100g |                   |
| 2pcs Carving<br>Knife Set Gift<br>Box | Black<br>Cardboard(110g<br>Black Paper+1000g<br>Cardboard)+ EVA<br>Tray | 37x8.6x3cm |       |        | 200g     |      |                   |
| Item No.                              | KS141A02                                                                |            |       |        |          |      |                   |
| MOQ                                   | Q 1000 Sets                                                             |            |       |        |          |      |                   |
| Package                               |                                                                         |            |       |        |          |      |                   |