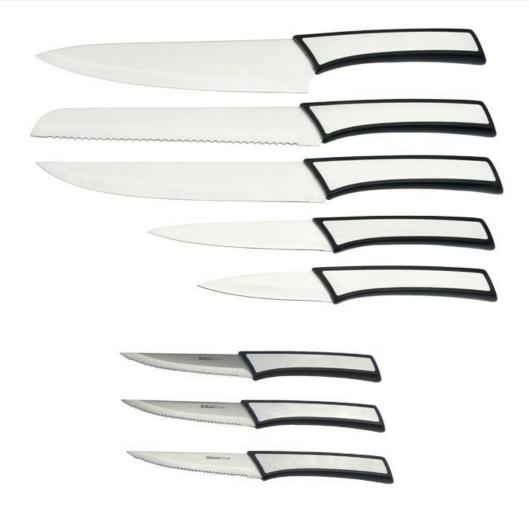

5Pcs Kitchen Knife Set+ Kitchen Tools+ Acrylic

Home / Kitchen Knives / Stainless Steel Knife Set /

Block

#### 5Pcs Kitchen Knife Set+ Kitchen Tools+ Acrylic Block

Stainless Steel Knife Set Item No.: KS45912C

Description

**Quotation Information** 

Steak Knife——USE: suitable for cutting steak.

Acrylic Block——Suitable for storing and displaying knives. Simple and fashion design, easy to clean.

|                                       | Material                                            | Blade<br>THK          | Blade<br>W       | Blade<br>L | Total L | Weight | Polishing      |
|---------------------------------------|-----------------------------------------------------|-----------------------|------------------|------------|---------|--------|----------------|
| 8"Chef Knife                          | Blade M:<br>3CR13<br>Handle M:<br>ABS+#430<br>Steel | 1.8mm                 | 4.06cm           | 18.5cm     | 32.2cm  | 148g   | Sand Polishing |
| 8"Bread Knife                         |                                                     | 1.8mm                 | 2.9cm            | 18.8cm     | 32.5cm  | 142g   |                |
| 8"Carving Knife                       |                                                     | 1.8mm                 | 2.9cm            | 18.7cm     | 32.4cm  | 141g   |                |
| 5"Utility Knife                       |                                                     | 1.5mm                 | 2.1cm            | 11.2cm     | 23.6cm  | 72g    |                |
| 3.5"Paring Knife                      |                                                     | 1.5mm                 | 2.1cm            | 7.6cm      | 20cm    | 69g    |                |
| 4.5" Steak knife                      |                                                     | 1.5mm                 | 2.1cm            | 10.1cm     | 22.5cm  | 77g    |                |
| 8" Sharpener                          | Steel+ PP                                           | Sharpener Dia: 9.5mm, |                  |            | 31cm    | 150g   | ChromePlated   |
| Kitchen Scissors                      | 2CR14+New<br>Fresh PP +<br>TPR                      | 2.5mm                 |                  |            | 20.7cm  | 105g   | Sand Polishing |
| 11Pcs Kitchen<br>Set Acrylic<br>Block | Acrylic                                             |                       | 23.5*17.5*18.5cm |            |         | 668g   |                |
| Item No.                              | KS45912C                                            |                       |                  |            |         |        |                |
| MOQ                                   | 500 Sets                                            |                       |                  |            |         |        |                |
| Package                               | Color Box                                           |                       |                  |            |         |        |                |