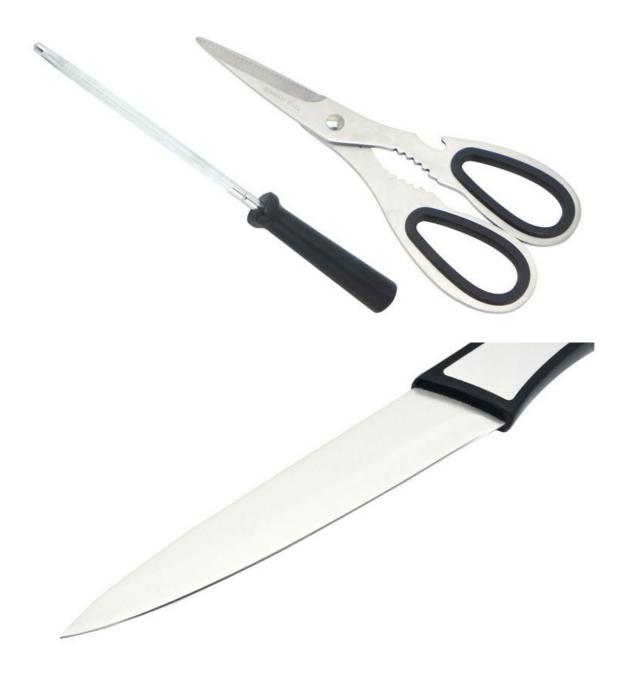

### 11Pcs Kitchen Knives

Chef Knife——USE: Suitable for cutting meat, fish, vegetable.

Bread Knife—USE: Suitable for cutting bread,cake,cheese,etc.

Carving Knife——USE: Suitable for slicing of meat without bone, fish, vegetable. Do not use for chopping bones due to the thin blade.

I Itility Knife....... I ISE: suitable for cutting small niece of meet, fruits and vagetables and neeling melons

Outling Knife——OSL. Suitable for cutting Small piece of meat, mults and vegetables, and peeling meions. Paring Knife——USE: Suitable for cutting fruit, melon, vegetables

Steak Knife——USE: suitable for cutting steak.

Acrylic Block——Suitable for storing and displaying knives. Simple and fashion design, easy to clean.

|                                       | Material                                            | Blade<br>THK          | Blade<br>W       | Blade<br>L | Total L | Weight | Polishing      |
|---------------------------------------|-----------------------------------------------------|-----------------------|------------------|------------|---------|--------|----------------|
| 8"Chef Knife                          | Blade M:<br>3CR13<br>Handle M:<br>ABS+#430<br>Steel | 1.8mm                 | 4.06cm           | 18.5cm     | 32.2cm  | 148g   | Sand Polishing |
| 8"Bread Knife                         |                                                     | 1.8mm                 | 2.9cm            | 18.8cm     | 32.5cm  | 142g   |                |
| 8"Carving Knife                       |                                                     | 1.8mm                 | 2.9cm            | 18.7cm     | 32.4cm  | 141g   |                |
| 5"Utility Knife                       |                                                     | 1.5mm                 | 2.1cm            | 11.2cm     | 23.6cm  | 72g    |                |
| 3.5"Paring Knife                      |                                                     | 1.5mm                 | 2.1cm            | 7.6cm      | 20cm    | 69g    |                |
| 4.5" Steak knife                      |                                                     | 1.5mm                 | 2.1cm            | 10.1cm     | 22.5cm  | 77g    |                |
| 8" Sharpener                          | Steel+ PP                                           | Sharpener Dia: 9.5mm, |                  |            | 31cm    | 150g   | ChromePlated   |
| Kitchen Scissors                      | 2CR14+New<br>Fresh PP +<br>TPR                      | 2.5mm                 |                  |            | 20.7cm  | 105g   | Sand Polishing |
| 11Pcs Kitchen<br>Set Acrylic<br>Block | Acrylic                                             |                       | 23.5*17.5*18.5cm |            |         | 668g   |                |
| Item No.                              | KS45912C                                            |                       |                  |            |         |        |                |
| MOQ                                   | 500 Sets                                            |                       |                  |            |         |        |                |
| Package                               | Color Box                                           |                       |                  |            |         |        |                |