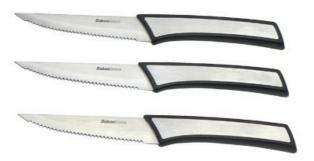

Steak Knife——USE: suitable for cutting steak.

Acrylic Block——Suitable for storing and displaying knives. Simple and fashion design, easy to clean.

|                                       | Material                                            | Blade<br>THK          | Blade<br>W       | Blade<br>L | Total L | Weight | Polishing      |
|---------------------------------------|-----------------------------------------------------|-----------------------|------------------|------------|---------|--------|----------------|
| 8"Chef Knife                          | Blade M:<br>3CR13<br>Handle M:<br>ABS+#430<br>Steel | 1.8mm                 | 4.06cm           | 18.5cm     | 32.2cm  | 148g   | Sand Polishing |
| 8"Bread Knife                         |                                                     | 1.8mm                 | 2.9cm            | 18.8cm     | 32.5cm  | 142g   |                |
| 8"Carving Knife                       |                                                     | 1.8mm                 | 2.9cm            | 18.7cm     | 32.4cm  | 141g   |                |
| 5"Utility Knife                       |                                                     | 1.5mm                 | 2.1cm            | 11.2cm     | 23.6cm  | 72g    |                |
| 3.5"Paring Knife                      |                                                     | 1.5mm                 | 2.1cm            | 7.6cm      | 20cm    | 69g    |                |
| 4.5" Steak knife                      |                                                     | 1.5mm                 | 2.1cm            | 10.1cm     | 22.5cm  | 77g    |                |
| 8" Sharpener                          | Steel+ PP                                           | Sharpener Dia: 9.5mm, |                  |            | 31cm    | 150g   | ChromePlated   |
| Kitchen Scissors                      | 2CR14+New<br>Fresh PP +<br>TPR                      | 2.5mm                 |                  |            | 20.7cm  | 105g   | Sand Polishing |
| 11Pcs Kitchen<br>Set Acrylic<br>Block | Acrylic                                             |                       | 23.5*17.5*18.5cm |            |         | 668g   |                |
| Item No.                              | KS45912C                                            |                       |                  |            |         |        |                |
| MOQ                                   | 500 Sets                                            |                       |                  |            |         |        |                |
| Package                               | Color Box                                           |                       |                  |            |         |        |                |