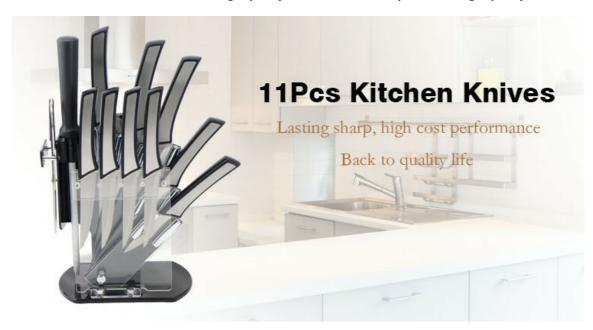

### 11Pcs Kitchen Knives

Chef Knife——USE: Suitable for cutting meat, fish, vegetable.

Bread Knife—USE: Suitable for cutting bread,cake,cheese,etc.

Carving Knife——USE: Suitable for slicing of meat without bone, fish, vegetable. Do not use for chopping bones due to the thin blade.

I Itility Knife....... I ISE: suitable for cutting small niece of meet, fruits and vagetables and neeling melons

Outling Knife——OSL. Suitable for cutting Small piece of meat, mults and vegetables, and peeling meions. Paring Knife——USE: Suitable for cutting fruit, melon, vegetables

Steak Knife——USE: suitable for cutting steak.

Acrylic Block——Suitable for storing and displaying knives. Simple and fashion design, easy to clean.

|                                       | Material                                            | Blade<br>THK          | Blade<br>W       | Blade<br>L | Total L | Weight | Polishing      |
|---------------------------------------|-----------------------------------------------------|-----------------------|------------------|------------|---------|--------|----------------|
| 8"Chef Knife                          | Blade M:<br>3CR13<br>Handle M:<br>ABS+#430<br>Steel | 1.8mm                 | 4.06cm           | 18.5cm     | 32.2cm  | 148g   | Sand Polishing |
| 8"Bread Knife                         |                                                     | 1.8mm                 | 2.9cm            | 18.8cm     | 32.5cm  | 142g   |                |
| 8"Carving Knife                       |                                                     | 1.8mm                 | 2.9cm            | 18.7cm     | 32.4cm  | 141g   |                |
| 5"Utility Knife                       |                                                     | 1.5mm                 | 2.1cm            | 11.2cm     | 23.6cm  | 72g    |                |
| 3.5"Paring Knife                      |                                                     | 1.5mm                 | 2.1cm            | 7.6cm      | 20cm    | 69g    |                |
| 4.5" Steak knife                      |                                                     | 1.5mm                 | 2.1cm            | 10.1cm     | 22.5cm  | 77g    |                |
| 8" Sharpener                          | Steel+ PP                                           | Sharpener Dia: 9.5mm, |                  |            | 31cm    | 150g   | ChromePlated   |
| Kitchen Scissors                      | 2CR14+New<br>Fresh PP +<br>TPR                      | 2.5mm                 |                  |            | 20.7cm  | 105g   | Sand Polishing |
| 11Pcs Kitchen<br>Set Acrylic<br>Block | Acrylic                                             |                       | 23.5*17.5*18.5cm |            |         | 668g   |                |
| Item No.                              | KS45912C                                            |                       |                  |            |         |        |                |
| MOQ                                   | 500 Sets                                            |                       |                  |            |         |        |                |
| Package                               | Color Box                                           |                       |                  |            |         |        |                |