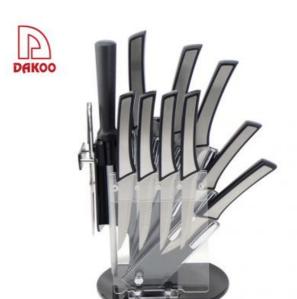

### 11Pcs Kitchen Knives

Chef Knife——USE: Suitable for cutting meat, fish, vegetable.

Bread Knife—USE: Suitable for cutting bread,cake,cheese,etc.

Carving Knife——USE: Suitable for slicing of meat without bone, fish, vegetable. Do not use for chopping bones due to the thin blade.

I Itility Knife....... I ISE: suitable for cutting small niece of meet, fruits and vagetables and neeling melons

Outling Knife——OSL. Suitable for cutting Small piece of meat, mults and vegetables, and peeling meions. Paring Knife——USE: Suitable for cutting fruit, melon, vegetables

Steak Knife——USE: suitable for cutting steak.

Acrylic Block——Suitable for storing and displaying knives. Simple and fashion design, easy to clean.

|                                       | Material                                            | Blade<br>THK          | Blade<br>W       | Blade<br>L | Total L | Weight | Polishing      |
|---------------------------------------|-----------------------------------------------------|-----------------------|------------------|------------|---------|--------|----------------|
| 8"Chef Knife                          | Blade M:<br>3CR13<br>Handle M:<br>ABS+#430<br>Steel | 1.8mm                 | 4.06cm           | 18.5cm     | 32.2cm  | 148g   | Sand Polishing |
| 8"Bread Knife                         |                                                     | 1.8mm                 | 2.9cm            | 18.8cm     | 32.5cm  | 142g   |                |
| 8"Carving Knife                       |                                                     | 1.8mm                 | 2.9cm            | 18.7cm     | 32.4cm  | 141g   |                |
| 5"Utility Knife                       |                                                     | 1.5mm                 | 2.1cm            | 11.2cm     | 23.6cm  | 72g    |                |
| 3.5"Paring Knife                      |                                                     | 1.5mm                 | 2.1cm            | 7.6cm      | 20cm    | 69g    |                |
| 4.5" Steak knife                      |                                                     | 1.5mm                 | 2.1cm            | 10.1cm     | 22.5cm  | 77g    |                |
| 8" Sharpener                          | Steel+ PP                                           | Sharpener Dia: 9.5mm, |                  |            | 31cm    | 150g   | ChromePlated   |
| Kitchen Scissors                      | 2CR14+New<br>Fresh PP +<br>TPR                      | 2.5mm                 |                  |            | 20.7cm  | 105g   | Sand Polishing |
| 11Pcs Kitchen<br>Set Acrylic<br>Block | Acrylic                                             |                       | 23.5*17.5*18.5cm |            |         | 668g   |                |
| Item No.                              | KS45912C                                            |                       |                  |            |         |        |                |
| MOQ                                   | 500 Sets                                            |                       |                  |            |         |        |                |
| Package                               | Color Box                                           |                       |                  |            |         |        |                |