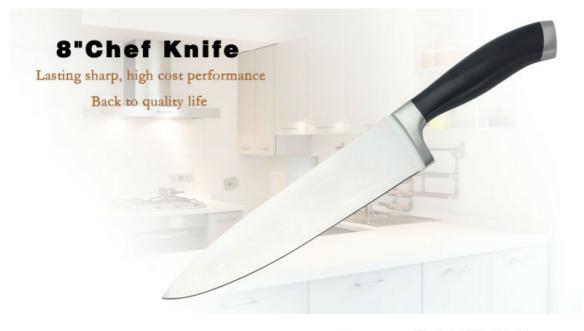

#### 8"Chef knife

Single Stainless Steel Knife

Item No.: KN48208A

Description

**Quotation Information** 

# **Elegant and Fashionable**

high quality life starts from the pursuit of high quality

Product: 8"Chef Knife

Material: 2Cr13N+Forged Bolster

+ ABS

Weight: 276g

Suitable for cutting meat,