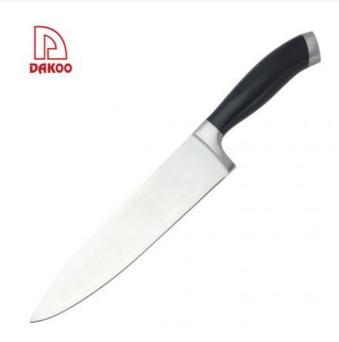

#### 8"Chef knife

Single Stainless Steel Knife

Item No.: KN48208A

Description

**Quotation Information** 

# **Elegant and Fashionable**

high quality life starts from the pursuit of high quality

Product: 8"Chef Knife

Material: 2Cr13N+Forged Bolster

+ ABS

Weight: 276g

Suitable for cutting meat,

# **Product Size**

Blade THK: 3mm

Note: Size is subject to actual sample.

| Material                   | Blade W | Blade L | Total L | Weight | Processing             |
|----------------------------|---------|---------|---------|--------|------------------------|
| 3CR13+Forged Bolster + ABS | 4.6cm   | 20cm    | 34cm    | 276g   | Rubber wheel polishing |