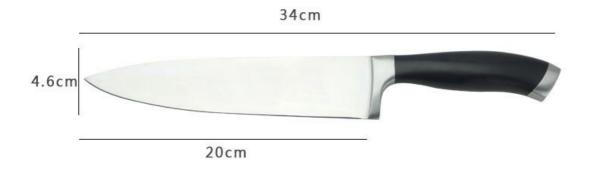

# **Product Size**

Blade THK: 3mm

Note: Size is subject to actual sample.

| Material                   | Blade W | Blade L | Total L | Weight | Processing             |
|----------------------------|---------|---------|---------|--------|------------------------|
| 3CR13+Forged Bolster + ABS | 4.6cm   | 20cm    | 34cm    | 276g   | Rubber wheel polishing |