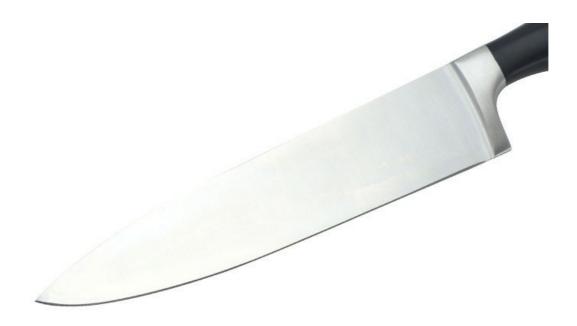

# **Elegant and Fashionable**

high quality life starts from the pursuit of high quality

Product: 8"Chef Knife

Material: 2Cr13N+Forged Bolster

+ ABS

Weight: 276g

Suitable for cutting meat,

# **Product Size**

Blade THK: 3mm

Note: Size is subject to actual sample.

| Material                   | Blade W | Blade L | Total L | Weight | Processing             |
|----------------------------|---------|---------|---------|--------|------------------------|
| 3CR13+Forged Bolster + ABS | 4.6cm   | 20cm    | 34cm    | 276g   | Rubber wheel polishing |

# **Detailed Images**

Made from 3Cr13, superior performance, sharp and durable.

Treated at high temperature, makes the steel structure more stable and anticorrosion hard, sharp and durable.

4|