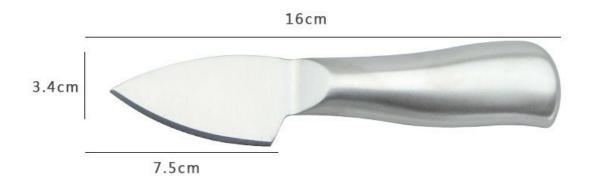

### **Product Size**

Blade THK: 2mm

Note: Size is subject to actual sample.

| Ma  | nterial | Blade W | Blade L | Total L | Weight | Processing     |
|-----|---------|---------|---------|---------|--------|----------------|
| 3CR | 13+#430 | 3.4cm   | 7.5cm   | 16cm    | 75g    | Sand Polishing |