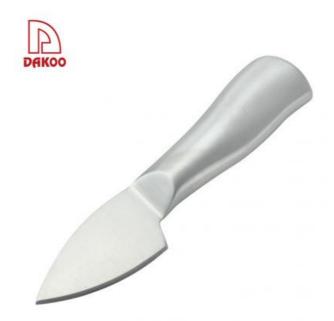

#### **Cheese Spade**

Cheese Tools

Item No.: CT01701

Description

**Quotation Information** 

## **Elegant and Fashionable**

high quality life starts from the pursuit of high quality

Product: Cheese Spade Knife

Material: 3Cr13+#430 Blade THK: 2.0mm

Weight: 75g

Prosessing: Sand Polishing

Suitable for cheese

### **Product Size**

Blade THK: 2mm

Note: Size is subject to actual sample.

| Ma  | nterial | Blade W | Blade L | Total L | Weight | Processing     |
|-----|---------|---------|---------|---------|--------|----------------|
| 3CR | 13+#430 | 3.4cm   | 7.5cm   | 16cm    | 75g    | Sand Polishing |