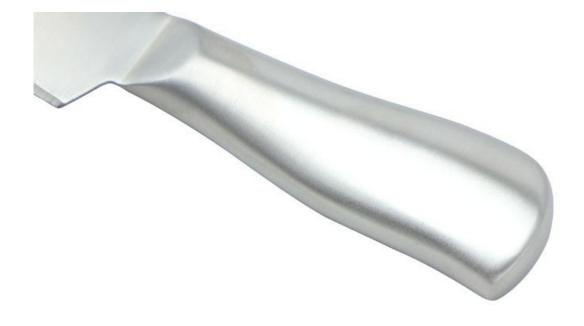

## **Elegant and Fashionable**

high quality life starts from the pursuit of high quality

Product: Cheese Spade Knife

Material: 3Cr13+#430 Blade THK: 2.0mm

Weight: 75g

Prosessing: Sand Polishing

Suitable for cheese

### **Product Size**

Blade THK: 2mm

Note: Size is subject to actual sample.

| Ma  | nterial | Blade W | Blade L | Total L | Weight | Processing     |
|-----|---------|---------|---------|---------|--------|----------------|
| 3CR | 13+#430 | 3.4cm   | 7.5cm   | 16cm    | 75g    | Sand Polishing |

#### About the handle

With beautiful designed handle and comfortable to hold.