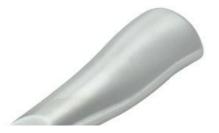

Home / Kitchenwares / Cheese Tools / Cheese Spade

#### **Cheese Spade**

Cheese Tools

Item No.: CT01701









Description

**Quotation Information** 

## **Product Description**

## **Elegant and Fashionable**

high quality life starts from the pursuit of high quality





Product: Cheese Spade Knife

Material: 3Cr13+#430 Blade THK: 2.0mm

Weight: 75g

Prosessing: Sand Polishing

Suitable for cheese





### **Product Size**



Blade THK: 2mm

Note: Size is subject to actual sample.

| Ma  | nterial | Blade W | Blade L | Total L | Weight | Processing     |
|-----|---------|---------|---------|---------|--------|----------------|
| 3CR | 13+#430 | 3.4cm   | 7.5cm   | 16cm    | 75g    | Sand Polishing |

Packing:different packaging, 1) Blister card, 2) Gift Box, 3) Window Box, 4) Each set into colour box, 5) PVC transparent box, and other packing method as your like.

### **Features**







#### About the handle

With beautiful designed handle and comfortable to hold.

#### **Blade Smoth**

Made from 3Cr13, superior performance, sharp and durable.

## **Det