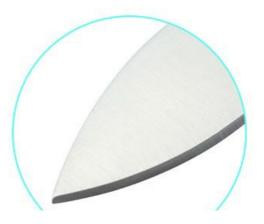

1









Description

**Quotation Information** 

## **Product Description**

## **Elegant and Fashionable**

high quality life starts from the pursuit of high quality





Product: Cheese Spade Knife

Material: 3Cr13+#430 Blade THK: 2.0mm

Weight: 75g

Prosessing: Sand Polishing

Suitable for cheese





### **Product Size**



Blade THK: 2mm

Note: Size is subject to actual sample.

| Ma  | nterial | Blade W | Blade L | Total L | Weight | Processing     |
|-----|---------|---------|---------|---------|--------|----------------|
| 3CR | 13+#430 | 3.4cm   | 7.5cm   | 16cm    | 75g    | Sand Polishing |

Packing:different packaging, 1) Blister card, 2) Gift Box, 3) Window Box, 4) Each set into colour box, 5) PVC transparent box, and other packing method as your like.

### **Features**







#### About the handle

With beautiful designed handle and comfortable to hold.

#### **Blade Smoth**

Made from 3Cr13, superior performance, sharp and durable.

## **Detailed Images**

# High hardness, sharper and more durable.



Feel really comfortable when using the knife, non-slip, help to reduce hand fatigue, more firm grasps.