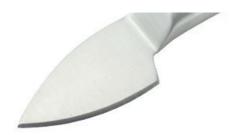

Home / Kitchenwares / Cheese Tools / Cheese Spade

#### **Cheese Spade**

Cheese Tools

Item No.: CT01701









Description

**Quotation Information** 

## **Product Description**

## **Elegant and Fashionable**

high quality life starts from the pursuit of high quality





Product: Cheese Spade Knife

Material: 3Cr13+#430 Blade THK: 2.0mm

Weight: 75g

Prosessing: Sand Polishing

Suitable for cheese





### **Product Size**



Blade THK: 2mm

Note: Size is subject to actual sample.

| Ma  | nterial | Blade W | Blade L | Total L | Weight | Processing     |
|-----|---------|---------|---------|---------|--------|----------------|
| 3CR | 13+#430 | 3.4cm   | 7.5cm   | 16cm    | 75g    | Sand Polishing |

Packing:different packaging, 1) Blister card, 2) Gift Box, 3) Window Box, 4) Each set into colour box, 5) PVC transparent box, and other packing method as your like.

### **Features**







#### About the handle

With beautiful designed handle and comfortable to hold.

#### **Blade Smoth**

Made from 3Cr13, superior performance, sharp and durable.

## **Detailed Images**

# High hardness, sharper and more durable.



Feel really comfortable when using the knife, non-slip, help to reduce