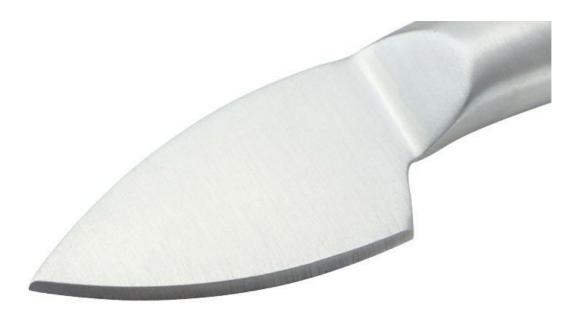

K: 2.0mm

Weight: 75g

Prosessing: Sand Polishing

Suitable for cheese





### **Product Size**



Blade THK: 2mm

Note: Size is subject to actual sample.

| Ma  | nterial | Blade W | Blade L | Total L | Weight | Processing     |
|-----|---------|---------|---------|---------|--------|----------------|
| 3CR | 13+#430 | 3.4cm   | 7.5cm   | 16cm    | 75g    | Sand Polishing |

Packing:different packaging, 1) Blister card, 2) Gift Box, 3) Window Box, 4) Each set into colour box, 5) PVC transparent box, and other packing method as your like.

### **Features**







#### About the handle

With beautiful designed handle and comfortable to hold.

#### **Blade Smoth**

Made from 3Cr13, superior performance, sharp and durable.

## **Detailed Images**

# High hardness, sharper and more durable.



Feel really comfortable when using the knife, non-slip, help to reduce hand fatigue, more firm grasps.