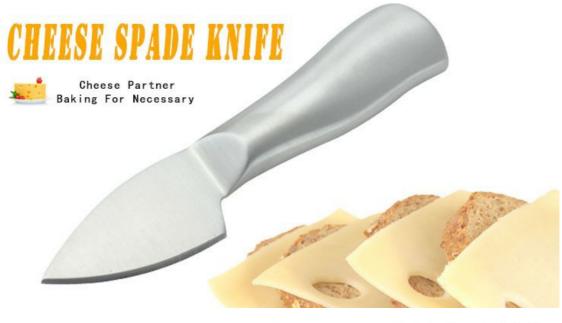

## **Elegant and Fashionable**

high quality life starts from the pursuit of high quality

Product: Cheese Spade Knife

Material: 3Cr13+#430 Blade THK: 2.0mm

Weight: 75g

Prosessing: Sand Polishing

Suitable for cheese

### **Product Size**

Blade THK: 2mm

Note: Size is subject to actual sample.

| Ma  | nterial | Blade W | Blade L | Total L | Weight | Processing     |
|-----|---------|---------|---------|---------|--------|----------------|
| 3CR | 13+#430 | 3.4cm   | 7.5cm   | 16cm    | 75g    | Sand Polishing |