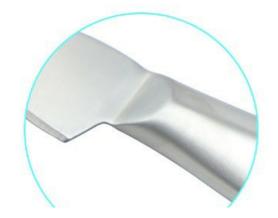

701









Description

**Quotation Information** 

## **Product Description**

## **Elegant and Fashionable**

high quality life starts from the pursuit of high quality





Product: Cheese Spade Knife

Material: 3Cr13+#430 Blade THK: 2.0mm

Weight: 75g

Prosessing: Sand Polishing

Suitable for cheese





### **Product Size**



Blade THK: 2mm

Note: Size is subject to actual sample.

| Ma  | nterial | Blade W | Blade L | Total L | Weight | Processing     |
|-----|---------|---------|---------|---------|--------|----------------|
| 3CR | 13+#430 | 3.4cm   | 7.5cm   | 16cm    | 75g    | Sand Polishing |

Packing:different packaging, 1) Blister card, 2) Gift Box, 3) Window Box, 4) Each set into colour box, 5) PVC transparent box, and other packing method as your like.

### **Features**







#### About the handle

With beautiful designed handle and comfortable to hold.

#### **Blade Smoth**

Made from 3Cr13, superior performance, sharp and durable.

## **Detailed Images**

# High hardness, sharper and more durable.



Feel really comfortable when using the knife, non-slip, help to reduce hand fatigue, more firm grasps.