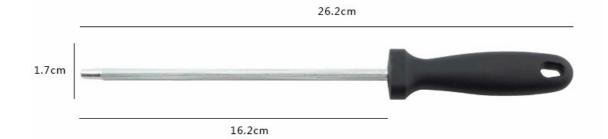

Home / Other Products / Sharpener / 6.5" Sharpener

#### 6.5" Sharpener

Sharpener

Item No.: SP01365

Description

**Quotation Information** 

Information

Weight: 76g

Note: Size is subject to actual sample.