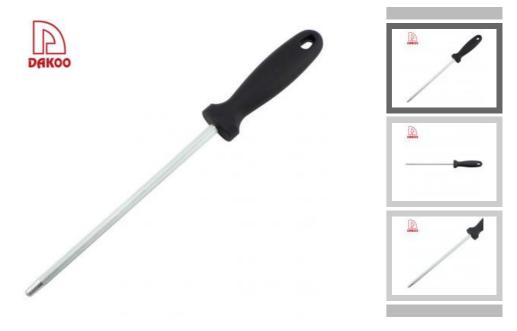

#### 6.5" Sharpener

Sharpener

Item No.: SP01365

Description

**Quotation Information** 

Information

Weight: 76g

Note: Size is subject to actual sample.

### Made from stainless steel, confortable to hold

# Superior performance and unmatched quality, solid and durable

Generally, suit for cleaver knife, chef knife, carving knife and paring knife

Handle and blade is in tight connection, it will not be hiding dirt, easy to clean,reduce the growth of bacterial and not easy to break and crack.