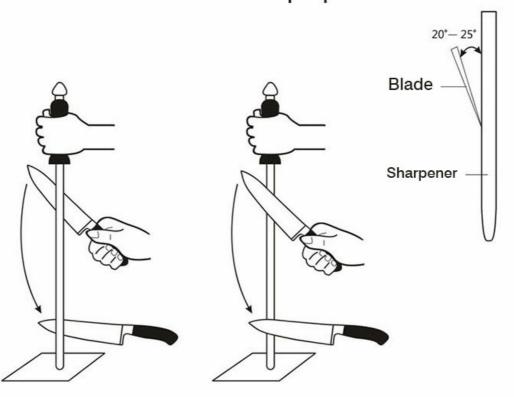

## Experience

Ergonomic handle, to provide best sharpening experience

USE: used for repairing and sharpening the cutting edg

Hara is the proper method of use

## mere is the proper intention of use