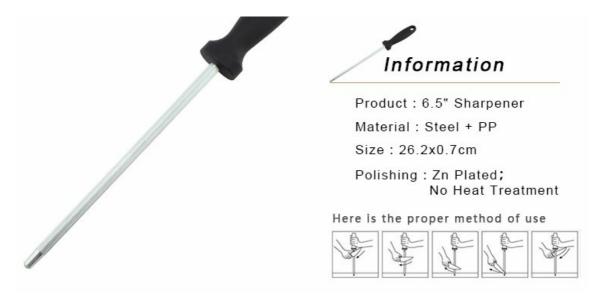

#### 6.5" Sharpener

Sharpener

Item No.: SP01365

Description

**Quotation Information** 

Information

Weight: 76g

Note: Size is subject to actual sample.

## Experience

Ergonomic handle, to provide best sharpening experience

USE: used for repairing and sharpening the cutting edg

Hara is the proper method of use

## mere is the proper intention of use