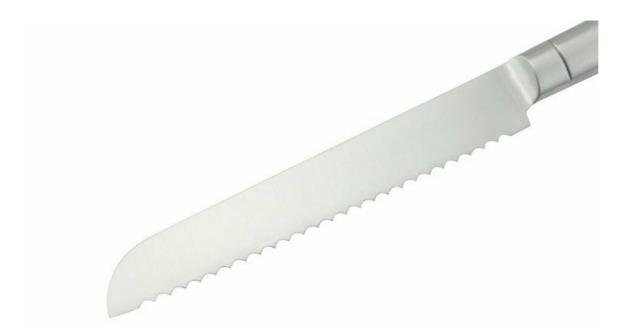

# **Elegant and Fashionable**

high quality life starts from the pursuit of high quality

Product: 8"Bread Knife Material: 3CR13 + #430 Weight: 158g Suitable for cutting bread, cake,cheese,etc.

Blade THK: 2.2mm Note: Size is subject to actual sample.

| Material   | Blade W | Blade L | Total L | Weight | Processing     |
|------------|---------|---------|---------|--------|----------------|
| 3Cr13+#430 | 3cm     | 20cm    | 32.8cm  | 158g   | Sand Polishing |