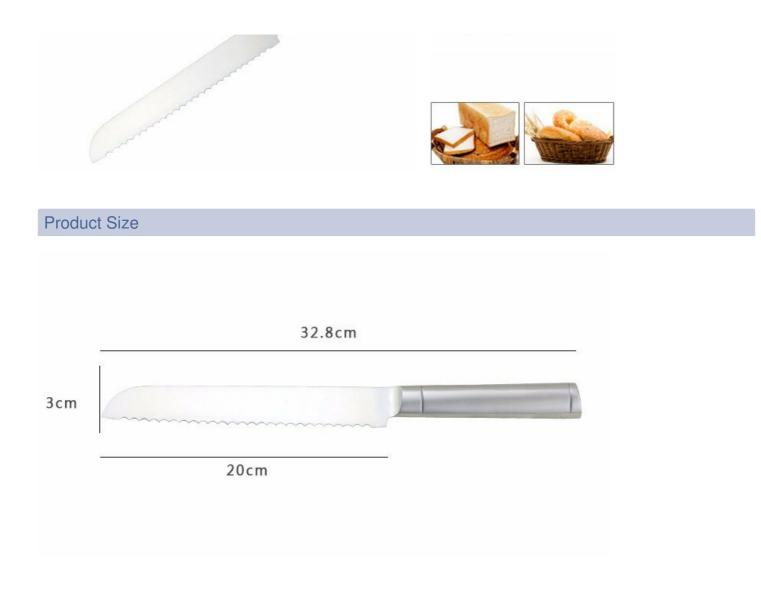

| Material   | Blade W | Blade L | Total L | Weight | Processing     |
|------------|---------|---------|---------|--------|----------------|
| 3Cr13+#430 | 3cm     | 20cm    | 32.8cm  | 158g   | Sand Polishing |