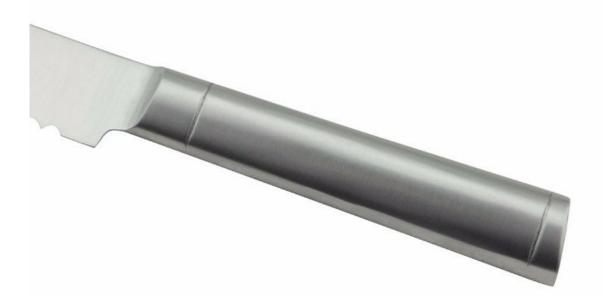

#### About the handle Classic handle design ,give you a professional cooking

Blade Smoth Made from 3Cr13, superior performance, sharp and durable

experience.

### Treated at high temperature, makes the steel structure more stable and anticorrosion.hard, sharp and durable

With beautiful designed handle and comfortable to hold