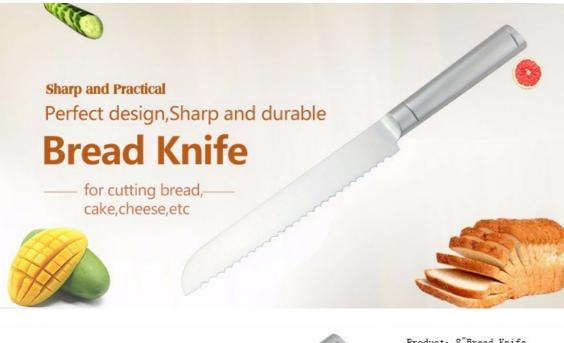

# **Elegant and Fashionable**

high quality life starts from the pursuit of high quality

Product: 8"Bread Knife Material: 3CR13 + #430 Weight: 158g Suitable for cutting bread, cake,cheese,etc.

Blade THK: 2.2mm Note: Size is subject to actual sample.