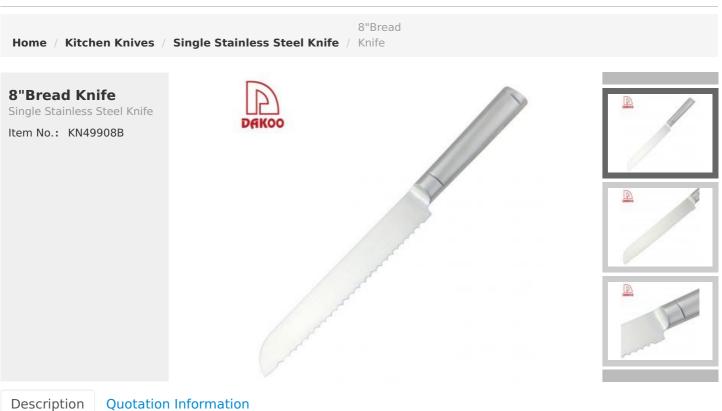

**Product Description** 

# **Elegant and Fashionable**

high quality life starts from the pursuit of high quality

Product: 8"Bread Knife Material: 3CR13 + #430 Weight: 158g Suitable for cutting bread, cake,cheese,etc.

Blade THK: 2.2mm Note: Size is subject to actual sample.

| Material   | Blade W | Blade L | Total L | Weight | Processing     |
|------------|---------|---------|---------|--------|----------------|
| 3Cr13+#430 | 3cm     | 20cm    | 32.8cm  | 158g   | Sand Polishing |