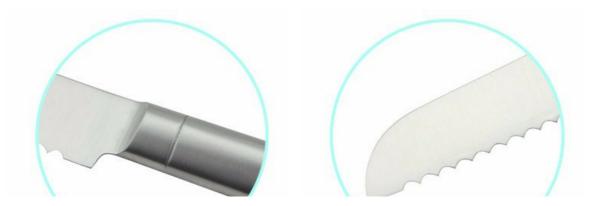

## **Detailed Images**

#### About the handle Classic handle design ,give you a professional cooking

Blade Smoth Made from 3Cr13, superior performance, sharp and durable

experience.