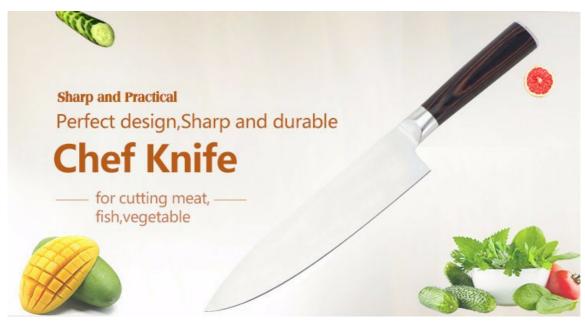

# **Elegant and Fashionable**

high quality life starts from the pursuit of high quality

Product: 8"Chef Knife

Material: 3CR13+Pakka wood

+ Forged

Weight: 180g

Suitable for cutting meat,

#### **Blade Smoth**

Made from 3Cr13, superior performance, sharp and durable