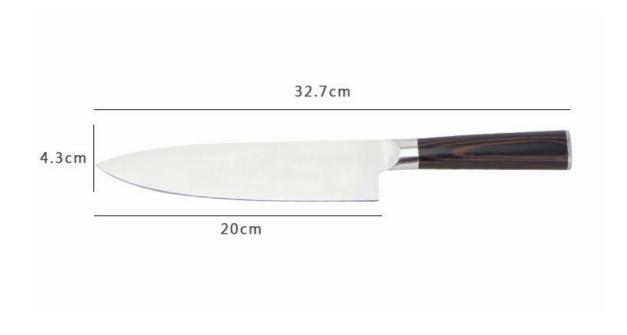

## **Product Size**

Blade THK: 2.5mm

Note: Size is subject to actual sample.

| Material                 | Blade W | Blade L | Total L | Weight | Processing   |
|--------------------------|---------|---------|---------|--------|--------------|
| 3Cr13+Pakka wood+ Forged | 4.3cm   | 20cm    | 32.7cm  | 180g   | Rubber wheel |