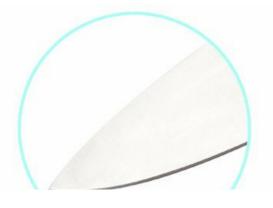

08A









Description

**Quotation Information** 

## **Product Description**

# **Elegant and Fashionable**

high quality life starts from the pursuit of high quality





Product: 8"Chef Knife

Material: 3CR13+Pakka wood

+ Forged

Weight: 180g

Suitable for cutting meat,







## **Product Size**



Blade THK: 2.5mm

Note: Size is subject to actual sample.

| Material                 | Blade W | Blade L | Total L | Weight | Processing   |
|--------------------------|---------|---------|---------|--------|--------------|
| 3Cr13+Pakka wood+ Forged | 4.3cm   | 20cm    | 32.7cm  | 180g   | Rubber wheel |

Packing:different packaging, 1) Blister card, 2) Gift Box, 3) Window Box, 4) Each set into colour box, 5) PVC transparent box, and other packing method as your like.

### Features







#### About the handle

Classic handle design ,give you a professional cooking experience.

#### **Blade Smoth**

Made from 3Cr13, superior performance, sharp and durable

# **Detailed Images**

# Treated at high temperature, makes the steel structure more stable and anticorrosion.hard, sharp and durable



PAKKA wood handle Luxury, elegant and adapt to ergonomic theory