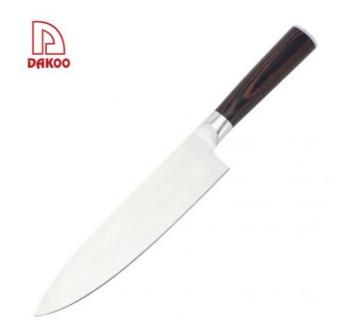

# **Elegant and Fashionable**

high quality life starts from the pursuit of high quality

Product: 8"Chef Knife

Material: 3CR13+Pakka wood

+ Forged

Weight: 180g

Suitable for cutting meat,

## **Product Size**

Blade THK: 2.5mm

Note: Size is subject to actual sample.

| Material                 | Blade W | Blade L | Total L | Weight | Processing   |
|--------------------------|---------|---------|---------|--------|--------------|
| 3Cr13+Pakka wood+ Forged | 4.3cm   | 20cm    | 32.7cm  | 180g   | Rubber wheel |

# Treated at high temperature, makes the steel structure more stable and anticorrosion.hard, sharp and durable

PAKKA wood handle Luxury, elegant and adapt to ergonomic theory