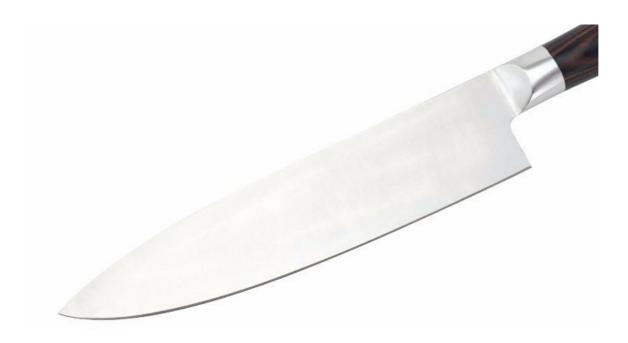

# **Elegant and Fashionable**

high quality life starts from the pursuit of high quality

Product: 8"Chef Knife

Material: 3CR13+Pakka wood

+ Forged

Weight: 180g

Suitable for cutting meat,

## **Product Size**

Blade THK: 2.5mm

Note: Size is subject to actual sample.

| Material                 | Blade W | Blade L | Total L | Weight | Processing   |
|--------------------------|---------|---------|---------|--------|--------------|
| 3Cr13+Pakka wood+ Forged | 4.3cm   | 20cm    | 32.7cm  | 180g   | Rubber wheel |

#### **Blade Smoth**

Made from 3Cr13, superior performance, sharp and durable