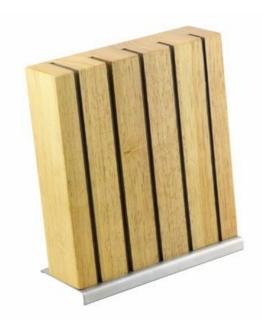

Utility Knife——USE: suitable for cutting small piece of meat, truits and vegetables, and peeling meions. Paring Knife——USE: Suitable for cutting fruit, melon, vegetables

Knife Block with Steel Base—Suitable for storing and displaying knives. Simple and fashion design, easy to clean.

|                                     | Material                                             | Blade<br>THK | Blade W      | Blade<br>L | Total L | Weight | Polishing    |
|-------------------------------------|------------------------------------------------------|--------------|--------------|------------|---------|--------|--------------|
| 8"Chef Knife                        | Blade M:<br>5Cr15Mov<br>Handle M:<br>ABS +<br>Forged | 2.5mm        | 4.5cm        | 20cm       | 34cm    | 219g   | Rubber Wheel |
| 8"Bread Knife                       |                                                      | 2.5mm        | 2.8cm        | 19.5cm     | 33.5cm  | 169g   |              |
| 8"Carving Knife                     |                                                      | 2.5mm        | 2.8cm        | 19.3cm     | 33.3cm  | 174g   |              |
| 5"Utility Knife                     |                                                      | 2.0mm        | 2cm          | 12.5cm     | 24cm    | 86g    |              |
| 3.5"Paring Knife                    |                                                      | 2.0mm        | 2cm          | 9.3cm      | 20.5cm  | 83g    |              |
| 5pcs Knife Block<br>with Steel Base | Rubber<br>wood+Magnet<br>ic Rack+#430                |              | 230×208×60mm |            |         | 2425g  |              |
| Item No.                            | KS060A06                                             |              |              |            |         |        |              |
| MOQ                                 | 500 Sets                                             |              |              |            |         |        |              |
| Package                             | Color Box                                            |              |              |            |         |        |              |