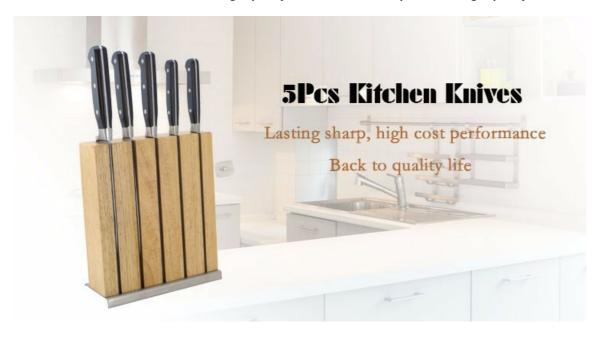

5 Pcs Kitchen Knives+ Magnetic Wooden

Home / Kitchen Knives / Stainless Steel Knife Set /

#### **5 Pcs Kitchen Knives+ Magnetic Wooden Block**

Stainless Steel Knife Set Item No.: KS152P06A

Description

**Quotation Information** 

# **Elegant and Fashionable**

high quality life starts from the pursuit of high quality

### **5Pcs Kitchen Knives**

Chef Knife——USE: Suitable for cutting meat, fish, vegetable.

Bread Knife——USE: Suitable for cutting bread,cake,cheese,etc.

Carving Knife—USE: Suitable for slicing of meat without bone, fish, vegetable. Do not use for chopping bones due to the thin blade.