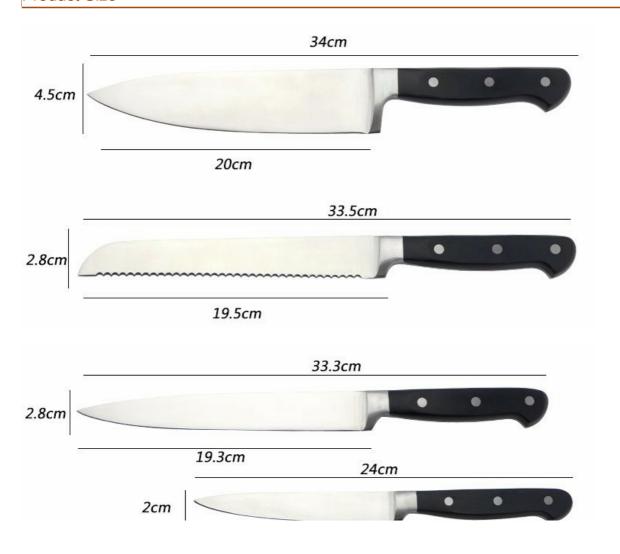

|                                     | Material                                             | Blade<br>THK | Blade W      | Blade<br>L | Total L | Weight | Polishing    |
|-------------------------------------|------------------------------------------------------|--------------|--------------|------------|---------|--------|--------------|
| 8"Chef Knife                        | Blade M:<br>5Cr15Mov<br>Handle M:<br>ABS +<br>Forged | 2.5mm        | 4.5cm        | 20cm       | 34cm    | 219g   | Rubber Wheel |
| 8"Bread Knife                       |                                                      | 2.5mm        | 2.8cm        | 19.5cm     | 33.5cm  | 169g   |              |
| 8"Carving Knife                     |                                                      | 2.5mm        | 2.8cm        | 19.3cm     | 33.3cm  | 174g   |              |
| 5"Utility Knife                     |                                                      | 2.0mm        | 2cm          | 12.5cm     | 24cm    | 86g    |              |
| 3.5"Paring Knife                    |                                                      | 2.0mm        | 2cm          | 9.3cm      | 20.5cm  | 83g    |              |
| 5pcs Knife Block<br>with Steel Base | Rubber<br>wood+Magnet<br>ic Rack+#430                |              | 230×208×60mm |            |         | 2425g  |              |
| Item No.                            | KS060A06                                             |              |              |            |         |        |              |
| MOQ                                 | 500 Sets                                             |              |              |            |         |        |              |
| Package                             | Color Box                                            |              |              |            |         |        |              |

## **Product Size**

Note:Size is subject to actual sample.