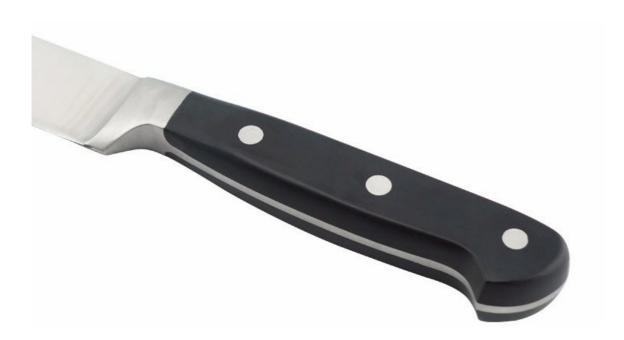

## Detailed Images

Made from 3Cr13, superior performance, sharp and durable

Using 5Cr15Mov stainless steel will be more sharper and durable, top grade material and elaborate knife body design, had features of high hardness. abrasion resistance and high sharpness