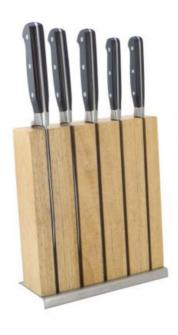

#### **5 Pcs Kitchen Knives+ Magnetic Wooden Block**

Stainless Steel Knife Set Item No.: KS152P06A

Description

**Quotation Information** 

### **5Pcs Kitchen Knives**

Chef Knife——USE: Suitable for cutting meat, fish, vegetable.

Bread Knife——USE: Suitable for cutting bread,cake,cheese,etc.

Carving Knife—USE: Suitable for slicing of meat without bone, fish, vegetable. Do not use for chopping bones due to the thin blade.

Utility Knife——USE: suitable for cutting small piece of meat, truits and vegetables, and peeling meions. Paring Knife——USE: Suitable for cutting fruit, melon, vegetables

Knife Block with Steel Base—Suitable for storing and displaying knives. Simple and fashion design, easy to clean.