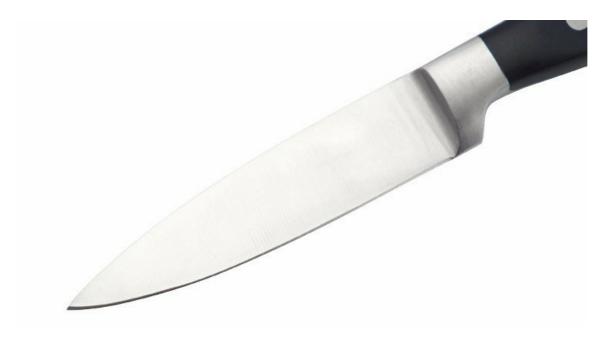

## Detailed Images

Made from 3Cr13, superior performance, sharp and durable

Using 5Cr15Mov stainless steel will be more sharper and durable, top grade material and elaborate knife body design, had features of high hardness. abrasion resistance and high sharpness