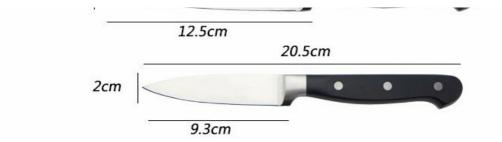

|                                     | Material                                             | Blade<br>THK | Blade W      | Blade<br>L | Total L | Weight | Polishing    |
|-------------------------------------|------------------------------------------------------|--------------|--------------|------------|---------|--------|--------------|
| 8"Chef Knife                        | Blade M:<br>5Cr15Mov<br>Handle M:<br>ABS +<br>Forged | 2.5mm        | 4.5cm        | 20cm       | 34cm    | 219g   | Rubber Wheel |
| 8"Bread Knife                       |                                                      | 2.5mm        | 2.8cm        | 19.5cm     | 33.5cm  | 169g   |              |
| 8"Carving Knife                     |                                                      | 2.5mm        | 2.8cm        | 19.3cm     | 33.3cm  | 174g   |              |
| 5"Utility Knife                     |                                                      | 2.0mm        | 2cm          | 12.5cm     | 24cm    | 86g    |              |
| 3.5"Paring Knife                    |                                                      | 2.0mm        | 2cm          | 9.3cm      | 20.5cm  | 83g    |              |
| 5pcs Knife Block<br>with Steel Base | Rubber<br>wood+Magnet<br>ic Rack+#430                |              | 230×208×60mm |            |         | 2425g  |              |
| Item No.                            | KS060A06                                             |              |              |            |         |        |              |
| MOQ                                 | 500 Sets                                             |              |              |            |         |        |              |
| Package                             | Color Box                                            |              |              |            |         |        |              |

## **Product Size**

Note:Size is subject to actual sample.