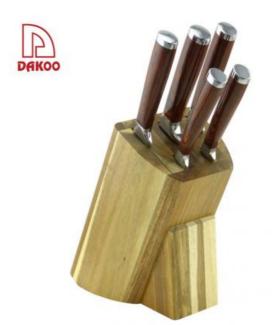

Home / Kitchen Knives / Stainless Steel Knife Set /

5Pcs Kitchen Knife Set+ Wooden

Block

Stainless Steel Knife Set Item No.: KS463A06B

Description

**Quotation Information** 

#### **5Pcs Kitchen Knives**

Chef Knife——USE: Suitable for cutting meat, fish, vegetable.

Bread Knife——USE: Suitable for cutting bread,cake,cheese,etc.

Carving Knife—USE: Suitable for slicing of meat without bone, fish, vegetable. Do not use for chopping bones due to the thin blade.

Utility Knife——USE: suitable for cutting small piece of meat, truits and vegetables, and peeling meions. Paring Knife——USE: Suitable for cutting fruit, melon, vegetables

Wooden Block—Suitable for storing and displaying knives. Simple and fashion design, easy to clean.

|                          | Material                                               | Blade<br>THK | Blade W        | Blade<br>L | Total L | Weight | Polishing    |
|--------------------------|--------------------------------------------------------|--------------|----------------|------------|---------|--------|--------------|
| 8"Chef Knife             | Blade M:<br>3CR13<br>Handle M:<br>Pakka<br>wood+Forged | 2.5mm        | 4.7cm          | 20cm       | 33cm    | 224g   | Rubber Wheel |
| 8"Bread Knife            |                                                        | 2.5mm        | 3cm            | 19.4cm     | 32.4cm  | 164g   |              |
| 8"Carving Knife          |                                                        | 2.5mm        | 3cm            | 20cm       | 33cm    | 153g   |              |
| 5"Utility Knife          |                                                        | 2.0mm        | 2cm            | 12.5cm     | 24.5cm  | 84g    |              |
| 3.5"Paring Knife         |                                                        | 2.0mm        | 2.1cm          | 8.7cm      | 20.7cm  | 88g    |              |
| 5pcs Set<br>Wooden Block | Acacia<br>wood+Pine<br>Wood                            |              | 17.8x11.2x22cm |            |         | 1555g  |              |
| Item No.                 | KS463A06B                                              |              |                |            |         |        |              |
| MOQ                      | 500 Sets                                               |              |                |            |         |        |              |
| Package                  | Color Box                                              |              |                |            |         |        |              |