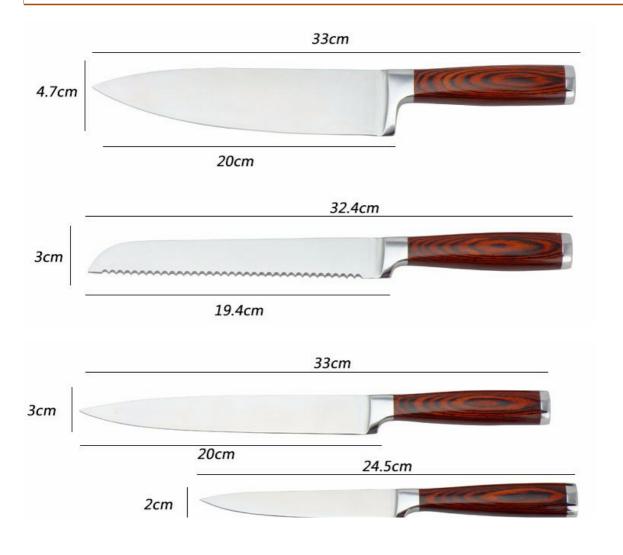

|                          | Material                                               | Blade<br>THK | Blade W        | Blade<br>L | Total L | Weight | Polishing    |
|--------------------------|--------------------------------------------------------|--------------|----------------|------------|---------|--------|--------------|
| 8"Chef Knife             | Blade M:<br>3CR13<br>Handle M:<br>Pakka<br>wood+Forged | 2.5mm        | 4.7cm          | 20cm       | 33cm    | 224g   | Rubber Wheel |
| 8"Bread Knife            |                                                        | 2.5mm        | 3cm            | 19.4cm     | 32.4cm  | 164g   |              |
| 8"Carving Knife          |                                                        | 2.5mm        | 3cm            | 20cm       | 33cm    | 153g   |              |
| 5"Utility Knife          |                                                        | 2.0mm        | 2cm            | 12.5cm     | 24.5cm  | 84g    |              |
| 3.5"Paring Knife         |                                                        | 2.0mm        | 2.1cm          | 8.7cm      | 20.7cm  | 88g    |              |
| 5pcs Set<br>Wooden Block | Acacia<br>wood+Pine<br>Wood                            |              | 17.8x11.2x22cm |            |         | 1555g  |              |
| Item No.                 | KS463A06B                                              |              |                |            |         |        |              |
| MOQ                      | 500 Sets                                               |              |                |            |         |        |              |
| Package                  | Color Box                                              |              |                |            |         |        |              |

#### **Product Size**

Note:Size is subject to actual sample.