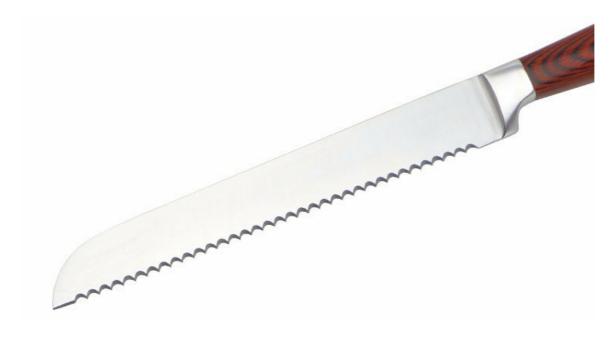

#### **5Pcs Kitchen Knives**

Chef Knife——USE: Suitable for cutting meat, fish, vegetable.

Bread Knife——USE: Suitable for cutting bread,cake,cheese,etc.

Carving Knife—USE: Suitable for slicing of meat without bone, fish, vegetable. Do not use for chopping bones due to the thin blade.

## Detailed Images

Made from 3Cr13, superior performance, sharp and durable

With beautiful designed handle and comfortable to hold