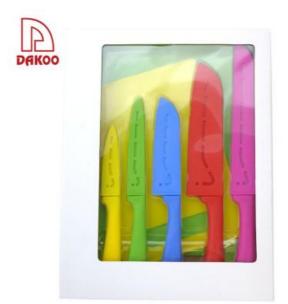

#### **5Pcs Kitchen Knives**

Santoku Knife—USE: Suitable for cutting meat, fish, vegetable.

Bread Knife——USE: Suitable for cutting bread,cake,cheese,etc.

Utility Knife——USE: suitable for cutting small piece of meat, fruits and vegetables, and peeling melons.

Davina Maife 1100 Outralia fau autrina funtr analan unanarahla

|                          | Material                                           | Blade<br>THK | Blade<br>W    | Blade<br>L | Total L | Weight | Polishing           |
|--------------------------|----------------------------------------------------|--------------|---------------|------------|---------|--------|---------------------|
| 7"Santoku Knife          | Blade M:<br>2Cr13,<br>Handle M:<br>New Fresh<br>PP | 1.5mm        | 4.3cm         | 17.5cm     | 30.5cm  | g      | Non-stick<br>Coated |
| 8"Bread Knife            |                                                    | 1.5mm        | 2.8cm         | 20cm       | 33cm    | 98g    |                     |
| 5"Santoku Knife          |                                                    | 1.5mm        | 3.4cm         | 12.7cm     | 24.2cm  | g      |                     |
| 5"Utility Knife          |                                                    | 1.2mm        | 1.9cm         | 12.5cm     | 24cm    | 47g    |                     |
| 3.5"Paring Knife         |                                                    | 1.2mm        | 1.9cm         | 9cm        | 20.5cm  | 42g    |                     |
| Plastic Cutting<br>Board | 35*25*0.3cm<br>New Fresh                           |              |               |            |         |        |                     |
| Plastic Cutting<br>Board | PP                                                 |              | 25*17.5*0.3cm |            |         |        |                     |
| Knife Sheath             | PP                                                 |              |               |            |         |        |                     |
| Item No.                 | KS12512                                            |              |               |            |         |        |                     |
| MOQ                      | 1000 Sets                                          |              |               |            |         |        |                     |
| Package                  | Color Box                                          |              |               |            |         |        |                     |