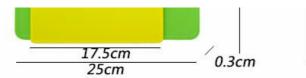

## **Product Size**

Note:Size is subject to actual sample.

Davina Maife 1100 Outralia fau autrina funtr analan unanarahla

|                          | Material                                           | Blade<br>THK | Blade<br>W    | Blade<br>L | Total L | Weight | Polishing           |
|--------------------------|----------------------------------------------------|--------------|---------------|------------|---------|--------|---------------------|
| 7"Santoku Knife          | Blade M:<br>2Cr13,<br>Handle M:<br>New Fresh<br>PP | 1.5mm        | 4.3cm         | 17.5cm     | 30.5cm  | g      | Non-stick<br>Coated |
| 8"Bread Knife            |                                                    | 1.5mm        | 2.8cm         | 20cm       | 33cm    | 98g    |                     |
| 5"Santoku Knife          |                                                    | 1.5mm        | 3.4cm         | 12.7cm     | 24.2cm  | g      |                     |
| 5"Utility Knife          |                                                    | 1.2mm        | 1.9cm         | 12.5cm     | 24cm    | 47g    |                     |
| 3.5"Paring Knife         |                                                    | 1.2mm        | 1.9cm         | 9cm        | 20.5cm  | 42g    |                     |
| Plastic Cutting<br>Board | 35*25*0.3cm<br>New Fresh                           |              |               |            |         |        |                     |
| Plastic Cutting<br>Board | PP                                                 |              | 25*17.5*0.3cm |            |         |        |                     |
| Knife Sheath             | PP                                                 |              |               |            |         |        |                     |
| Item No.                 | KS12512                                            |              |               |            |         |        |                     |
| MOQ                      | 1000 Sets                                          |              |               |            |         |        |                     |
| Package                  | Color Box                                          |              |               |            |         |        |                     |