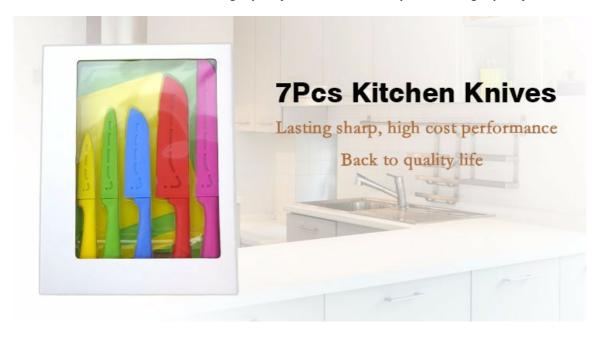

# **Elegant and Fashionable**

high quality life starts from the pursuit of high quality

#### **5Pcs Kitchen Knives**

Santoku Knife—USE: Suitable for cutting meat, fish, vegetable.

Bread Knife——USE: Suitable for cutting bread,cake,cheese,etc.

Utility Knife——USE: suitable for cutting small piece of meat, fruits and vegetables, and peeling melons.