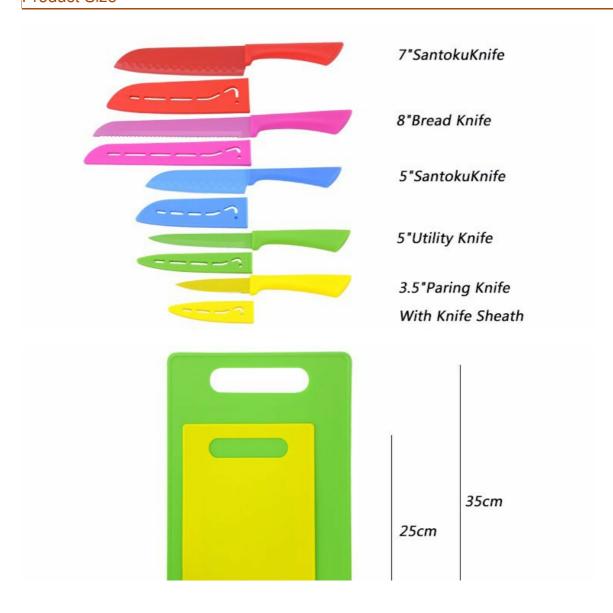

## **Product Size**

Note:Size is subject to actual sample.

Davina Maife 1100 Outralia fau autrina funtr analan unanarahla

|                          | Material                                           | Blade<br>THK | Blade<br>W    | Blade<br>L | Total L | Weight | Polishing           |
|--------------------------|----------------------------------------------------|--------------|---------------|------------|---------|--------|---------------------|
| 7"Santoku Knife          | Blade M:<br>2Cr13,<br>Handle M:<br>New Fresh<br>PP | 1.5mm        | 4.3cm         | 17.5cm     | 30.5cm  | g      | Non-stick<br>Coated |
| 8"Bread Knife            |                                                    | 1.5mm        | 2.8cm         | 20cm       | 33cm    | 98g    |                     |
| 5"Santoku Knife          |                                                    | 1.5mm        | 3.4cm         | 12.7cm     | 24.2cm  | g      |                     |
| 5"Utility Knife          |                                                    | 1.2mm        | 1.9cm         | 12.5cm     | 24cm    | 47g    |                     |
| 3.5"Paring Knife         |                                                    | 1.2mm        | 1.9cm         | 9cm        | 20.5cm  | 42g    |                     |
| Plastic Cutting<br>Board | 35*25*0.3cm<br>New Fresh                           |              |               |            |         |        |                     |
| Plastic Cutting<br>Board | PP                                                 |              | 25*17.5*0.3cm |            |         |        |                     |
| Knife Sheath             | PP                                                 |              |               |            |         |        |                     |
| Item No.                 | KS12512                                            |              |               |            |         |        |                     |
| MOQ                      | 1000 Sets                                          |              |               |            |         |        |                     |
| Package                  | Color Box                                          |              |               |            |         |        |                     |