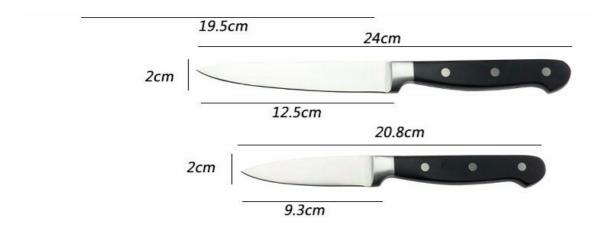

Hallian Mulfa - HOC, antitable for antitable somell black of most funds and constables and booting male

Utility Knire——USE: suitable for cutting small piece of meat, truits and vegetables, and peeling meions. Paring Knife——USE: Suitable for cutting fruit, melon, vegetables

Knife Block with Steel Base—Suitable for storing and displaying knives. Simple and fashion design, easy to clean.

|                                 | Material                                             | Blade<br>THK                                                   | Blade W | Blade<br>L | Total L | Weight | Polishing                          |
|---------------------------------|------------------------------------------------------|----------------------------------------------------------------|---------|------------|---------|--------|------------------------------------|
| 8"Chef Knife                    | Blade M:<br>5Cr15Mov<br>Handle M:<br>ABS +<br>Forged | 2.5mm                                                          | 4.5cm   | 20cm       | 34cm    | 219g   | Rubber Wheel                       |
| 8"Bread Knife                   |                                                      | 2.5mm                                                          | 2.8cm   | 19.5cm     | 33.5cm  | 169g   |                                    |
| 7"Santoku Knife                 |                                                      | 2.5mm                                                          | 4.7cm   | 8cm        | 31.5cm  | 174g   |                                    |
| 5"Utility Knife                 |                                                      | 2.0mm                                                          | 2cm     | 12.5cm     | 24cm    | 86g    |                                    |
| 3.5"Paring Knife                |                                                      | 2.0mm                                                          | 2cm     | 9.3cm      | 20.5cm  | 83g    |                                    |
| 10" Sharpener                   | Blade M:<br>Carbon<br>Steel<br>Handle M:             | Blade THK:12mm, Blade W:1.2cm, Blade L:25.2cm, Handle L:16.2cm |         |            |         | 269g   | Chrome<br>Plated;<br>Heat Treatmen |
| Wooden Block for<br>6pcs Knives | Ash wood +<br>Pine wood                              | 22x11x22.5cm                                                   |         |            |         | 1985g  |                                    |
| Item No.                        | KS152P07                                             |                                                                |         |            |         |        |                                    |
| MOQ                             | 500 Sets                                             |                                                                |         |            |         |        |                                    |
| Package                         | Color Box                                            |                                                                |         |            |         |        |                                    |

## **Product Size**

Note:Size is subject to actual sample.