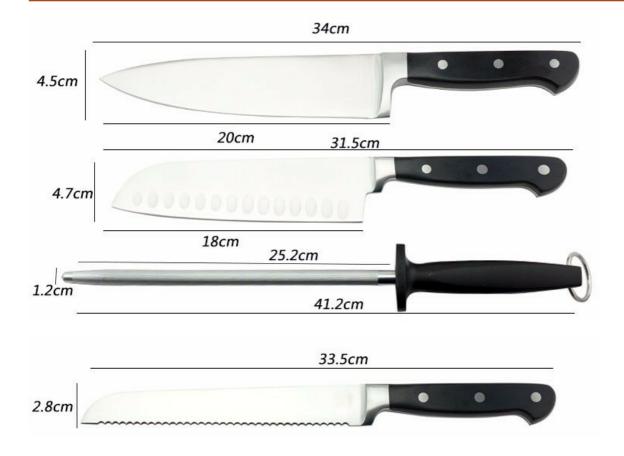

Knife Block with Steel Base—Suitable for storing and displaying knives. Simple and fashion design, easy to clean.

|                                 | Material                                             | Blade<br>THK                                                   | Blade W | Blade<br>L | Total L | Weight | Polishing                          |
|---------------------------------|------------------------------------------------------|----------------------------------------------------------------|---------|------------|---------|--------|------------------------------------|
| 8"Chef Knife                    | Blade M:<br>5Cr15Mov<br>Handle M:<br>ABS +<br>Forged | 2.5mm                                                          | 4.5cm   | 20cm       | 34cm    | 219g   | Rubber Wheel                       |
| 8"Bread Knife                   |                                                      | 2.5mm                                                          | 2.8cm   | 19.5cm     | 33.5cm  | 169g   |                                    |
| 7"Santoku Knife                 |                                                      | 2.5mm                                                          | 4.7cm   | 8cm        | 31.5cm  | 174g   |                                    |
| 5"Utility Knife                 |                                                      | 2.0mm                                                          | 2cm     | 12.5cm     | 24cm    | 86g    |                                    |
| 3.5"Paring Knife                |                                                      | 2.0mm                                                          | 2cm     | 9.3cm      | 20.5cm  | 83g    |                                    |
| 10" Sharpener                   | Blade M:<br>Carbon<br>Steel<br>Handle M:             | Blade THK:12mm, Blade W:1.2cm, Blade L:25.2cm, Handle L:16.2cm |         |            |         | 269g   | Chrome<br>Plated;<br>Heat Treatmen |
| Wooden Block for<br>6pcs Knives | Ash wood +<br>Pine wood                              | 22x11x22.5cm                                                   |         |            |         | 1985g  |                                    |
| Item No.                        | KS152P07                                             |                                                                |         |            |         |        |                                    |
| MOQ                             | 500 Sets                                             |                                                                |         |            |         |        |                                    |
| Package                         | Color Box                                            |                                                                |         |            |         |        |                                    |

## **Product Size**

Note:Size is subject to actual sample.