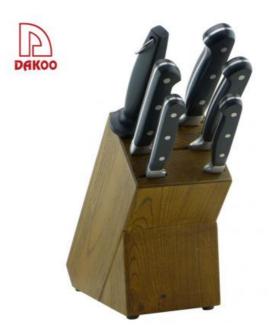

#### **6Pcs Kitchen Knives**

Chef Knife——USE: Suitable for cutting meat, fish, vegetable.

Bread Knife——USE: Suitable for cutting bread,cake,cheese,etc.

Carving Knife——USE: Suitable for slicing of meat without bone, fish, vegetable. Do not use for chopping bones due to the thin blade.

Hallian Mulfa - HOC, antitable for antitable somell black of most funds and constables and booting male

Utility Knire——USE: suitable for cutting small piece of meat, truits and vegetables, and peeling meions. Paring Knife——USE: Suitable for cutting fruit, melon, vegetables

Knife Block with Steel Base—Suitable for storing and displaying knives. Simple and fashion design, easy to clean.

|                                 | Material                                             | Blade<br>THK                                                   | Blade W | Blade<br>L | Total L | Weight | Polishing                          |
|---------------------------------|------------------------------------------------------|----------------------------------------------------------------|---------|------------|---------|--------|------------------------------------|
| 8"Chef Knife                    | Blade M:<br>5Cr15Mov<br>Handle M:<br>ABS +<br>Forged | 2.5mm                                                          | 4.5cm   | 20cm       | 34cm    | 219g   | Rubber Wheel                       |
| 8"Bread Knife                   |                                                      | 2.5mm                                                          | 2.8cm   | 19.5cm     | 33.5cm  | 169g   |                                    |
| 7"Santoku Knife                 |                                                      | 2.5mm                                                          | 4.7cm   | 8cm        | 31.5cm  | 174g   |                                    |
| 5"Utility Knife                 |                                                      | 2.0mm                                                          | 2cm     | 12.5cm     | 24cm    | 86g    |                                    |
| 3.5"Paring Knife                |                                                      | 2.0mm                                                          | 2cm     | 9.3cm      | 20.5cm  | 83g    |                                    |
| 10" Sharpener                   | Blade M:<br>Carbon<br>Steel<br>Handle M:             | Blade THK:12mm, Blade W:1.2cm, Blade L:25.2cm, Handle L:16.2cm |         |            |         | 269g   | Chrome<br>Plated;<br>Heat Treatmen |
| Wooden Block for<br>6pcs Knives | Ash wood +<br>Pine wood                              | 22x11x22.5cm                                                   |         |            |         | 1985g  |                                    |
| Item No.                        | KS152P07                                             |                                                                |         |            |         |        |                                    |
| MOQ                             | 500 Sets                                             |                                                                |         |            |         |        |                                    |
| Package                         | Color Box                                            |                                                                |         |            |         |        |                                    |