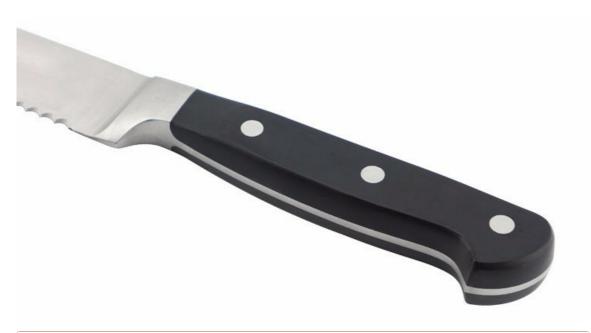

Knife Block with Steel Base—Suitable for storing and displaying knives. Simple and fashion design, easy to clean.

|                                 | Material                                             | Blade<br>THK                                                   | Blade W | Blade<br>L | Total L | Weight | Polishing                          |
|---------------------------------|------------------------------------------------------|----------------------------------------------------------------|---------|------------|---------|--------|------------------------------------|
| 8"Chef Knife                    | Blade M:<br>5Cr15Mov<br>Handle M:<br>ABS +<br>Forged | 2.5mm                                                          | 4.5cm   | 20cm       | 34cm    | 219g   | Rubber Wheel                       |
| 8"Bread Knife                   |                                                      | 2.5mm                                                          | 2.8cm   | 19.5cm     | 33.5cm  | 169g   |                                    |
| 7"Santoku Knife                 |                                                      | 2.5mm                                                          | 4.7cm   | 8cm        | 31.5cm  | 174g   |                                    |
| 5"Utility Knife                 |                                                      | 2.0mm                                                          | 2cm     | 12.5cm     | 24cm    | 86g    |                                    |
| 3.5"Paring Knife                |                                                      | 2.0mm                                                          | 2cm     | 9.3cm      | 20.5cm  | 83g    |                                    |
| 10" Sharpener                   | Blade M:<br>Carbon<br>Steel<br>Handle M:             | Blade THK:12mm, Blade W:1.2cm, Blade L:25.2cm, Handle L:16.2cm |         |            |         | 269g   | Chrome<br>Plated;<br>Heat Treatmen |
| Wooden Block for<br>6pcs Knives | Ash wood +<br>Pine wood                              | 22x11x22.5cm                                                   |         |            |         | 1985g  |                                    |
| Item No.                        | KS152P07                                             |                                                                |         |            |         |        |                                    |
| MOQ                             | 500 Sets                                             |                                                                |         |            |         |        |                                    |
| Package                         | Color Box                                            |                                                                |         |            |         |        |                                    |