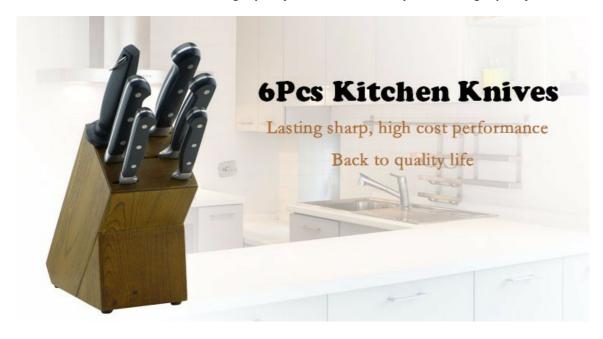

# **Elegant and Fashionable**

high quality life starts from the pursuit of high quality

#### **6Pcs Kitchen Knives**

Chef Knife——USE: Suitable for cutting meat, fish, vegetable.

Bread Knife——USE: Suitable for cutting bread,cake,cheese,etc.

Carving Knife——USE: Suitable for slicing of meat without bone, fish, vegetable. Do not use for chopping bones due to the thin blade.