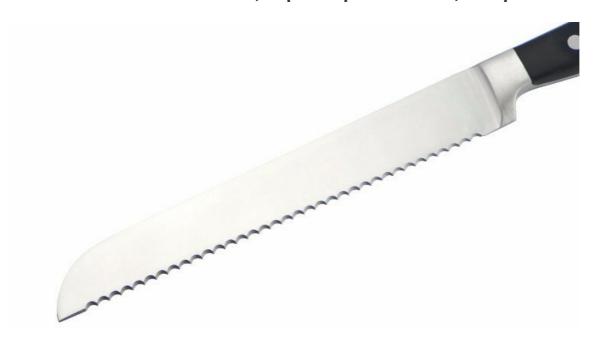

#### **6Pcs Kitchen Knives**

Chef Knife——USE: Suitable for cutting meat, fish, vegetable.

Bread Knife——USE: Suitable for cutting bread,cake,cheese,etc.

Carving Knife——USE: Suitable for slicing of meat without bone, fish, vegetable. Do not use for chopping bones due to the thin blade.

Knife Block with Steel Base—Suitable for storing and displaying knives. Simple and fashion design, easy to clean.

|                                 | Material                                             | Blade<br>THK                                                   | Blade W | Blade<br>L | Total L | Weight | Polishing                          |
|---------------------------------|------------------------------------------------------|----------------------------------------------------------------|---------|------------|---------|--------|------------------------------------|
| 8"Chef Knife                    | Blade M:<br>5Cr15Mov<br>Handle M:<br>ABS +<br>Forged | 2.5mm                                                          | 4.5cm   | 20cm       | 34cm    | 219g   | Rubber Wheel                       |
| 8"Bread Knife                   |                                                      | 2.5mm                                                          | 2.8cm   | 19.5cm     | 33.5cm  | 169g   |                                    |
| 7"Santoku Knife                 |                                                      | 2.5mm                                                          | 4.7cm   | 8cm        | 31.5cm  | 174g   |                                    |
| 5"Utility Knife                 |                                                      | 2.0mm                                                          | 2cm     | 12.5cm     | 24cm    | 86g    |                                    |
| 3.5"Paring Knife                |                                                      | 2.0mm                                                          | 2cm     | 9.3cm      | 20.5cm  | 83g    |                                    |
| 10" Sharpener                   | Blade M:<br>Carbon<br>Steel<br>Handle M:             | Blade THK:12mm, Blade W:1.2cm, Blade L:25.2cm, Handle L:16.2cm |         |            |         | 269g   | Chrome<br>Plated;<br>Heat Treatmen |
| Wooden Block for<br>6pcs Knives | Ash wood +<br>Pine wood                              | 22x11x22.5cm                                                   |         |            |         | 1985g  |                                    |
| Item No.                        | KS152P07                                             |                                                                |         |            |         |        |                                    |
| MOQ                             | 500 Sets                                             |                                                                |         |            |         |        |                                    |
| Package                         | Color Box                                            |                                                                |         |            |         |        |                                    |