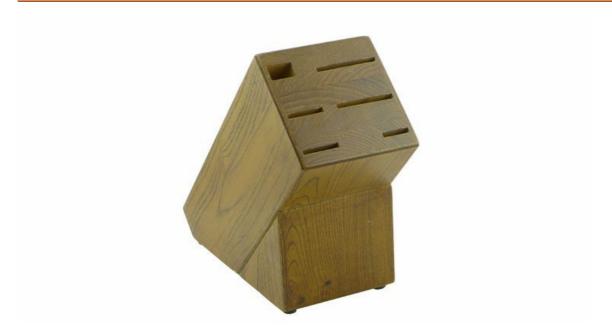

Knife Block with Steel Base—Suitable for storing and displaying knives. Simple and fashion design, easy to clean.

|                                 | Material                                             | Blade<br>THK                                                   | Blade W | Blade<br>L | Total L | Weight | Polishing                          |
|---------------------------------|------------------------------------------------------|----------------------------------------------------------------|---------|------------|---------|--------|------------------------------------|
| 8"Chef Knife                    | Blade M:<br>5Cr15Mov<br>Handle M:<br>ABS +<br>Forged | 2.5mm                                                          | 4.5cm   | 20cm       | 34cm    | 219g   | Rubber Wheel                       |
| 8"Bread Knife                   |                                                      | 2.5mm                                                          | 2.8cm   | 19.5cm     | 33.5cm  | 169g   |                                    |
| 7"Santoku Knife                 |                                                      | 2.5mm                                                          | 4.7cm   | 8cm        | 31.5cm  | 174g   |                                    |
| 5"Utility Knife                 |                                                      | 2.0mm                                                          | 2cm     | 12.5cm     | 24cm    | 86g    |                                    |
| 3.5"Paring Knife                |                                                      | 2.0mm                                                          | 2cm     | 9.3cm      | 20.5cm  | 83g    |                                    |
| 10" Sharpener                   | Blade M:<br>Carbon<br>Steel<br>Handle M:             | Blade THK:12mm, Blade W:1.2cm, Blade L:25.2cm, Handle L:16.2cm |         |            |         | 269g   | Chrome<br>Plated;<br>Heat Treatmen |
| Wooden Block for<br>6pcs Knives | Ash wood +<br>Pine wood                              | 22x11x22.5cm                                                   |         |            |         | 1985g  |                                    |
| Item No.                        | KS152P07                                             |                                                                |         |            |         |        |                                    |
| MOQ                             | 500 Sets                                             |                                                                |         |            |         |        |                                    |
| Package                         | Color Box                                            |                                                                |         |            |         |        |                                    |