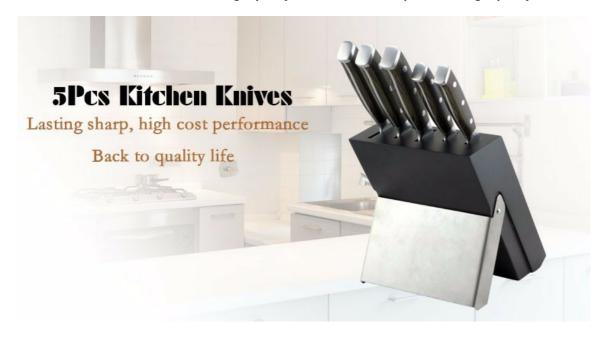

Home / Kitchen Knives / Stainless Steel Knife Set /

5Pcs Kitchen Knife Set+ Wooden

Block

#### 5Pcs Kitchen Knife Set+ Wooden Block

Stainless Steel Knife Set

Item No.: KS49806

Description

**Quotation Information** 

# **Elegant and Fashionable**

high quality life starts from the pursuit of high quality