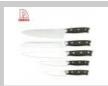

#### **5Pcs Kitchen Knives**

Chef Knife——USE: Suitable for cutting meat, fish, vegetable.

Bread Knife——USE: Suitable for cutting bread,cake,cheese,etc.

Carving Knife—USE: Suitable for slicing of meat without bone, fish, vegetable. Do not use for chopping bones due to the thin blade.

Hallian Mulfa - HOC, antitable for antitable somell black of most funds and constables and booting male

Utility Knife——USE: suitable for cutting small piece of meat, truits and vegetables, and peeling meions. Paring Knife——USE: Suitable for cutting fruit, melon, vegetables