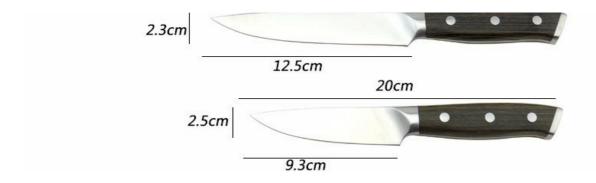

## **Product Size**

Note: Size is subject to actual sample.

Wooden Block—Suitable for storing and displaying knives. Simple and fashion design, easy to clean.

|                          | Material                                                        | Blade<br>THK    | Blade W | Blade<br>L | Total L | Weight | Polishing      |
|--------------------------|-----------------------------------------------------------------|-----------------|---------|------------|---------|--------|----------------|
| 8"Chef Knife             | Blade M:<br>3CR13<br>Handle M:<br>Pakka<br>wood+Forged          | 2.2mm           | 4.5cm   | 20.5cm     | 33cm    | 224g   | Sand Polishing |
| 8"Bread Knife            |                                                                 | 2.2mm           | 3cm     | 20.5cm     | 32.5cm  | 214g   |                |
| 8"Carving Knife          |                                                                 | 2.2mm           | 3cm     | 20.5cm     | 32.5cm  | 207g   |                |
| 5"Utility Knife          |                                                                 | 1.5mm           | 2.3cm   | 12.5cm     | 23cm    | 109g   |                |
| 3.5"Paring Knife         |                                                                 | 1.8mm           | 2.5cm   | 9.3cm      | 20cm    | 96g    |                |
| 5pcs Set<br>Wooden Block | Rubber<br>Wood+Rubbe<br>r Wood+pine<br>wood+Stainle<br>ss Steel | 16.5*6.8*25.2cm |         |            |         | 1790g  | Coated         |
| Item No.                 | KS49806                                                         |                 |         |            |         |        |                |
| MOQ                      | 500 Sets                                                        |                 |         |            |         |        |                |
| Package                  | Color Box                                                       |                 |         |            |         |        |                |