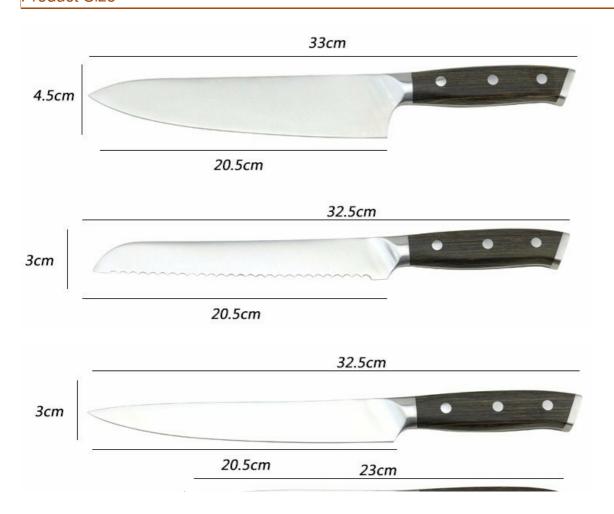

## **Product Size**

Note: Size is subject to actual sample.

Wooden Block—Suitable for storing and displaying knives. Simple and fashion design, easy to clean.

|                          | Material                                                        | Blade<br>THK    | Blade W | Blade<br>L | Total L | Weight | Polishing      |
|--------------------------|-----------------------------------------------------------------|-----------------|---------|------------|---------|--------|----------------|
| 8"Chef Knife             | Blade M:<br>3CR13<br>Handle M:<br>Pakka<br>wood+Forged          | 2.2mm           | 4.5cm   | 20.5cm     | 33cm    | 224g   | Sand Polishing |
| 8"Bread Knife            |                                                                 | 2.2mm           | 3cm     | 20.5cm     | 32.5cm  | 214g   |                |
| 8"Carving Knife          |                                                                 | 2.2mm           | 3cm     | 20.5cm     | 32.5cm  | 207g   |                |
| 5"Utility Knife          |                                                                 | 1.5mm           | 2.3cm   | 12.5cm     | 23cm    | 109g   |                |
| 3.5"Paring Knife         |                                                                 | 1.8mm           | 2.5cm   | 9.3cm      | 20cm    | 96g    |                |
| 5pcs Set<br>Wooden Block | Rubber<br>Wood+Rubbe<br>r Wood+pine<br>wood+Stainle<br>ss Steel | 16.5*6.8*25.2cm |         |            |         | 1790g  | Coated         |
| Item No.                 | KS49806                                                         |                 |         |            |         |        |                |
| MOQ                      | 500 Sets                                                        |                 |         |            |         |        |                |
| Package                  | Color Box                                                       |                 |         |            |         |        |                |