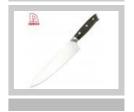

Home / Kitchen Knives / Stainless Steel Knife Set /

5Pcs Kitchen Knife Set+ Wooden

Block

#### 5Pcs Kitchen Knife Set+ Wooden Block

Stainless Steel Knife Set

Item No.: KS49806









Description

**Quotation Information** 

## **Product Description**

# **Elegant and Fashionable**

high quality life starts from the pursuit of high quality



#### **5Pcs Kitchen Knives**

Chef Knife——USE: Suitable for cutting meat, fish, vegetable.

Bread Knife——USE: Suitable for cutting bread,cake,cheese,etc.

Carving Knife—USE: Suitable for slicing of meat without bone, fish, vegetable. Do not use for chopping bones due to the thin blade.

Hallian Mulfa - HOC, antitable for antitable somell black of most funds and constables and booting male

Utility Knife——USE: suitable for cutting small piece of meat, truits and vegetables, and peeling meions. Paring Knife——USE: Suitable for cutting fruit, melon, vegetables

Wooden Block—Suitable for storing and displaying knives. Simple and fashi