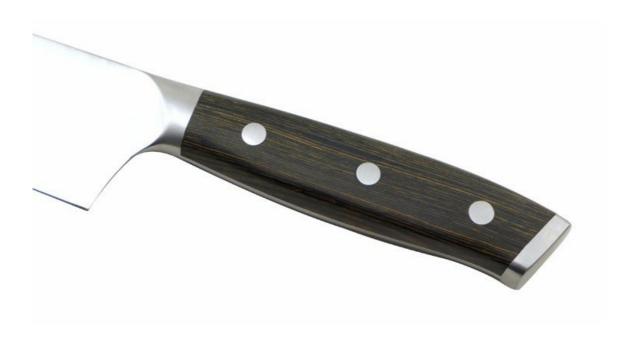

|                 |         |            |         |        |                |
| MOQ                      | 500 Sets                                                        |                 |         |            |         |        |                |
| Package                  | Color Box                                                       |                 |         |            |         |        |                |

## **Product Size**





Note: Size is subject to actual sample.

### **Detailed Images**



With advanced heating treatment processing on the knife, makes the steel structure more stable, anti-corrosion, very good toughness, and keep long-term sharping.



# Fixed with 3 rivets, never break and crack, comfortable and anti-slip.