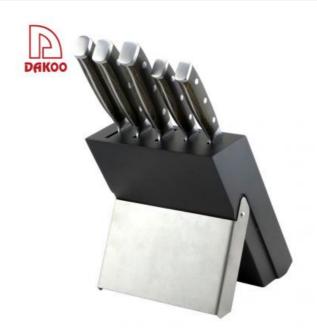

#### 5Pcs Kitchen Knife Set+ Wooden Block

Stainless Steel Knife Set

Item No.: KS49806

Description

**Quotation Information** 

Wooden Block—Suitable for storing and displaying knives. Simple and fashion design, easy to clean.

|                          | Material                                                        | Blade<br>THK    | Blade W | Blade<br>L | Total L | Weight | Polishing      |
|--------------------------|-----------------------------------------------------------------|-----------------|---------|------------|---------|--------|----------------|
| 8"Chef Knife             | Blade M:<br>3CR13<br>Handle M:<br>Pakka<br>wood+Forged          | 2.2mm           | 4.5cm   | 20.5cm     | 33cm    | 224g   | Sand Polishing |
| 8"Bread Knife            |                                                                 | 2.2mm           | 3cm     | 20.5cm     | 32.5cm  | 214g   |                |
| 8"Carving Knife          |                                                                 | 2.2mm           | 3cm     | 20.5cm     | 32.5cm  | 207g   |                |
| 5"Utility Knife          |                                                                 | 1.5mm           | 2.3cm   | 12.5cm     | 23cm    | 109g   |                |
| 3.5"Paring Knife         |                                                                 | 1.8mm           | 2.5cm   | 9.3cm      | 20cm    | 96g    |                |
| 5pcs Set<br>Wooden Block | Rubber<br>Wood+Rubbe<br>r Wood+pine<br>wood+Stainle<br>ss Steel | 16.5*6.8*25.2cm |         |            |         | 1790g  | Coated         |
| Item No.                 | KS49806                                                         |                 |         |            |         |        |                |
| MOQ                      | 500 Sets                                                        |                 |         |            |         |        |                |
| Package                  | Color Box                                                       |                 |         |            |         |        |                |