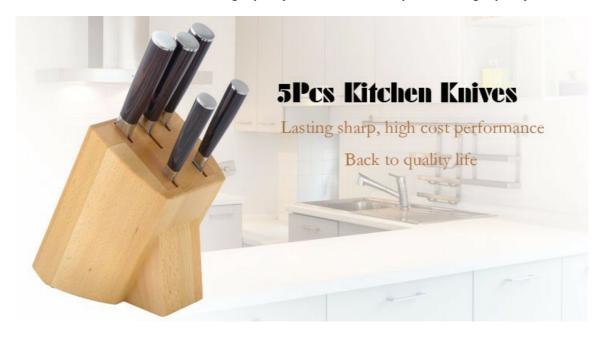

# **Elegant and Fashionable**

high quality life starts from the pursuit of high quality

#### **5Pcs Kitchen Knives**

Chef Knife——USE: Suitable for cutting meat, fish, vegetable.

Bread Knife——USE: Suitable for cutting bread,cake,cheese,etc.

Carving Knife—USE: Suitable for slicing of meat without bone, fish, vegetable. Do not use for chopping bones due to the thin blade.

Hallin, Maisa — 1100, autable sau autaba amall biada as smoot smith aind variatables and bacting mailin

Utility Knife——USE: suitable for cutting small piece of meat, truits and vegetables, and peeling meions. Paring Knife——USE: Suitable for cutting fruit, melon, vegetables