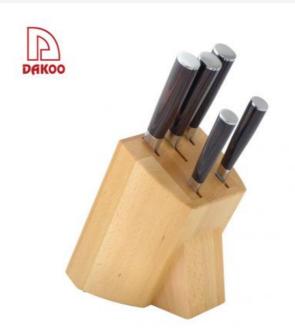

#### 5 Pcs Kitchen Knives+ Wooden Block

Stainless Steel Knife Set Item No.: KS060A06

Description

**Quotation Information** 

#### **5Pcs Kitchen Knives**

Chef Knife——USE: Suitable for cutting meat, fish, vegetable.

Bread Knife——USE: Suitable for cutting bread,cake,cheese,etc.

Carving Knife—USE: Suitable for slicing of meat without bone, fish, vegetable. Do not use for chopping bones due to the thin blade.

Hallin, Maisa — 1100, autable sau autaba amall biada as smoot smith aind variatables and bacting mailin

Utility Knife——USE: suitable for cutting small piece of meat, truits and vegetables, and peeling meions. Paring Knife——USE: Suitable for cutting fruit, melon, vegetables

Wooden Block—Suitable for storing and displaying knives. Simple and fashion design, easy to clean.

|                          | Material                                               | Blade<br>THK | Blade W        | Blade<br>L | Total L | Weight | Polishing    |
|--------------------------|--------------------------------------------------------|--------------|----------------|------------|---------|--------|--------------|
| 8"Chef Knife             | Blade M:<br>3CR13<br>Handle M:<br>Pakka<br>wood+Forged | 2.5mm        | 4.3cm          | 20cm       | 32.7cm  | 180g   | Rubber Wheel |
| 8"Bread Knife            |                                                        | 2.5mm        | 3cm            | 20cm       | 33.2cm  | 156g   |              |
| 8"Carving Knife          |                                                        | 2.5mm        | 3cm            | 20.5cm     | 33.2cm  | 152g   |              |
| 5"Utility Knife          |                                                        | 2.0mm        | 2.4cm          | 13cm       | 24.2cm  | 75g    |              |
| 3.5"Paring Knife         |                                                        | 2.0mm        | 2.4cm          | 9.4cm      | 20.7cm  | 69g    |              |
| 5pcs Set<br>Wooden Block | Beech<br>Wood+Pine<br>Wood                             |              | 19.5x11.7x23cm |            |         | 1648g  |              |
| Item No.                 | KS060A06                                               |              |                |            |         |        |              |
| MOQ                      | 500 Sets                                               |              |                |            |         |        |              |
| Package                  | Color Box                                              |              |                |            |         |        |              |