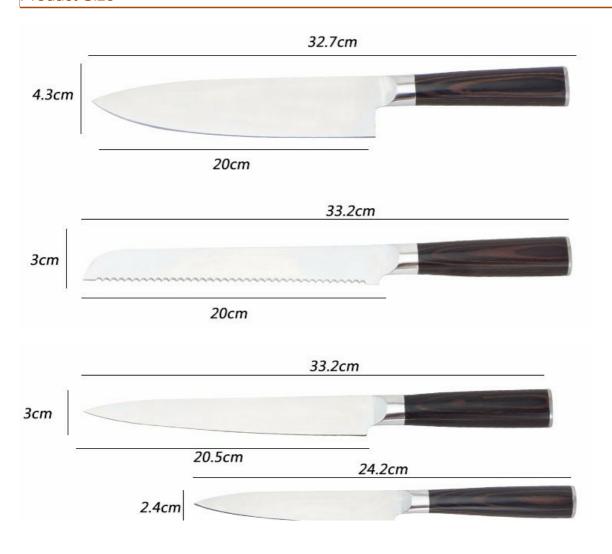

### **Product Size**

Note:Size is subject to actual sample.

Wooden Block—Suitable for storing and displaying knives. Simple and fashion design, easy to clean.

|                          | Material                                               | Blade<br>THK | Blade W        | Blade<br>L | Total L | Weight | Polishing    |
|--------------------------|--------------------------------------------------------|--------------|----------------|------------|---------|--------|--------------|
| 8"Chef Knife             | Blade M:<br>3CR13<br>Handle M:<br>Pakka<br>wood+Forged | 2.5mm        | 4.3cm          | 20cm       | 32.7cm  | 180g   | Rubber Wheel |
| 8"Bread Knife            |                                                        | 2.5mm        | 3cm            | 20cm       | 33.2cm  | 156g   |              |
| 8"Carving Knife          |                                                        | 2.5mm        | 3cm            | 20.5cm     | 33.2cm  | 152g   |              |
| 5"Utility Knife          |                                                        | 2.0mm        | 2.4cm          | 13cm       | 24.2cm  | 75g    |              |
| 3.5"Paring Knife         |                                                        | 2.0mm        | 2.4cm          | 9.4cm      | 20.7cm  | 69g    |              |
| 5pcs Set<br>Wooden Block | Beech<br>Wood+Pine<br>Wood                             |              | 19.5x11.7x23cm |            |         | 1648g  |              |
| Item No.                 | KS060A06                                               |              |                |            |         |        |              |
| MOQ                      | 500 Sets                                               |              |                |            |         |        |              |
| Package                  | Color Box                                              |              |                |            |         |        |              |