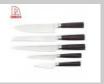

#### **5Pcs Kitchen Knives**

Chef Knife——USE: Suitable for cutting meat, fish, vegetable.

Bread Knife——USE: Suitable for cutting bread,cake,cheese,etc.

Carving Knife—USE: Suitable for slicing of meat without bone, fish, vegetable. Do not use for chopping bones due to the thin blade.

Hallin, Maisa — 1100, autable sau autaba amall biada as smoot smith aind variatables and bacting mailin

Utility Knife——USE: suitable for cutting small piece of meat, truits and vegetables, and peeling meions. Paring Knife——USE: Suitable for cutting fruit, melon, vegetables

## Detailed Images

Made from 3Cr13, superior performance, sharp and durable

With beautiful designed handle and comfortable to hold