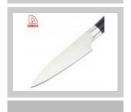

#### **5Pcs Kitchen Knives**

Chef Knife——USE: Suitable for cutting meat, fish, vegetable.

Bread Knife——USE: Suitable for cutting bread,cake,cheese,etc.

Carving Knife—USE: Suitable for slicing of meat without bone, fish, vegetable. Do not use for chopping bones due to the thin blade.

## Detailed Images

Made from 3Cr13, superior performance, sharp and durable

With beautiful designed handle and comfortable to hold