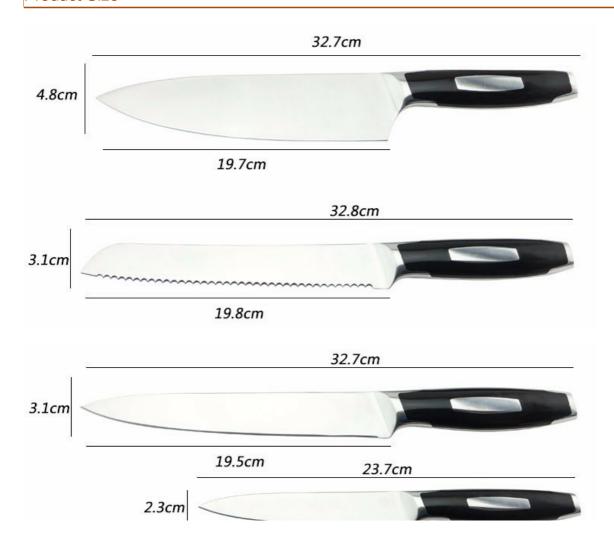

#### **Product Size**

Note: Size is subject to actual sample.

Paring Knife—USE: Suitable for cutting fruit, melon, vegetables

Wooden Block—Suitable for storing and displaying knives. Simple and fashion design, easy to clean.

|                          | Material                                       | Blade<br>THK | Blade W        | Blade<br>L | Total L | Weight | Polishing      |
|--------------------------|------------------------------------------------|--------------|----------------|------------|---------|--------|----------------|
| 8"Chef Knife             | Blade M:<br>3Cr13,<br>Handle M:<br>ABS+ Forged | 2.5mm        | 4.8cm          | 19.7cm     | 32.7cm  | 259g   | Sand Polishing |
| 8"Bread Knife            |                                                | 2.5mm        | 3.1cm          | 19.8cm     | 32.8cm  | 236g   |                |
| 8"Carving Knife          |                                                | 2.5mm        | 3.1cm          | 19.5cm     | 32.7cm  | 238g   |                |
| 5"Utility Knife          |                                                | 2.0mm        | 2.3cm          | 12.5cm     | 23.7cm  | 115g   |                |
| 3.5"Paring Knife         |                                                | 2.0mm        | 2.3cm          | 8.3cm      | 19.6cm  | 107g   |                |
| 5pcs Set<br>Wooden Block | Acacia<br>wood+Pine<br>Wood                    |              | 17.8x11.2x22cm |            |         | 1555g  |                |
| Item No.                 | KS50006                                        |              |                |            |         |        |                |
| MOQ                      | 500 Sets                                       |              |                |            |         |        |                |
| Package                  | Color Box                                      |              |                |            |         |        |                |