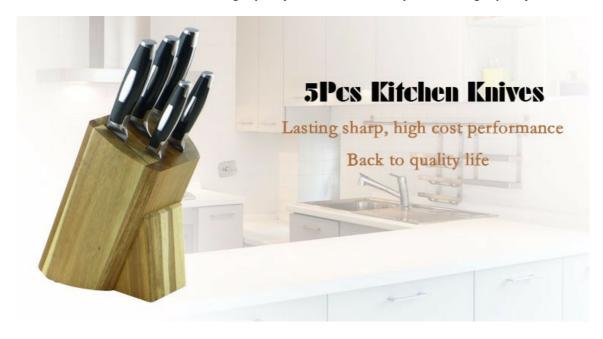

# **Elegant and Fashionable**

high quality life starts from the pursuit of high quality

#### **5Pcs Kitchen Knives**

Chef Knife——USE: Suitable for cutting meat, fish, vegetable.

Bread Knife——USE: Suitable for cutting bread,cake,cheese,etc.

Carving Knife—USE: Suitable for slicing of meat without bone, fish, vegetable. Do not use for chopping bones due to the thin blade.