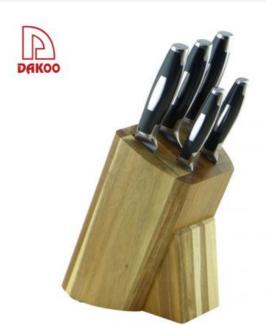

#### **5Pcs Kitchen Knives**

Chef Knife——USE: Suitable for cutting meat, fish, vegetable.

Bread Knife——USE: Suitable for cutting bread,cake,cheese,etc.

Carving Knife—USE: Suitable for slicing of meat without bone, fish, vegetable. Do not use for chopping bones due to the thin blade.

Hallin, Maisa — 1100, autable sau autaba amall biada as smoot smith aind variatables and bacting mailin

UTILITY KNITE ---USE: suitable for cutting small piece of meat, truits and vegetables, and peeling meions.

Paring Knife—USE: Suitable for cutting fruit, melon, vegetables

Wooden Block—Suitable for storing and displaying knives. Simple and fashion design, easy to clean.

|                          | Material                                       | Blade<br>THK | Blade W        | Blade<br>L | Total L | Weight | Polishing      |
|--------------------------|------------------------------------------------|--------------|----------------|------------|---------|--------|----------------|
| 8"Chef Knife             | Blade M:<br>3Cr13,<br>Handle M:<br>ABS+ Forged | 2.5mm        | 4.8cm          | 19.7cm     | 32.7cm  | 259g   | Sand Polishing |
| 8"Bread Knife            |                                                | 2.5mm        | 3.1cm          | 19.8cm     | 32.8cm  | 236g   |                |
| 8"Carving Knife          |                                                | 2.5mm        | 3.1cm          | 19.5cm     | 32.7cm  | 238g   |                |
| 5"Utility Knife          |                                                | 2.0mm        | 2.3cm          | 12.5cm     | 23.7cm  | 115g   |                |
| 3.5"Paring Knife         |                                                | 2.0mm        | 2.3cm          | 8.3cm      | 19.6cm  | 107g   |                |
| 5pcs Set<br>Wooden Block | Acacia<br>wood+Pine<br>Wood                    |              | 17.8x11.2x22cm |            |         | 1555g  |                |
| Item No.                 | KS50006                                        |              |                |            |         |        |                |
| MOQ                      | 500 Sets                                       |              |                |            |         |        |                |
| Package                  | Color Box                                      |              |                |            |         |        |                |