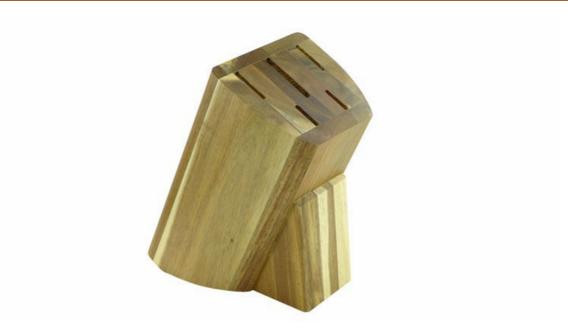

Paring Knife—USE: Suitable for cutting fruit, melon, vegetables

Wooden Block—Suitable for storing and displaying knives. Simple and fashion design, easy to clean.

|                          | Material                                       | Blade<br>THK | Blade W        | Blade<br>L | Total L | Weight | Polishing      |
|--------------------------|------------------------------------------------|--------------|----------------|------------|---------|--------|----------------|
| 8"Chef Knife             | Blade M:<br>3Cr13,<br>Handle M:<br>ABS+ Forged | 2.5mm        | 4.8cm          | 19.7cm     | 32.7cm  | 259g   | Sand Polishing |
| 8"Bread Knife            |                                                | 2.5mm        | 3.1cm          | 19.8cm     | 32.8cm  | 236g   |                |
| 8"Carving Knife          |                                                | 2.5mm        | 3.1cm          | 19.5cm     | 32.7cm  | 238g   |                |
| 5"Utility Knife          |                                                | 2.0mm        | 2.3cm          | 12.5cm     | 23.7cm  | 115g   |                |
| 3.5"Paring Knife         |                                                | 2.0mm        | 2.3cm          | 8.3cm      | 19.6cm  | 107g   |                |
| 5pcs Set<br>Wooden Block | Acacia<br>wood+Pine<br>Wood                    |              | 17.8x11.2x22cm |            |         | 1555g  |                |
| Item No.                 | KS50006                                        |              |                |            |         |        |                |
| MOQ                      | 500 Sets                                       |              |                |            |         |        |                |
| Package                  | Color Box                                      |              |                |            |         |        |                |