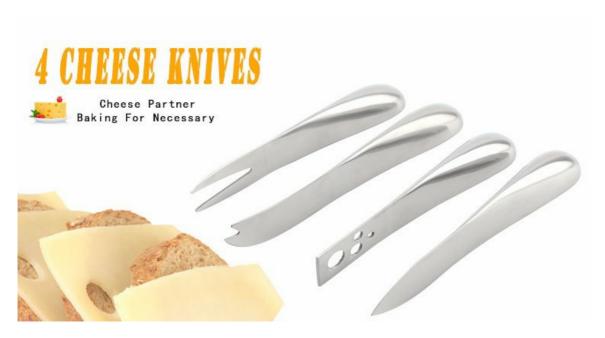

### **4 Cheese Knives**

| Material | Size | Weight | Polishing |
|----------|------|--------|-----------|
|          |      |        |           |

| Cheese Spade<br>Knife | Blade M:          | Blade THK:2.0mm, Blade W:2.7cm, Blade L:7cm, Handle L:11cm      | 61.2g | Mirror<br>Polishing |
|-----------------------|-------------------|-----------------------------------------------------------------|-------|---------------------|
| Cheese Fork           | 3CR13             | Blade THK:2.0mm, Blade W:2.5cm, Blade<br>L:3cm, Handle L:11cm   | 60g   |                     |
| Cheese Scraper        | Handle M:<br>#430 | Blade THK:2.0mm, Blade W:2.5cm, Blade<br>L:5.5cm, Handle L:11cm | 60g   |                     |
| Cheese Knife          |                   | Blade THK:2.0mm, Blade W:2.8cm, Blade<br>L:8cm, Handle L:11cm   | 64.3g |                     |
| Item No.              | CTS02504          |                                                                 |       |                     |
| MOQ                   | 3000 Sets         |                                                                 |       |                     |
| Package               | Color Box         |                                                                 |       |                     |