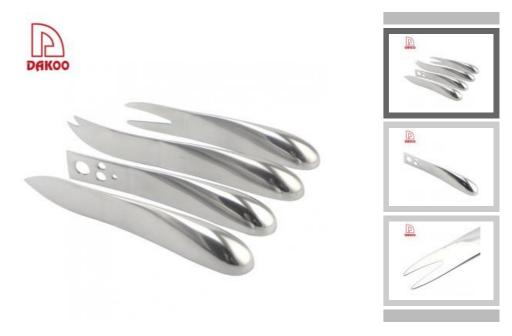

#### **4Pcs Cheese Tools**

Cheese Tools

Item No.: CTS02504

Description

**Quotation Information** 

### **4 Cheese Knives**

| Material | Size | Weight | Polishing |
|----------|------|--------|-----------|
|          |      |        |           |

| Cheese Spade<br>Knife | Blade M:          | Blade THK:2.0mm, Blade W:2.7cm, Blade L:7cm, Handle L:11cm      | 61.2g | Mirror<br>Polishing |
|-----------------------|-------------------|-----------------------------------------------------------------|-------|---------------------|
| Cheese Fork           | 3CR13             | Blade THK:2.0mm, Blade W:2.5cm, Blade<br>L:3cm, Handle L:11cm   | 60g   |                     |
| Cheese Scraper        | Handle M:<br>#430 | Blade THK:2.0mm, Blade W:2.5cm, Blade<br>L:5.5cm, Handle L:11cm | 60g   |                     |
| Cheese Knife          |                   | Blade THK:2.0mm, Blade W:2.8cm, Blade<br>L:8cm, Handle L:11cm   | 64.3g |                     |
| Item No.              | CTS02504          |                                                                 |       |                     |
| MOQ                   | 3000 Sets         |                                                                 |       |                     |
| Package               | Color Box         |                                                                 |       |                     |