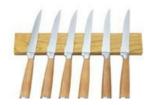

### **4 Cheese Knives**

| Material | Size | Weight | Polishing |
|----------|------|--------|-----------|
|          |      |        |           |

| Cheese Spade<br>Knife | Blade M:          | Blade THK:2.0mm, Blade W:2.7cm, Blade L:7cm, Handle L:11cm      | 61.2g | Mirror<br>Polishing |
|-----------------------|-------------------|-----------------------------------------------------------------|-------|---------------------|
| Cheese Fork           | 3CR13             | Blade THK:2.0mm, Blade W:2.5cm, Blade<br>L:3cm, Handle L:11cm   | 60g   |                     |
| Cheese Scraper        | Handle M:<br>#430 | Blade THK:2.0mm, Blade W:2.5cm, Blade<br>L:5.5cm, Handle L:11cm | 60g   |                     |
| Cheese Knife          |                   | Blade THK:2.0mm, Blade W:2.8cm, Blade<br>L:8cm, Handle L:11cm   | 64.3g |                     |
| Item No.              | CTS02504          |                                                                 |       |                     |
| MOQ                   | 3000 Sets         |                                                                 |       |                     |
| Package               | Color Box         |                                                                 |       |                     |