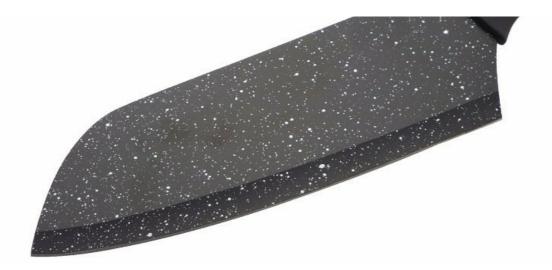

## Product Size

Note:Size is subject to actual sample.

Detailed Images

Used for peeling fruit, watermelon, with 90  $^\circ$  rotating , much more easier to peel and clean.

Using stainless steel with painting in the surface, Feel really comfortable when using the knife, non-slip, help to reduce hand fatigue, more firm grasps.