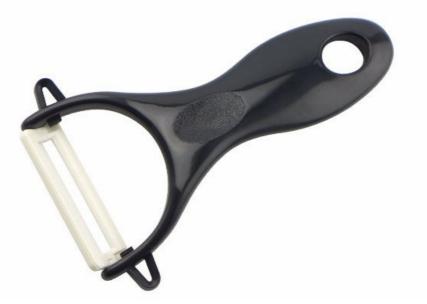

Utility Knife——USE: suitable for cutting small piece of meat, fruits and vegetables, and peeling melons. Paring Knife——USE: Suitable for cutting fruit, melon, vegetables

Ceramic Peeler—USE: Suitable for peeling fruit, melon, vegetables

## Product Size

Note:Size is subject to actual sample.

Detailed Images

Used for peeling fruit, watermelon, with 90  $^\circ$  rotating , much more easier to peel and clean.

Using stainless steel with painting in the surface, Feel really comfortable when using the knife, non-slip, help to reduce hand fatigue, more firm grasps.