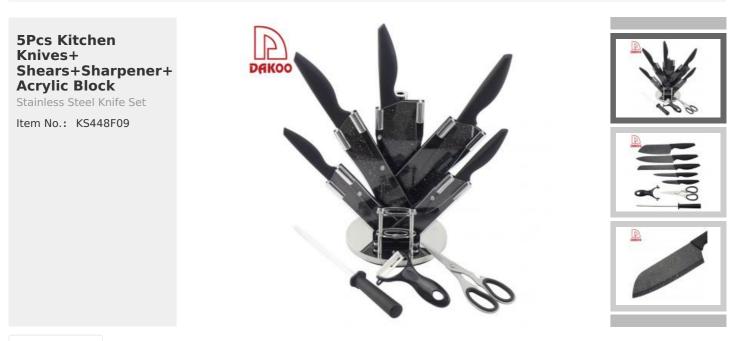

## DAKOO Industrial Ltd.

5Pcs Kitchen Knives + Shears+Sharpener + Acrylic Home / Kitchen Knives / Stainless Steel Knife Set / Block

Description Quotation Information

|                          | Material                               | Size                                                               | Weight | Polishing                                 |
|--------------------------|----------------------------------------|--------------------------------------------------------------------|--------|-------------------------------------------|
| 8"Chef Knife             |                                        | Blade THK:1.5mm, Blade W:3.9cm, Blade<br>L:19.3cm, Handle L:13.5cm | 115g   |                                           |
| 6.5"Cleaver              |                                        | Blade THK:1.8mm, Blade W:4.3cm, Blade<br>L:17.1cm, Handle L:13.5cm | 133g   | -                                         |
| 8"Bread Knife            | Blade M:<br>3CR13,                     | Blade THK:1.5mm, Blade W:2.7cm, Blade<br>L:19.2cm, Handle L:13.5cm | 99g    |                                           |
| 5"Utility Knife          | Handle M:<br>PP+TPR                    | Blade THK:1.2mm, Blade W:2cm, Blade<br>L:11.8cm, Handle L:11.3cm   | 39g    | spray painting                            |
| 3.5"Paring Knife         |                                        | Blade THK:1.2mm, Blade W:2cm, Blade<br>L:7.9cm, Handle L:11.3cm    | 35g    |                                           |
| Ceramic Peeler           | ZrO2+New<br>Fresh PP                   | Blade Thickness:0.6mm;<br>Size:13.5x8cm                            | 24g    | Matte                                     |
| Kitchen Scissors         | Blade:<br>3Cr13,<br>Handle: SS+<br>TPR | Blade THK: 20mm, Total L: 18.5cm                                   | 90g    | Sand Polishing                            |
| 8" Sharpener             | Blade: Steel,<br>Handle: PP            | Blade:<br>9mm(THK)/cm(W)/20.3cm(L), Handle:                        | 133g   | Ni Chrome<br>Plated;<br>Heat<br>Treatment |
| 8pcs Set<br>Wooden Block | Acrylic                                |                                                                    | 750g   |                                           |
| Item No.                 | KS448F09                               |                                                                    |        |                                           |
| MOQ                      | 1000 Sets                              |                                                                    |        |                                           |
| Package                  | Color Box                              |                                                                    |        |                                           |