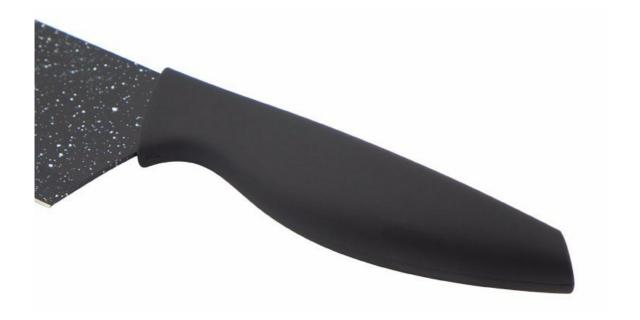

## Product Size

Note:Size is subject to actual sample.

Detailed Images

Used for peeling fruit, watermelon, with 90  $^\circ$  rotating , much more easier to peel and clean.

Using stainless steel with painting in the surface, Feel really comfortable when using the knife, non-slip, help to reduce hand fatigue, more firm grasps.

Classic handle design ,give you a professional cooking experience.