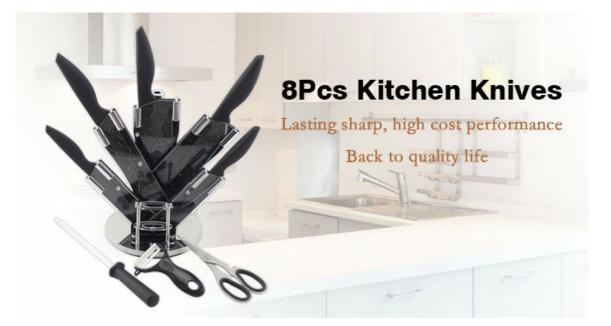

# **Elegant and Fashionable**

high quality life starts from the pursuit of high quality

#### **8Pcs Kitchen Knives**

Chef Knife-USE: Suitable for cutting meat, fish, vegetable.

Bread Knife——USE: Suitable for cutting bread, cake, cheese, etc.

Cleaver Knife-USE: Suitable for slicing of meat without bone fish vegetable. Do not use for chopping bones due to the thin blade.