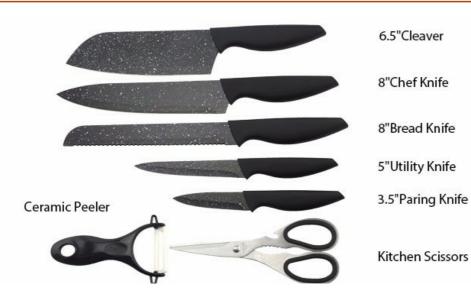

#### **8Pcs Kitchen Knives**

Chef Knife-USE: Suitable for cutting meat, fish, vegetable.

Bread Knife——USE: Suitable for cutting bread, cake, cheese, etc.

Cleaver Knife-USE: Suitable for slicing of meat without bone fish vegetable. Do not use for chopping bones due to the thin blade.

Utility Knife——USE: suitable for cutting small piece of meat, fruits and vegetables, and peeling melons. Paring Knife——USE: Suitable for cutting fruit, melon, vegetables

Ceramic Peeler—USE: Suitable for peeling fruit, melon, vegetables

Kitchen Scissors—USE: Suitable for cut open the poultry belly, aquid and vegetables

Sharpener—USE: Generally, suit for cleaver knife, chef knife, carving knife and paring knife

Wooden Block——Suitable for storing and displaying knives. Simple and fashion design, easy to clean.