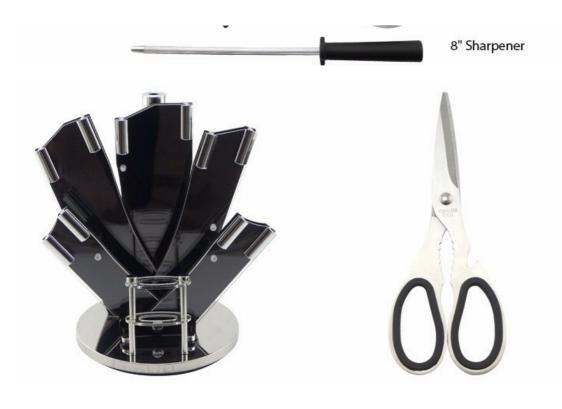

Kitchen Scissors—USE: Suitable for cut open the poultry belly, aquid and vegetables

Sharpener—USE: Generally, suit for cleaver knife, chef knife, carving knife and paring knife

Wooden Block——Suitable for storing and displaying knives. Simple and fashion design, easy to clean.