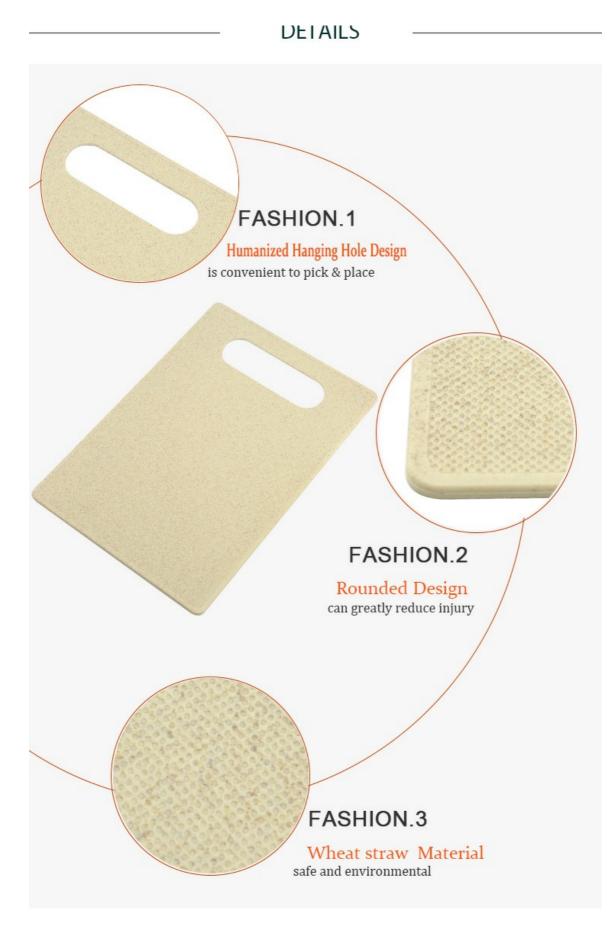

### PHOTO OF GOODS

Non-poisonous, no smell, durable, fine workmanship, beautiful and elegant model

Hanging Hole Design Easy holding and could be hung on wall.

Rounded design can greatly reduce injury. Safety rounded design is for your safety.

Circular pattern design on the surface can prevent knife sliding when chopping and prevent juice spilling.