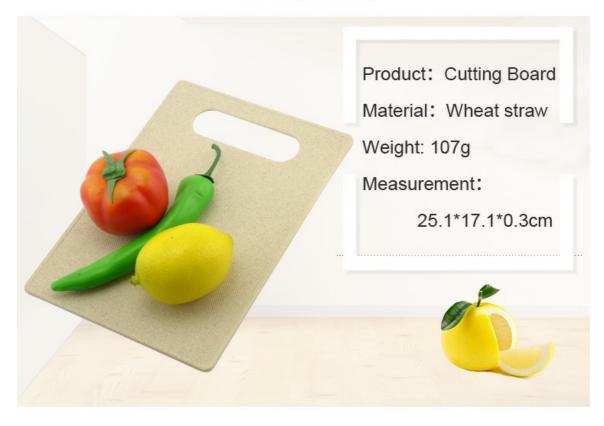

### PHOTO OF GOODS

Non-poisonous, no smell, durable, fine workmanship, beautiful and elegant model

Hanging Hole Design Easy holding and could be hung on wall.

Rounded design can greatly reduce injury. Safety rounded design is for your safety.

Circular pattern design on the surface can prevent knife sliding when chopping and prevent juice spilling.