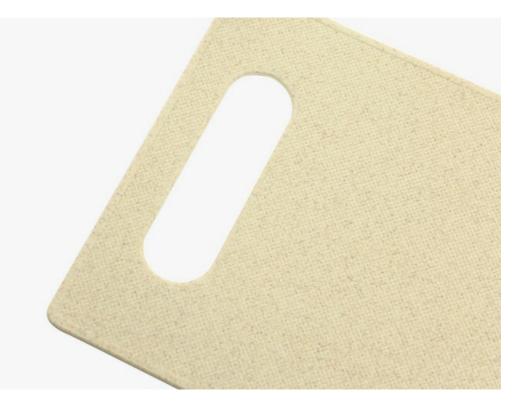

### PHOTO OF GOODS

Non-poisonous, no smell, durable, fine workmanship, beautiful and elegant model

Hanging Hole Design Easy holding and could be hung on wall.

Rounded design can greatly reduce injury. Safety rounded design is for your safety.