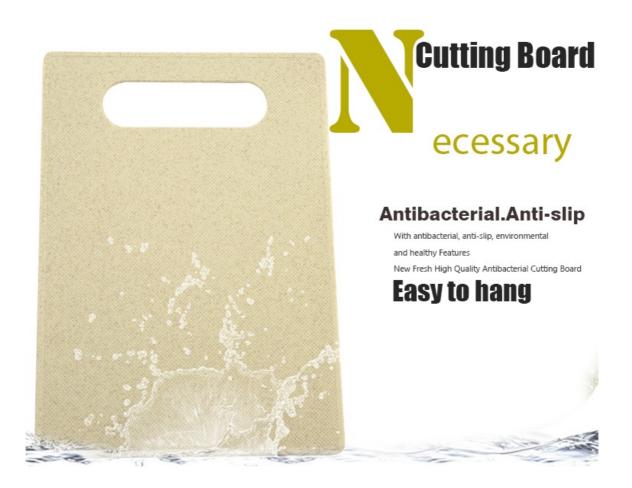

# Environmental & healthy

### **Convenient to storage**

Environmental & healthy cutting board, will not be cracked, will not cause dregs,to use for life long-time

Necessary product in kitchen

### PHOTO OF GOODS

Non-poisonous, no smell, durable, fine workmanship, beautiful and elegant model

Hanging Hole Design Easy holding and could be hung on wall.

Rounded design can greatly reduce injury. Safety rounded design is for your safety.