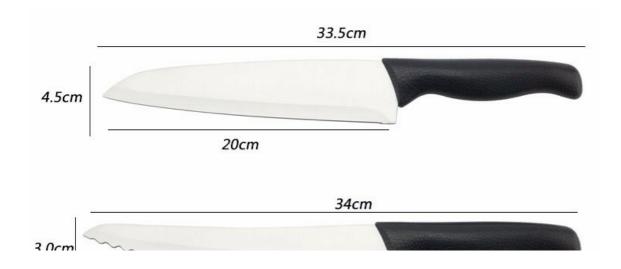

|                                     | Material                              | Size                                                             | Weight | Polishing         |
|-------------------------------------|---------------------------------------|------------------------------------------------------------------|--------|-------------------|
| 8"Chef Knife                        | Blade M:<br>3CR13,<br>Handle M:<br>PP | Blade THK:1.5mm, Blade W:4.5cm, Blade<br>L:20cm, Handle L:13.5cm | 115g   | Sand<br>Polishing |
| 8"Bread Knife                       |                                       | Blade THK:1.5mm, Blade W:3cm, Blade<br>L:20.5cm, Handle L:13.5cm | 96g    |                   |
| 8"Carving Knife                     |                                       | Blade THK:1.5mm, Blade W:3cm, Blade<br>L:21cm, Handle L:13.5cm   | 97g    |                   |
| 5"Utility Knife                     |                                       | Blade THK:1.2mm, Blade W:2.5cm, Blade<br>L:12.5cm, Handle L:12cm | 45g    |                   |
| 3.5"Paring Knife                    |                                       | Blade THK:1.2mm, Blade W:2.5cm, Blade<br>L:8.5cm, Handle L:12cm  | 40g    |                   |
| 5pcs Set Acrylic<br>Holder(Folding) | Acrylic                               | 23x15.5x19.5cm<br>S-Plate THK: 2.8mm                             | 363g   |                   |
| Item No.                            | KS51806                               |                                                                  |        |                   |
| MOQ                                 | 1000 Sets                             |                                                                  |        |                   |
| Package                             | Color Box                             |                                                                  |        |                   |

## **Product Size**

Note:Size is subject to actual sample.