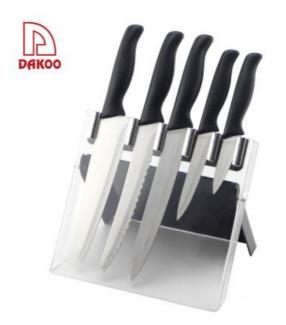

#### 5Pcs Kitchen Knives+ Acrylic Block

Stainless Steel Knife Set Item No.: KS51806

Description

**Quotation Information** 

### **5Pcs Kitchen Knives**

Chef Knife--USE: Suitable for cutting meat, fish, vegetable. Bread Knife--USE: Suitable for cutting bread, cake, cheese, etc.

Carving Knife--USE: Suitable for slicing of meat without bone, fish, vegetable. Do not use for chopping bones due to the thin blade.

Utility Knife--USE: suitable for cutting small piece of meat, fruits and vegetables, and peeling melons.

Paring Knife--USE: Suitable for cutting fruit, melon, vegetables

Acrylic Block--Suitable for storing and displaying knives. Simple and fashion design, easy to clean.