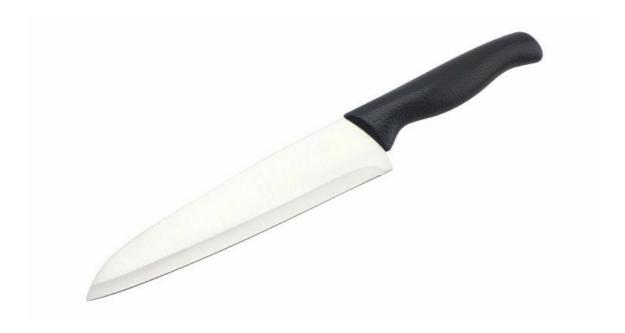

### **5Pcs Kitchen Knives**

Chef Knife--USE: Suitable for cutting meat, fish, vegetable. Bread Knife--USE: Suitable for cutting bread, cake, cheese, etc.

Carving Knife--USE: Suitable for slicing of meat without bone, fish, vegetable. Do not use for chopping bones due to the thin blade.

## Detailed Images

Blade is in stainless steel 3Cr13, superior performance and keep long-term sharping.

The new design, more fashion, more beautiful!

[·]