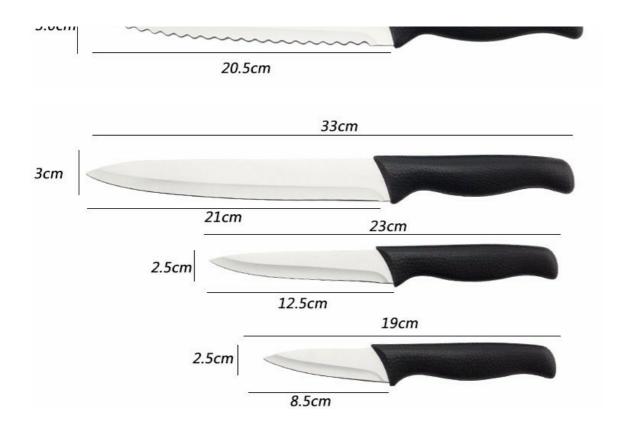

|                                     | Material                              | Size                                                             | Weight | Polishing         |
|-------------------------------------|---------------------------------------|------------------------------------------------------------------|--------|-------------------|
| 8"Chef Knife                        | Blade M:<br>3CR13,<br>Handle M:<br>PP | Blade THK:1.5mm, Blade W:4.5cm, Blade<br>L:20cm, Handle L:13.5cm | 115g   | Sand<br>Polishing |
| 8"Bread Knife                       |                                       | Blade THK:1.5mm, Blade W:3cm, Blade<br>L:20.5cm, Handle L:13.5cm | 96g    |                   |
| 8"Carving Knife                     |                                       | Blade THK:1.5mm, Blade W:3cm, Blade<br>L:21cm, Handle L:13.5cm   | 97g    |                   |
| 5"Utility Knife                     |                                       | Blade THK:1.2mm, Blade W:2.5cm, Blade<br>L:12.5cm, Handle L:12cm | 45g    |                   |
| 3.5"Paring Knife                    |                                       | Blade THK:1.2mm, Blade W:2.5cm, Blade<br>L:8.5cm, Handle L:12cm  | 40g    |                   |
| 5pcs Set Acrylic<br>Holder(Folding) | Acrylic                               | 23x15.5x19.5cm<br>S-Plate THK: 2.8mm                             | 363g   |                   |
| Item No.                            | KS51806                               |                                                                  |        |                   |
| MOQ                                 | 1000 Sets                             |                                                                  |        |                   |
| Package                             | Color Box                             |                                                                  |        |                   |

## **Product Size**

Note:Size is subject to actual sample.