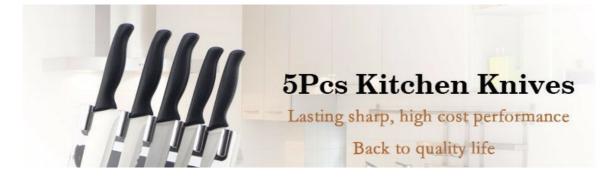

# **Elegant and Fashionable**

high quality life starts from the pursuit of high quality

### **5Pcs Kitchen Knives**

Chef Knife--USE: Suitable for cutting meat, fish, vegetable. Bread Knife--USE: Suitable for cutting bread, cake, cheese, etc.

Carving Knife--USE: Suitable for slicing of meat without bone, fish, vegetable. Do not use for chopping bones due to the thin blade.

Utility Knife--USE: suitable for cutting small piece of meat, fruits and vegetables, and peeling melons.

Paring Knife--USE: Suitable for cutting fruit, melon, vegetables

Acrylic Block--Suitable for storing and displaying knives. Simple and fashion design, easy to clean.