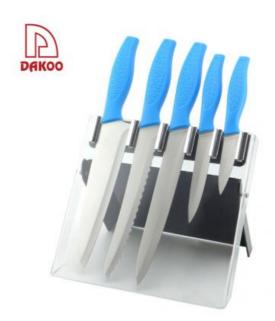

#### 5Pcs Kitchen Knives+ Acrylic Block

Stainless Steel Knife Set Item No.: KS51906

Description

**Quotation Information** 

### **5Pcs Kitchen Knives**

Chef Knife--USE: Suitable for cutting meat, fish, vegetable. Bread Knife--USE: Suitable for cutting bread, cake, cheese, etc.

Carving Knife--USE: Suitable for slicing of meat without bone, fish, vegetable. Do not use for chopping bones due to the thin blade.

Utility Knife--USE: suitable for cutting small piece of meat, fruits and vegetables, and peeling melons.

Paring Knife--USE: Suitable for cutting fruit, melon, vegetables

Acrylic Block--Suitable for storing and displaying knives. Simple and fashion design, easy to clean.

|                                     | Material                              | Size                                                              | Weight | Polishing         |
|-------------------------------------|---------------------------------------|-------------------------------------------------------------------|--------|-------------------|
| 8"Chef Knife                        | Blade M:<br>3CR13,<br>Handle M:<br>PP | Blade THK:1.5mm, Blade W:4.5cm, Blade<br>L:20cm, Handle L:13cm    | 124g   | Sand<br>Polishing |
| 8"Bread Knife                       |                                       | Blade THK:1.5mm, Blade W:3cm, Blade<br>L:21cm, Handle L:13cm      | 98g    |                   |
| 8"Carving Knife                     |                                       | Blade THK:1.5mm, Blade W:3cm, Blade<br>L:21cm, Handle L:13cm      | 102g   |                   |
| 5"Utility Knife                     |                                       | Blade THK:1.2mm, Blade W:2.5cm, Blade<br>L:12cm, Handle L:11.5cm  | 47g    |                   |
| 3.5"Paring Knife                    |                                       | Blade THK:1.2mm, Blade W:2.5cm, Blade<br>L:8.5cm, Handle L:11.5cm | 40g    |                   |
| 5pcs Set Acrylic<br>Holder(Folding) | Acrylic                               | 23x15.5x19.5cm<br>S-Plate THK: 2.8mm                              | 363g   |                   |
| Item No.                            | KS51906                               |                                                                   |        |                   |
| MOQ                                 | 1000 Sets                             |                                                                   |        |                   |
| Package                             | PVC Color Box                         |                                                                   |        |                   |