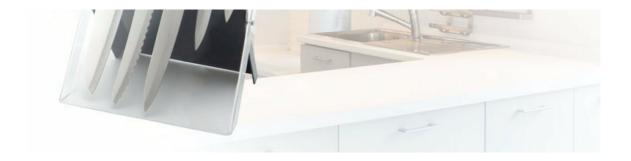

Utility Knife--USE: suitable for cutting small piece of meat, fruits and vegetables, and peeling melons.

Paring Knife--USE: Suitable for cutting fruit, melon, vegetables

Acrylic Block--Suitable for storing and displaying knives. Simple and fashion design, easy to clean.