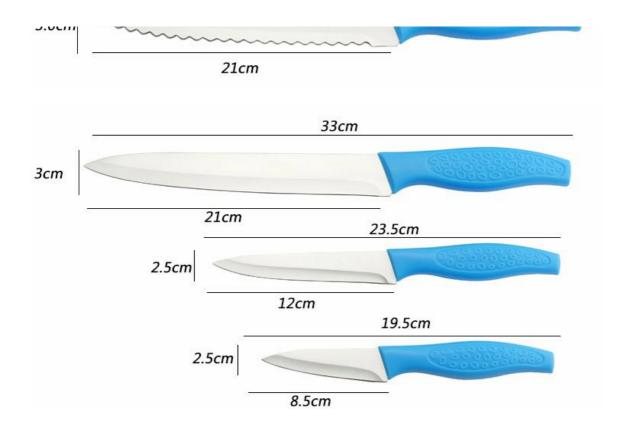

|                                     | Material                              | Size                                                              | Weight | Polishing         |
|-------------------------------------|---------------------------------------|-------------------------------------------------------------------|--------|-------------------|
| 8"Chef Knife                        | Blade M:<br>3CR13,<br>Handle M:<br>PP | Blade THK:1.5mm, Blade W:4.5cm, Blade<br>L:20cm, Handle L:13cm    | 124g   | Sand<br>Polishing |
| 8"Bread Knife                       |                                       | Blade THK:1.5mm, Blade W:3cm, Blade<br>L:21cm, Handle L:13cm      | 98g    |                   |
| 8"Carving Knife                     |                                       | Blade THK:1.5mm, Blade W:3cm, Blade<br>L:21cm, Handle L:13cm      | 102g   |                   |
| 5"Utility Knife                     |                                       | Blade THK:1.2mm, Blade W:2.5cm, Blade<br>L:12cm, Handle L:11.5cm  | 47g    |                   |
| 3.5"Paring Knife                    |                                       | Blade THK:1.2mm, Blade W:2.5cm, Blade<br>L:8.5cm, Handle L:11.5cm | 40g    |                   |
| 5pcs Set Acrylic<br>Holder(Folding) | Acrylic                               | 23x15.5x19.5cm<br>S-Plate THK: 2.8mm                              | 363g   |                   |
| Item No.                            | KS51906                               |                                                                   |        |                   |
| MOQ                                 | 1000 Sets                             |                                                                   |        |                   |
| Package                             | PVC Color Box                         |                                                                   |        |                   |

## **Product Size**

Note:Size is subject to actual sample.

Blade is in stainless steel 3Cr13, superior performance and keep long-term sharping.

The new design, more fashion, more beautiful!

[4]