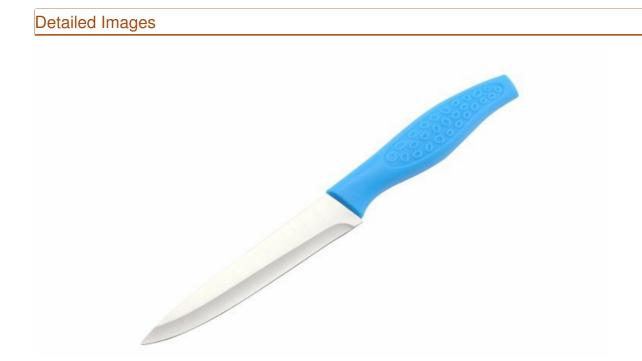

Utility Knife--USE: suitable for cutting small piece of meat, fruits and vegetables, and peeling melons.

Paring Knife--USE: Suitable for cutting fruit, melon, vegetables

Acrylic Block--Suitable for storing and displaying knives. Simple and fashion design, easy to clean.