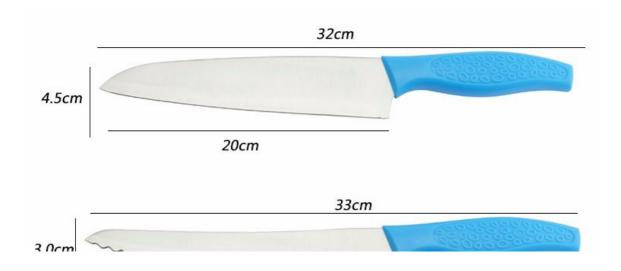

|                                     | Material                              | Size                                                              | Weight | Polishing         |
|-------------------------------------|---------------------------------------|-------------------------------------------------------------------|--------|-------------------|
| 8"Chef Knife                        | Blade M:<br>3CR13,<br>Handle M:<br>PP | Blade THK:1.5mm, Blade W:4.5cm, Blade<br>L:20cm, Handle L:13cm    | 124g   | Sand<br>Polishing |
| 8"Bread Knife                       |                                       | Blade THK:1.5mm, Blade W:3cm, Blade<br>L:21cm, Handle L:13cm      | 98g    |                   |
| 8"Carving Knife                     |                                       | Blade THK:1.5mm, Blade W:3cm, Blade<br>L:21cm, Handle L:13cm      | 102g   |                   |
| 5"Utility Knife                     |                                       | Blade THK:1.2mm, Blade W:2.5cm, Blade<br>L:12cm, Handle L:11.5cm  | 47g    |                   |
| 3.5"Paring Knife                    |                                       | Blade THK:1.2mm, Blade W:2.5cm, Blade<br>L:8.5cm, Handle L:11.5cm | 40g    |                   |
| 5pcs Set Acrylic<br>Holder(Folding) | Acrylic                               | 23x15.5x19.5cm<br>S-Plate THK: 2.8mm                              | 363g   |                   |
| Item No.                            | KS51906                               |                                                                   |        |                   |
| MOQ                                 | 1000 Sets                             |                                                                   |        |                   |
| Package                             | PVC Color Box                         |                                                                   |        |                   |

## **Product Size**

Note:Size is subject to actual sample.

Blade is in stainless steel 3Cr13, superior performance and keep long-term sharping.

The new design, more fashion, more beautiful!

[4]