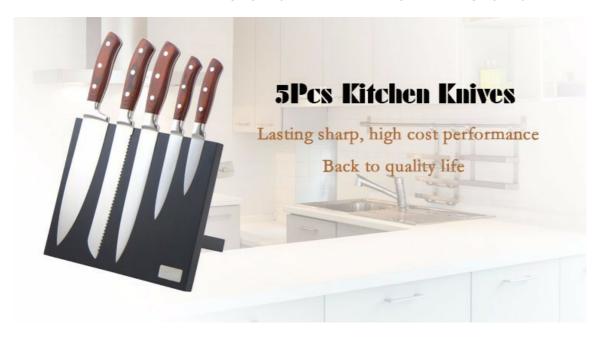

## 5Pcs Kitchen Knives+ Acrylic Block

Stainless Steel Knife Set

Item No.: KS53006

Description

**Quotation Information** 

# **Elegant and Fashionable**

high quality life starts from the pursuit of high quality

# **5Pcs Kitchen Knives**

Chef Knife——USE: Suitable for cutting meat, fish, vegetable.

Bread Knife—USE: Suitable for cutting bread,cake,cheese,etc.

Carving Knife——USE: Suitable for slicing of meat without bone, fish, vegetable. Do not use for chopping bones due to the thin blade.

Utility Knife——USE: suitable for cutting small piece of meat, fruits and vegetables, and peeling melons.

Paring Knife——USE: Suitable for cutting fruit, melon, vegetables

Magnetic Panel Wooden Block (Black)——Suitable for storing and displaying knives. Simple and fashion design, easy to clean.