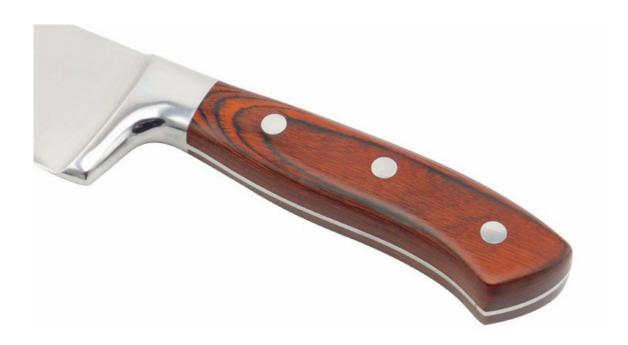

# **Magnetic Wooden Block**

Made from 3Cr13, superior performance, sharp and durable.

Fixed with 3 rivets, never break and crack, comfortable and anti-slip.