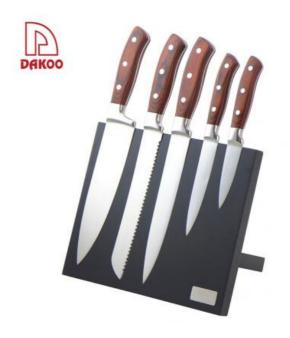

# **5Pcs Kitchen Knives**

Chef Knife——USE: Suitable for cutting meat, fish, vegetable.

Bread Knife—USE: Suitable for cutting bread,cake,cheese,etc.

Carving Knife——USE: Suitable for slicing of meat without bone, fish, vegetable. Do not use for chopping bones due to the thin blade.

Utility Knife——USE: suitable for cutting small piece of meat, fruits and vegetables, and peeling melons.

Paring Knife——USE: Suitable for cutting fruit, melon, vegetables

Magnetic Panel Wooden Block (Black)——Suitable for storing and displaying knives. Simple and fashion design, easy to clean.

|                                           | Material                                              | Size                                                               | Weight | Polishing              |
|-------------------------------------------|-------------------------------------------------------|--------------------------------------------------------------------|--------|------------------------|
| 8"Chef Knife                              | Blade M:<br>3Cr13,<br>Handle M:<br>#430+pakka<br>wood | Blade THK:2.0mm, Blade W:4.2cm, Blade<br>L:20cm, Handle L:13.5cm   | 193g   | Rubber wheel polishing |
| 8"Bread Knife                             |                                                       | Blade THK:2.0mm, Blade W:2.9cm, Blade<br>L:20cm, Handle L:13.5cm   | 163g   |                        |
| 8"Carving Knife                           |                                                       | Blade THK:2.0mm, Blade W:2.9cm, Blade<br>L:20.3cm, Handle L:13.2cm | 162g   |                        |
| 5"Utility Knife                           |                                                       | Blade THK:1.5mm, Blade W:2.1cm, Blade<br>L:12.7cm, Handle L:11.6cm | 81g    |                        |
| 3.5"Paring Knife                          |                                                       | Blade THK:1.5mm, Blade W:2.1cm, Blade<br>L:8.7cm, Handle L:11.6cm  | 81g    |                        |
| Magnetic Panel<br>Wooden Block<br>(Black) | Rubber<br>wood+<br>Magnet                             | Main Board: 250X215x20mm<br>Side Board: 220X100X20mm               | 1502g  |                        |
| Item No.                                  | KS53006                                               | '                                                                  |        |                        |
| MOQ                                       | 1000 Sets                                             |                                                                    |        |                        |
| Package                                   | Color Box                                             |                                                                    |        |                        |