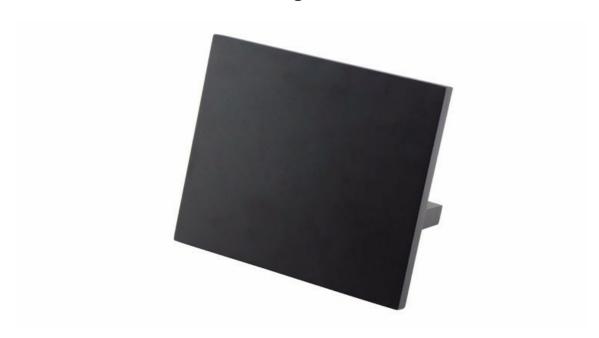

Utility Knife——USE: suitable for cutting small piece of meat, fruits and vegetables, and peeling melons.

Paring Knife——USE: Suitable for cutting fruit, melon, vegetables

Magnetic Panel Wooden Block (Black)——Suitable for storing and displaying knives. Simple and fashion design, easy to clean.

# **Magnetic Wooden Block**

Made from 3Cr13, superior performance, sharp and durable.

Fixed with 3 rivets, never break and crack, comfortable and anti-slip.