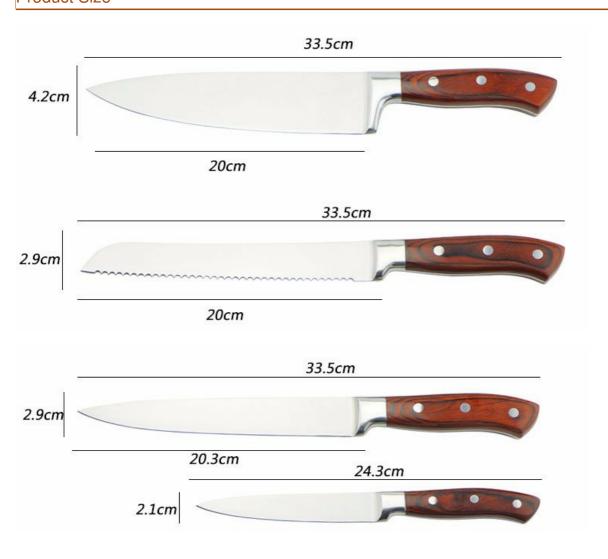

|                                           | Material                                              | Size                                                               | Weight | Polishing              |
|-------------------------------------------|-------------------------------------------------------|--------------------------------------------------------------------|--------|------------------------|
| 8"Chef Knife                              | Blade M:<br>3Cr13,<br>Handle M:<br>#430+pakka<br>wood | Blade THK:2.0mm, Blade W:4.2cm, Blade<br>L:20cm, Handle L:13.5cm   | 193g   | Rubber wheel polishing |
| 8"Bread Knife                             |                                                       | Blade THK:2.0mm, Blade W:2.9cm, Blade<br>L:20cm, Handle L:13.5cm   | 163g   |                        |
| 8"Carving Knife                           |                                                       | Blade THK:2.0mm, Blade W:2.9cm, Blade<br>L:20.3cm, Handle L:13.2cm | 162g   |                        |
| 5"Utility Knife                           |                                                       | Blade THK:1.5mm, Blade W:2.1cm, Blade<br>L:12.7cm, Handle L:11.6cm | 81g    |                        |
| 3.5"Paring Knife                          |                                                       | Blade THK:1.5mm, Blade W:2.1cm, Blade<br>L:8.7cm, Handle L:11.6cm  | 81g    |                        |
| Magnetic Panel<br>Wooden Block<br>(Black) | Rubber<br>wood+<br>Magnet                             | Main Board: 250X215x20mm<br>Side Board: 220X100X20mm               | 1502g  |                        |
| Item No.                                  | KS53006                                               | '                                                                  |        |                        |
| MOQ                                       | 1000 Sets                                             |                                                                    |        |                        |
| Package                                   | Color Box                                             |                                                                    |        |                        |

# **Product Size**

Note: Size is subject to actual sample.