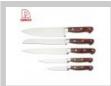

#### **5Pcs Kitchen Knives**

Chef Knife——USE: Suitable for cutting meat, fish, vegetable.

Bread Knife——USE: Suitable for cutting bread,cake,cheese,etc.

Carving Knife——USE: Suitable for slicing of meat without bone, fish, vegetable. Do not use for chopping bones due to the thin blade.

Utility Knife——USE: suitable for cutting small piece of meat, fruits and vegetables, and peeling melons. Paring Knife——USE: Suitable for cutting fruit, melon, vegetables

Wooden Block—Suitable for storing and displaying knives. Simple and fashion design, easy to clean.