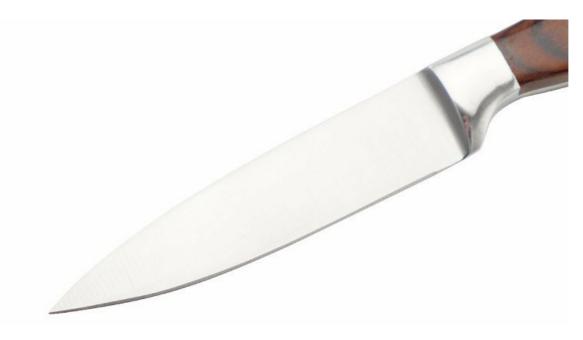

## Detailed Images

Made from 3Cr13, superior performance, sharp and durable

Fixed with 3 rivets, never break and crack, comfortable and anti-slip.