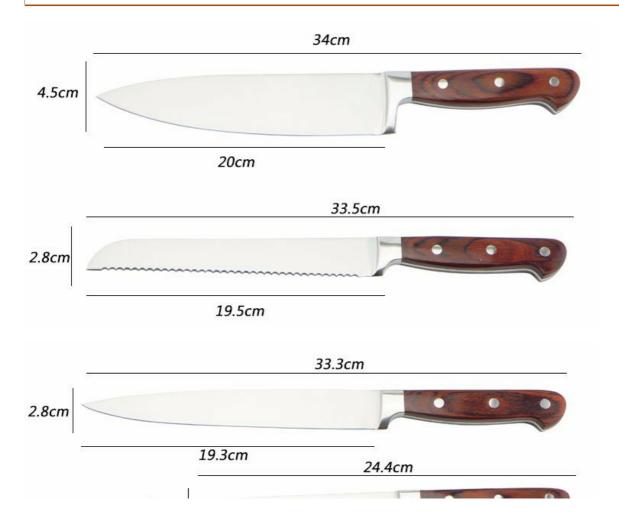

|                          | Material                                                                       | Blade<br>THK                                                          | Blade W | Blade<br>L | Total L | Weight | Polishing       |
|--------------------------|--------------------------------------------------------------------------------|-----------------------------------------------------------------------|---------|------------|---------|--------|-----------------|
| 8"Chef Knife             | Blade M: Blade THK: 2.5mm, Blade W: 4.5cm, 3Cr13, Blade L: 20cm, Total L: 34cm |                                                                       |         |            |         | 219g   | Rubber<br>Wheel |
| 8"Bread Knife            | Handle<br>M:PAKKA<br>Wood+<br>Forged                                           | Blade THK: 2.5mm, Blade W: 2.8cm,<br>Blade L: 19.5cm, Total L: 33.5cm |         |            |         | 169g   |                 |
| 8"Carving Knife          |                                                                                | Blade THK: 2.5mm, Blade W: 2.8cm,<br>Blade L: 19.3cm, Total L: 33.3cm |         |            |         | 174g   |                 |
| 5"Utility Knife          |                                                                                | Blade THK: 1.8mm, Blade W: 2cm,<br>Blade L: 12.5cm, Total L: 24cm     |         |            |         | 86g    |                 |
| 3.5"Paring Knife         |                                                                                | Blade THK: 1.8mm, Blade W: 2cm,<br>Blade L: 9.3cm, Total L: 20.8cm    |         |            |         | 83g    |                 |
| 5pcs Set Wooden<br>Block | Beech<br>Wood+Pine<br>Wood                                                     |                                                                       |         |            |         | 1648g  |                 |
| Item No.                 | KS15206G                                                                       |                                                                       |         |            |         |        |                 |
| MOQ                      | 500 Sets                                                                       |                                                                       |         |            |         |        |                 |
| Package                  | Color Box                                                                      |                                                                       |         |            |         |        |                 |

### **Product Size**

Note: Size is subject to actual sample.