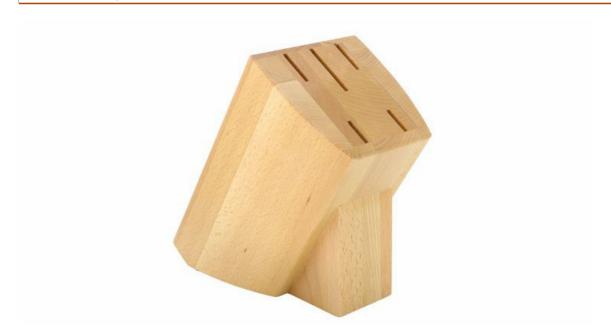

Utility Knife——USE: suitable for cutting small piece of meat, fruits and vegetables, and peeling melons. Paring Knife——USE: Suitable for cutting fruit, melon, vegetables

Wooden Block—Suitable for storing and displaying knives. Simple and fashion design, easy to clean.

|                          | Material                                                                       | Blade<br>THK                                                          | Blade W | Blade<br>L | Total L | Weight | Polishing       |
|--------------------------|--------------------------------------------------------------------------------|-----------------------------------------------------------------------|---------|------------|---------|--------|-----------------|
| 8"Chef Knife             | Blade M: Blade THK: 2.5mm, Blade W: 4.5cm, 3Cr13, Blade L: 20cm, Total L: 34cm |                                                                       |         |            |         | 219g   | Rubber<br>Wheel |
| 8"Bread Knife            | Handle<br>M:PAKKA<br>Wood+<br>Forged                                           | Blade THK: 2.5mm, Blade W: 2.8cm,<br>Blade L: 19.5cm, Total L: 33.5cm |         |            |         | 169g   |                 |
| 8"Carving Knife          |                                                                                | Blade THK: 2.5mm, Blade W: 2.8cm,<br>Blade L: 19.3cm, Total L: 33.3cm |         |            |         | 174g   |                 |
| 5"Utility Knife          |                                                                                | Blade THK: 1.8mm, Blade W: 2cm,<br>Blade L: 12.5cm, Total L: 24cm     |         |            |         | 86g    |                 |
| 3.5"Paring Knife         |                                                                                | Blade THK: 1.8mm, Blade W: 2cm,<br>Blade L: 9.3cm, Total L: 20.8cm    |         |            |         | 83g    |                 |
| 5pcs Set Wooden<br>Block | Beech<br>Wood+Pine<br>Wood                                                     |                                                                       |         |            |         | 1648g  |                 |
| Item No.                 | KS15206G                                                                       |                                                                       |         |            |         |        |                 |
| MOQ                      | 500 Sets                                                                       |                                                                       |         |            |         |        |                 |
| Package                  | Color Box                                                                      |                                                                       |         |            |         |        |                 |