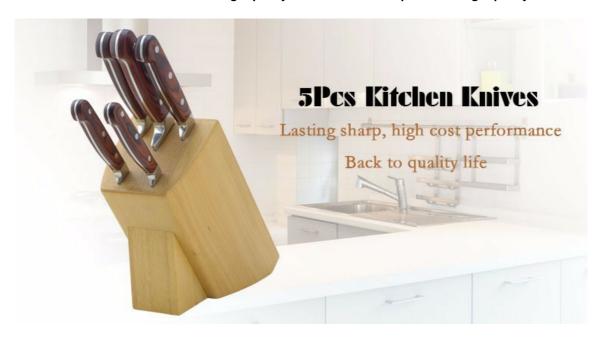

#### 5Pcs Kitchen Knife Set With Wooden Block

Stainless Steel Knife Set Item No.: KS15206G

Description

**Quotation Information** 

# **Elegant and Fashionable**

high quality life starts from the pursuit of high quality

#### **5Pcs Kitchen Knives**

Chef Knife——USE: Suitable for cutting meat, fish, vegetable.

Bread Knife——USE: Suitable for cutting bread,cake,cheese,etc.

Carving Knife——USE: Suitable for slicing of meat without bone, fish, vegetable. Do not use for chopping bones due to the thin blade.

Utility Knife——USE: suitable for cutting small piece of meat, fruits and vegetables, and peeling melons. Paring Knife——USE: Suitable for cutting fruit, melon, vegetables

Wooden Block—Suitable for storing and displaying knives. Simple and fashion design, easy to clean.