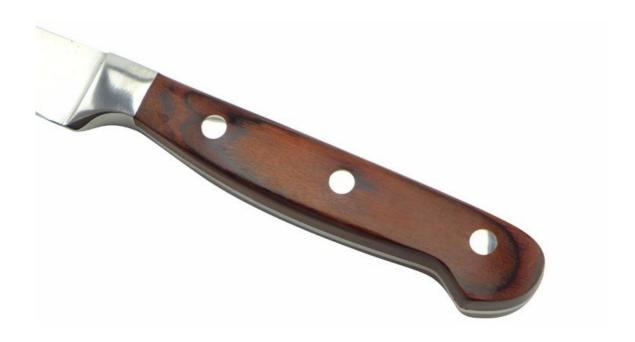

## Detailed Images

Made from 3Cr13, superior performance, sharp and durable

Fixed with 3 rivets, never break and crack, comfortable and anti-slip.