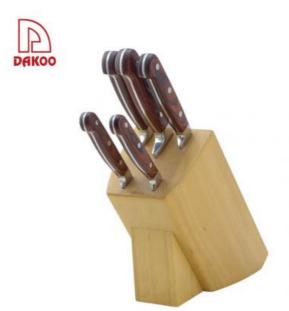

#### 5Pcs Kitchen Knife Set With Wooden Block

Stainless Steel Knife Set Item No.: KS15206G

Description

**Quotation Information** 

#### **5Pcs Kitchen Knives**

Chef Knife——USE: Suitable for cutting meat, fish, vegetable.

Bread Knife——USE: Suitable for cutting bread,cake,cheese,etc.

Carving Knife——USE: Suitable for slicing of meat without bone, fish, vegetable. Do not use for chopping bones due to the thin blade.

Utility Knife——USE: suitable for cutting small piece of meat, fruits and vegetables, and peeling melons. Paring Knife——USE: Suitable for cutting fruit, melon, vegetables

Wooden Block—Suitable for storing and displaying knives. Simple and fashion design, easy to clean.