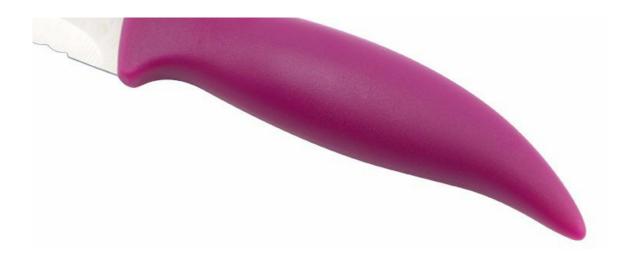

# Blade is in stainless steel 3Cr14, superior performance and keep long-term sharping.

With beautiful designed handle and comfortable to hold