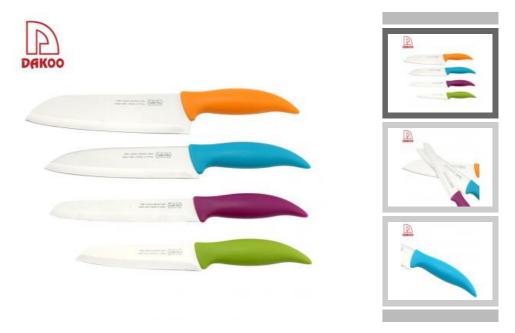

#### **4Pcs Kitchen Knives**

Santoku Knife--USE: Suitable for cutting meat, fish, vegetable.

Tomato Knife--USE: suitable for cutting Tomato.

Multi-purpose Knife--USE: Suitable for cutting fruit, melon, vegetables.

|                                   | Material                                           | Size                                                               | Weight | Polishing      |
|-----------------------------------|----------------------------------------------------|--------------------------------------------------------------------|--------|----------------|
| 7" Santoku Knife                  | Blade M:<br>3Cr14,<br>Handle M:<br>New Fresh<br>PP | Blade THK:1.5mm, Blade W:4.5cm, Blade L:17.9cm, Handle L:13.3cm    | 115g   | Sand Polishing |
| 6.5"Santoku<br>Knife              |                                                    | Blade THK:1.5mm, Blade W:3.6cm, Blade<br>L:16.5cm, Handle L:13.3cm | 96g    |                |
| 6"Tomato Knife                    |                                                    | Blade THK:1.2mm, Blade W:2.5cm, Blade<br>L:15.6cm, Handle L:12cm   | 60g    |                |
| 5"Multi-purpose<br>Knife          |                                                    | Blade THK:1.2mm, Blade W:2.7cm, Blade<br>L:12.8cm, Handle L:12cm   | 55g    |                |
| 4pcs knife set<br>kraft paper box | kraft paper                                        |                                                                    | 64g    |                |
| Item No.                          | KS55306                                            |                                                                    |        |                |
| MOQ                               | 1000 Sets                                          |                                                                    |        |                |
| Package                           | Color Box                                          |                                                                    |        |                |