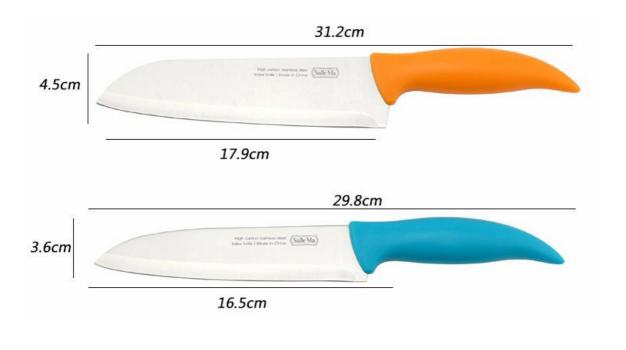

|                                   | Material                                           | Size                                                               | Weight | Polishing      |
|-----------------------------------|----------------------------------------------------|--------------------------------------------------------------------|--------|----------------|
| 7" Santoku Knife                  | Blade M:<br>3Cr14,<br>Handle M:<br>New Fresh<br>PP | Blade THK:1.5mm, Blade W:4.5cm, Blade L:17.9cm, Handle L:13.3cm    | 115g   | Sand Polishing |
| 6.5"Santoku<br>Knife              |                                                    | Blade THK:1.5mm, Blade W:3.6cm, Blade<br>L:16.5cm, Handle L:13.3cm | 96g    |                |
| 6"Tomato Knife                    |                                                    | Blade THK:1.2mm, Blade W:2.5cm, Blade<br>L:15.6cm, Handle L:12cm   | 60g    |                |
| 5"Multi-purpose<br>Knife          |                                                    | Blade THK:1.2mm, Blade W:2.7cm, Blade<br>L:12.8cm, Handle L:12cm   | 55g    |                |
| 4pcs knife set<br>kraft paper box | kraft paper                                        |                                                                    | 64g    |                |
| Item No.                          | KS55306                                            |                                                                    |        |                |
| MOQ                               | 1000 Sets                                          |                                                                    |        |                |
| Package                           | Color Box                                          |                                                                    |        |                |

## **Product Size**

Note:Size is subject to actual sample.