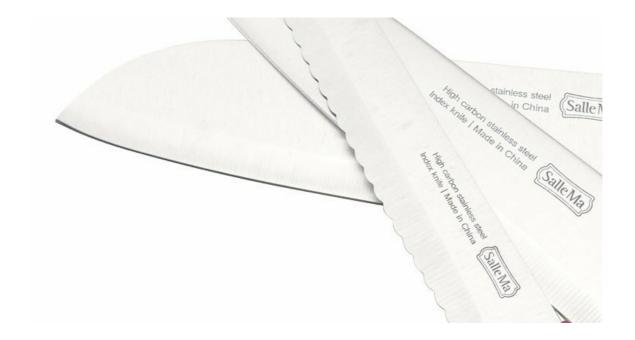

# Blade is in stainless steel 3Cr14, superior performance and keep long-term sharping.

With beautiful designed handle and comfortable to hold