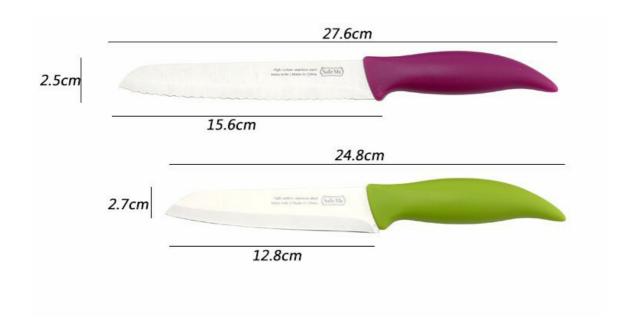

## **Product Size**

Note:Size is subject to actual sample.

|                                   | Material                                           | Size                                                               | Weight | Polishing      |
|-----------------------------------|----------------------------------------------------|--------------------------------------------------------------------|--------|----------------|
| 7" Santoku Knife                  | Blade M:<br>3Cr14,<br>Handle M:<br>New Fresh<br>PP | Blade THK:1.5mm, Blade W:4.5cm, Blade L:17.9cm, Handle L:13.3cm    | 115g   | Sand Polishing |
| 6.5"Santoku<br>Knife              |                                                    | Blade THK:1.5mm, Blade W:3.6cm, Blade<br>L:16.5cm, Handle L:13.3cm | 96g    |                |
| 6"Tomato Knife                    |                                                    | Blade THK:1.2mm, Blade W:2.5cm, Blade<br>L:15.6cm, Handle L:12cm   | 60g    |                |
| 5"Multi-purpose<br>Knife          |                                                    | Blade THK:1.2mm, Blade W:2.7cm, Blade<br>L:12.8cm, Handle L:12cm   | 55g    |                |
| 4pcs knife set<br>kraft paper box | kraft paper                                        |                                                                    | 64g    |                |
| Item No.                          | KS55306                                            |                                                                    |        |                |
| MOQ                               | 1000 Sets                                          |                                                                    |        |                |
| Package                           | Color Box                                          |                                                                    |        |                |