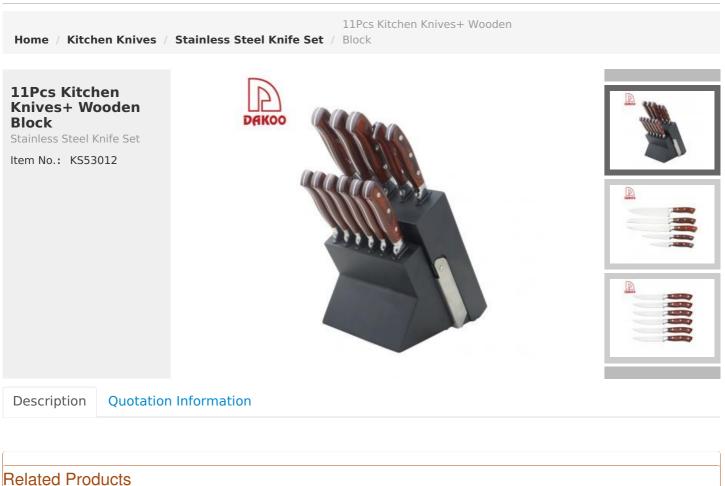

## **11Pcs Kitchen Knives**

Chef Knife--USE: Suitable for cutting meat, fish, vegetable.

Bread Knife--USE: Suitable for cutting bread, cake, cheese, etc.

Carving Knife--USE: Suitable for slicing of meat without bone,fish,vegetable. Do not use for chopping bones due to the thin blade. Utility Knife--USE: suitable for cutting small piece of meat, fruits and vegetables,and peeling melons.

Paring Knife--USE: Suitable for cutting fruit, melon, vegetables

Wooden Block--Suitable for storing and displaying knives. Simple and fashion design, easy to clean.

|                                 | Material                                              | Size                                                               | Weight | Polishing              |
|---------------------------------|-------------------------------------------------------|--------------------------------------------------------------------|--------|------------------------|
| 8"Chef Knife                    | Blade M:<br>3Cr13,<br>Handle M:<br>#430+pakka<br>wood | Blade THK:2.0mm, Blade W:4.2cm, Blade<br>L:20cm, Handle L:13.5cm   | 193g   | Rubber wheel polishing |
| 8"Bread Knife                   |                                                       | Blade THK:2.0mm, Blade W:2.9cm, Blade<br>L:20cm, Handle L:13.5cm   | 163g   |                        |
| 8"Carving Knife                 |                                                       | Blade THK:2.0mm, Blade W:2.9cm, Blade<br>L:20.3cm, Handle L:13.2cm | 162g   |                        |
| 5"Utility Knife                 |                                                       | Blade THK:1.5mm, Blade W:2.1cm, Blade<br>L:12.7cm, Handle L:11.6cm | 81g    |                        |
| 3.5"Paring Knife                |                                                       | Blade THK:1.5mm, Blade W:2.1cm, Blade<br>L:8.7cm, Handle L:11.6cm  | 74g    |                        |
| 4.5" Steak Knife                |                                                       | Blade THK:1.5mm, Blade W:2.2cm, Blade<br>L:11.5cm, Handle L:11.5cm | 81g    |                        |
| 11Pcs Knife Set<br>Wooden Block | Rubber<br>Wood+pine<br>wood+Stainle<br>ss Steel       | 16.5*19.3*25.2cm                                                   | 2885g  | Coated                 |
| Item No.                        | KS53012                                               |                                                                    |        | 1                      |
| MOQ                             | 1000 Sets                                             |                                                                    |        |                        |
| Package                         | Color Box                                             |                                                                    |        |                        |