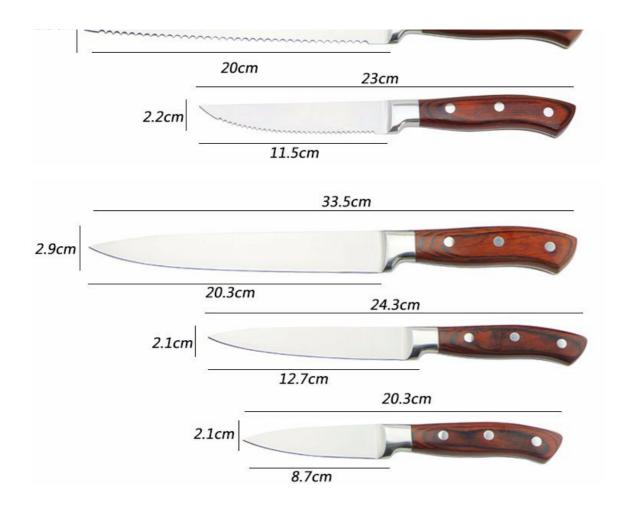

Paring Knife--USE: Suitable for cutting fruit, melon, vegetables

Wooden Block--Suitable for storing and displaying knives. Simple and fashion design, easy to clean.

|                                 | Material                                              | Size                                                               | Weight | Polishing              |
|---------------------------------|-------------------------------------------------------|--------------------------------------------------------------------|--------|------------------------|
| 8"Chef Knife                    | Blade M:<br>3Cr13,<br>Handle M:<br>#430+pakka<br>wood | Blade THK:2.0mm, Blade W:4.2cm, Blade<br>L:20cm, Handle L:13.5cm   | 193g   | Rubber wheel polishing |
| 8"Bread Knife                   |                                                       | Blade THK:2.0mm, Blade W:2.9cm, Blade<br>L:20cm, Handle L:13.5cm   | 163g   |                        |
| 8"Carving Knife                 |                                                       | Blade THK:2.0mm, Blade W:2.9cm, Blade<br>L:20.3cm, Handle L:13.2cm | 162g   |                        |
| 5"Utility Knife                 |                                                       | Blade THK:1.5mm, Blade W:2.1cm, Blade<br>L:12.7cm, Handle L:11.6cm | 81g    |                        |
| 3.5"Paring Knife                |                                                       | Blade THK:1.5mm, Blade W:2.1cm, Blade<br>L:8.7cm, Handle L:11.6cm  | 74g    |                        |
| 4.5" Steak Knife                |                                                       | Blade THK:1.5mm, Blade W:2.2cm, Blade<br>L:11.5cm, Handle L:11.5cm | 81g    |                        |
| 11Pcs Knife Set<br>Wooden Block | Rubber<br>Wood+pine<br>wood+Stainle<br>ss Steel       | 16.5*19.3*25.2cm                                                   | 2885g  | Coated                 |
| Item No.                        | KS53012                                               |                                                                    |        | 1                      |
| MOQ                             | 1000 Sets                                             |                                                                    |        |                        |
| Package                         | Color Box                                             |                                                                    |        |                        |

## Product Size

Note:Size is subject to actual sample.

Made from 3Cr13, superior performance, sharp and durable.

Fixed with 3 rivets, never break and crack, comfortable and anti-slip.

4