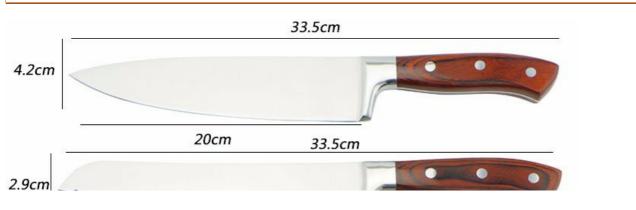

Paring Knife--USE: Suitable for cutting fruit, melon, vegetables

Wooden Block--Suitable for storing and displaying knives. Simple and fashion design, easy to clean.

|                                 | Material                                              | Size                                                               | Weight | Polishing              |
|---------------------------------|-------------------------------------------------------|--------------------------------------------------------------------|--------|------------------------|
| 8"Chef Knife                    | Blade M:<br>3Cr13,<br>Handle M:<br>#430+pakka<br>wood | Blade THK:2.0mm, Blade W:4.2cm, Blade<br>L:20cm, Handle L:13.5cm   | 193g   | Rubber wheel polishing |
| 8"Bread Knife                   |                                                       | Blade THK:2.0mm, Blade W:2.9cm, Blade<br>L:20cm, Handle L:13.5cm   | 163g   |                        |
| 8"Carving Knife                 |                                                       | Blade THK:2.0mm, Blade W:2.9cm, Blade<br>L:20.3cm, Handle L:13.2cm | 162g   |                        |
| 5"Utility Knife                 |                                                       | Blade THK:1.5mm, Blade W:2.1cm, Blade<br>L:12.7cm, Handle L:11.6cm | 81g    |                        |
| 3.5"Paring Knife                |                                                       | Blade THK:1.5mm, Blade W:2.1cm, Blade<br>L:8.7cm, Handle L:11.6cm  | 74g    |                        |
| 4.5" Steak Knife                |                                                       | Blade THK:1.5mm, Blade W:2.2cm, Blade<br>L:11.5cm, Handle L:11.5cm | 81g    |                        |
| 11Pcs Knife Set<br>Wooden Block | Rubber<br>Wood+pine<br>wood+Stainle<br>ss Steel       | 16.5*19.3*25.2cm                                                   | 2885g  | Coated                 |
| Item No.                        | KS53012                                               |                                                                    |        | 1                      |
| MOQ                             | 1000 Sets                                             |                                                                    |        |                        |
| Package                         | Color Box                                             |                                                                    |        |                        |

## Product Size

Note:Size is subject to actual sample.

Made from 3Cr13, superior performance, sharp and durable.

Fixed with 3 rivets, never break and crack, comfortable and anti-slip.

4