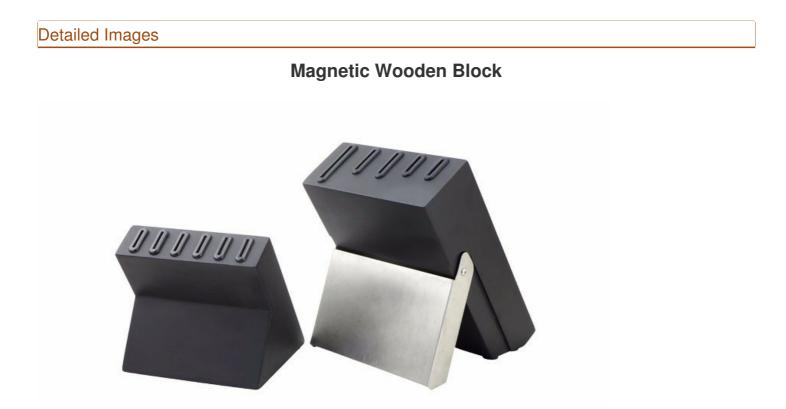

Paring Knife--USE: Suitable for cutting fruit, melon, vegetables

Wooden Block--Suitable for storing and displaying knives. Simple and fashion design, easy to clean.

|                                 | Material                                              | Size                                                               | Weight | Polishing              |
|---------------------------------|-------------------------------------------------------|--------------------------------------------------------------------|--------|------------------------|
| 8"Chef Knife                    | Blade M:<br>3Cr13,<br>Handle M:<br>#430+pakka<br>wood | Blade THK:2.0mm, Blade W:4.2cm, Blade<br>L:20cm, Handle L:13.5cm   | 193g   | Rubber wheel polishing |
| 8"Bread Knife                   |                                                       | Blade THK:2.0mm, Blade W:2.9cm, Blade<br>L:20cm, Handle L:13.5cm   | 163g   |                        |
| 8"Carving Knife                 |                                                       | Blade THK:2.0mm, Blade W:2.9cm, Blade<br>L:20.3cm, Handle L:13.2cm | 162g   |                        |
| 5"Utility Knife                 |                                                       | Blade THK:1.5mm, Blade W:2.1cm, Blade<br>L:12.7cm, Handle L:11.6cm | 81g    |                        |
| 3.5"Paring Knife                |                                                       | Blade THK:1.5mm, Blade W:2.1cm, Blade<br>L:8.7cm, Handle L:11.6cm  | 74g    |                        |
| 4.5" Steak Knife                |                                                       | Blade THK:1.5mm, Blade W:2.2cm, Blade<br>L:11.5cm, Handle L:11.5cm | 81g    |                        |
| 11Pcs Knife Set<br>Wooden Block | Rubber<br>Wood+pine<br>wood+Stainle<br>ss Steel       | 16.5*19.3*25.2cm                                                   | 2885g  | Coated                 |
| Item No.                        | KS53012                                               |                                                                    |        | 1                      |
| MOQ                             | 1000 Sets                                             |                                                                    |        |                        |
| Package                         | Color Box                                             |                                                                    |        |                        |