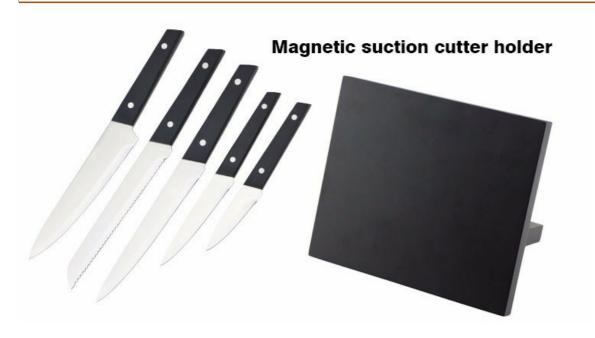

## **5Pcs Kitchen Knives**

 $\label{lem:continuous} Chef \ Knife--USE: Suitable \ for \ cutting \ meat, fish, vegetable.$ 

Bread Knife--USE: Suitable for cutting bread,cake,cheese,etc.

Carving Knife--USE: Suitable for slicing of meat without bone, fish, vegetable. Do not use for chopping bones due to the thin blade.

Utility Knife--USE: suitable for cutting small piece of meat, fruits and vegetables, and peeling melons.

Paring Knife--USE: Suitable for cutting fruit, melon, vegetables

Wooden Block--Suitable for storing and displaying knives. Simple and fashion design, easy to clean.

|                                           | Material                              | Size                                                               | Weight | Polishing      |
|-------------------------------------------|---------------------------------------|--------------------------------------------------------------------|--------|----------------|
| 8"Chef Knife                              | Blade M:<br>3Cr13<br>Handle M:<br>ABS | Blade THK:1.8mm, Blade W:4.2cm, Blade<br>L:20.2cm, Handle L:12.8cm | 175g   | Sand Polishing |
| 8"Bread Knife                             |                                       | Blade THK:1.8mm, Blade W:3.1cm, Blade<br>L:20.5cm, Handle L:12.8cm | 158g   |                |
| 8"Carving Knife                           |                                       | Blade THK:1.8mm, Blade W:3.1cm, Blade<br>L:20.5cm, Handle L:12.8cm | 159g   |                |
| 5"Utility Knife                           |                                       | Blade THK:1.5mm, Blade W:2cm, Blade<br>L:13cm, Handle L:11cm       | 78g    |                |
| 3.5"Paring Knife                          |                                       | Blade THK:1.5mm, Blade W:2cm, Blade<br>L:9cm, Handle L:11.5cm      | 72g    |                |
| Magnetic Panel<br>Wooden Block<br>(Black) | Rubber<br>wood+<br>Magnet             | Main Board:250X215x20mm<br>Side Board:220X100X20mm                 | 1502g  |                |
| Item No.                                  | KS56506                               |                                                                    |        |                |
| MOQ                                       | 1000 Sets                             |                                                                    |        |                |
| Package                                   | Color Box                             |                                                                    |        |                |