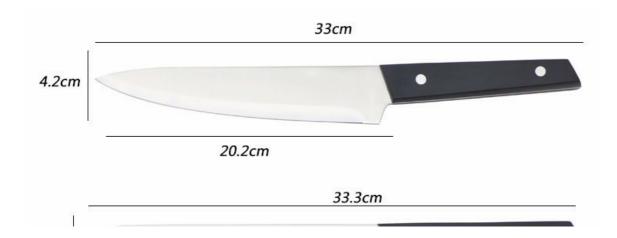

|                                           | Material                              | Size                                                               | Weight | Polishing      |
|-------------------------------------------|---------------------------------------|--------------------------------------------------------------------|--------|----------------|
| 8"Chef Knife                              | Blade M:<br>3Cr13<br>Handle M:<br>ABS | Blade THK:1.8mm, Blade W:4.2cm, Blade<br>L:20.2cm, Handle L:12.8cm | 175g   | Sand Polishing |
| 8"Bread Knife                             |                                       | Blade THK:1.8mm, Blade W:3.1cm, Blade<br>L:20.5cm, Handle L:12.8cm | 158g   |                |
| 8"Carving Knife                           |                                       | Blade THK:1.8mm, Blade W:3.1cm, Blade<br>L:20.5cm, Handle L:12.8cm | 159g   |                |
| 5"Utility Knife                           |                                       | Blade THK:1.5mm, Blade W:2cm, Blade<br>L:13cm, Handle L:11cm       | 78g    |                |
| 3.5"Paring Knife                          |                                       | Blade THK:1.5mm, Blade W:2cm, Blade<br>L:9cm, Handle L:11.5cm      | 72g    |                |
| Magnetic Panel<br>Wooden Block<br>(Black) | Rubber<br>wood+<br>Magnet             | Main Board:250X215x20mm<br>Side Board:220X100X20mm                 | 1502g  |                |
| Item No.                                  | KS56506                               |                                                                    |        |                |
| MOQ                                       | 1000 Sets                             |                                                                    |        |                |
| Package                                   | Color Box                             |                                                                    |        |                |

#### **Product Size**

Note: Size is subject to actual sample.