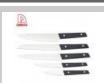

## **5Pcs Kitchen Knives**

 $\label{lem:continuous} Chef \ Knife--USE: Suitable \ for \ cutting \ meat, fish, vegetable.$ 

Bread Knife--USE: Suitable for cutting bread,cake,cheese,etc.

Carving Knife--USE: Suitable for slicing of meat without bone, fish, vegetable. Do not use for chopping bones due to the thin blade.

Utility Knife--USE: suitable for cutting small piece of meat, fruits and vegetables, and peeling melons.

Paring Knife--USE: Suitable for cutting fruit, melon, vegetables

Wooden Block--Suitable for storing and displaying knives. Simple and fashion design, easy to clean.