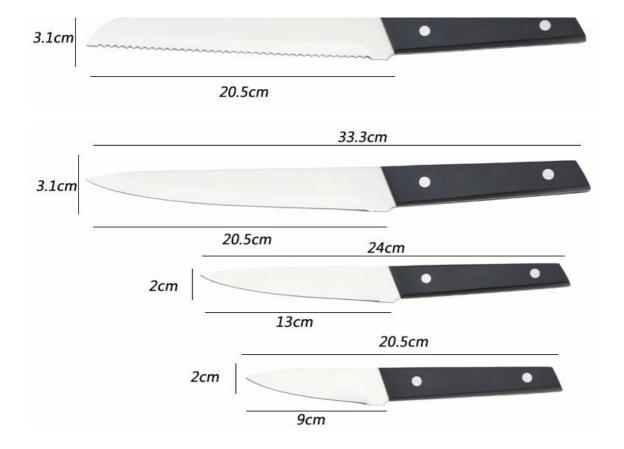

|                                           | Material                              | Size                                                               | Weight | Polishing      |
|-------------------------------------------|---------------------------------------|--------------------------------------------------------------------|--------|----------------|
| 8"Chef Knife                              | Blade M:<br>3Cr13<br>Handle M:<br>ABS | Blade THK:1.8mm, Blade W:4.2cm, Blade<br>L:20.2cm, Handle L:12.8cm | 175g   | Sand Polishing |
| 8"Bread Knife                             |                                       | Blade THK:1.8mm, Blade W:3.1cm, Blade<br>L:20.5cm, Handle L:12.8cm | 158g   |                |
| 8"Carving Knife                           |                                       | Blade THK:1.8mm, Blade W:3.1cm, Blade<br>L:20.5cm, Handle L:12.8cm | 159g   |                |
| 5"Utility Knife                           |                                       | Blade THK:1.5mm, Blade W:2cm, Blade<br>L:13cm, Handle L:11cm       | 78g    |                |
| 3.5"Paring Knife                          |                                       | Blade THK:1.5mm, Blade W:2cm, Blade<br>L:9cm, Handle L:11.5cm      | 72g    |                |
| Magnetic Panel<br>Wooden Block<br>(Black) | Rubber<br>wood+<br>Magnet             | Main Board:250X215x20mm<br>Side Board:220X100X20mm                 | 1502g  |                |
| Item No.                                  | KS56506                               |                                                                    |        |                |
| MOQ                                       | 1000 Sets                             |                                                                    |        |                |
| Package                                   | Color Box                             |                                                                    |        |                |

#### **Product Size**

Note: Size is subject to actual sample.