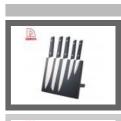

Home / Kitchen Knives / Stainless Steel Knife Set / set

5pcs knife

Stainless Steel Knife Set

Item No.: KS56506

Description

**Quotation Information** 

## **5Pcs Kitchen Knives**

 $\label{lem:continuous} Chef \ Knife--USE: Suitable \ for \ cutting \ meat, fish, vegetable.$ 

Bread Knife--USE: Suitable for cutting bread,cake,cheese,etc.

Carving Knife--USE: Suitable for slicing of meat without bone, fish, vegetable. Do not use for chopping bones due to the thin blade.

Utility Knife--USE: suitable for cutting small piece of meat, fruits and vegetables, and peeling melons.

Paring Knife--USE: Suitable for cutting fruit, melon, vegetables

Wooden Block--Suitable for storing and displaying knives. Simple and fashion design, easy to clean.