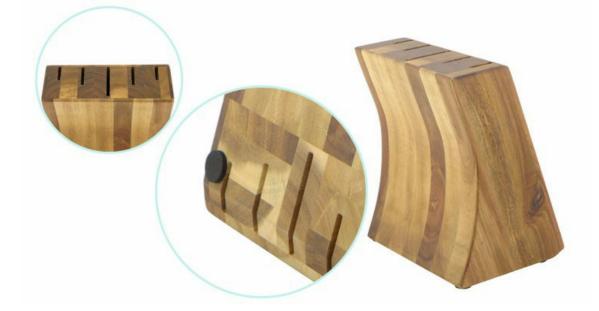

Paring Knife--USE: Suitable for cutting fruit, melon, vegetables

Wooden Block--Suitable for storing and displaying knives. Simple and fashion design, easy to clean.

|                          | Material                                            | Size                                                               | Weigh<br>t | Polishing         |
|--------------------------|-----------------------------------------------------|--------------------------------------------------------------------|------------|-------------------|
| 8" Chef Knife            | Blade M:<br>3Cr13<br>Handle M:<br>rose<br>wood+#430 | Blade THK:2.0mm, Blade W:4.4cm, Blade<br>L:20.2cm, Handle L:13.8cm | 204g       | Sand<br>Polishing |
| 8"Bread Knife            |                                                     | Blade THK:2.0mm, Blade W:2.8cm, Blade<br>L:20.2cm, Handle L:13.8cm | 182g       |                   |
| 8"Carving Knife          |                                                     | Blade THK:2.0mm, Blade W:2.8cm, Blade<br>L:20.2cm, Handle L:13.8cm | 177g       |                   |
| 5"Utility Knife          |                                                     | Blade THK:1.5mm, Blade W:2.0cm, Blade<br>L:13cm, Handle L:11.8cm   | 80g        |                   |
| 3.5"Paring Knife         |                                                     | Blade THK:1.5mm, Blade W:2.0cm, Blade<br>L:8.7cm, Handle L:11.8cm  | 75g        |                   |
| 5pcs Set<br>Wooden Block | acacia wood<br>+ pine wood                          | 19.8x15x12.5cm                                                     | 1259g      |                   |
| Item No.                 | KS554A06                                            |                                                                    |            |                   |
| MOQ                      | 1000 Sets                                           |                                                                    |            |                   |
| Package                  | Color Box                                           |                                                                    |            |                   |