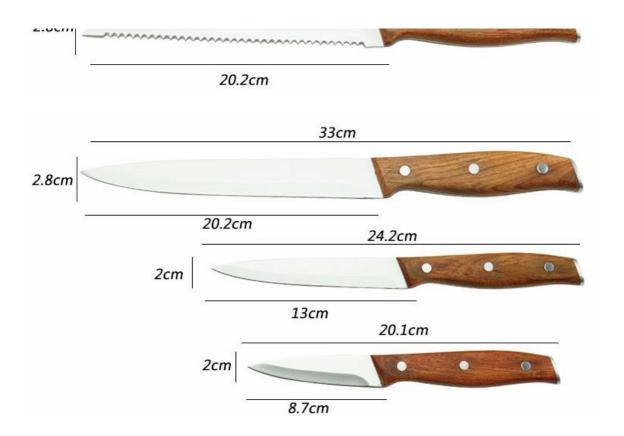

## **5Pcs Kitchen Knives**

Chef Knife--USE: Suitable for cutting meat, fish, vegetable.

Bread Knife--USE: Suitable for cutting bread, cake, cheese, etc.

Carving Knife--USE: Suitable for slicing of meat without bone,fish,vegetable. Do not use for chopping bones due to the thin blade. Utility Knife--USE: suitable for cutting small piece of meat, fruits and vegetables,and peeling melons.

Paring Knife--USE: Suitable for cutting fruit, melon, vegetables

Wooden Block--Suitable for storing and displaying knives. Simple and fashion design, easy to clean.

|                          | Material                                            | Size                                                               | Weigh<br>t | Polishing         |
|--------------------------|-----------------------------------------------------|--------------------------------------------------------------------|------------|-------------------|
| 8" Chef Knife            | Blade M:<br>3Cr13<br>Handle M:<br>rose<br>wood+#430 | Blade THK:2.0mm, Blade W:4.4cm, Blade<br>L:20.2cm, Handle L:13.8cm | 204g       | Sand<br>Polishing |
| 8"Bread Knife            |                                                     | Blade THK:2.0mm, Blade W:2.8cm, Blade<br>L:20.2cm, Handle L:13.8cm | 182g       |                   |
| 8"Carving Knife          |                                                     | Blade THK:2.0mm, Blade W:2.8cm, Blade<br>L:20.2cm, Handle L:13.8cm | 177g       |                   |
| 5"Utility Knife          |                                                     | Blade THK:1.5mm, Blade W:2.0cm, Blade<br>L:13cm, Handle L:11.8cm   | 80g        |                   |
| 3.5"Paring Knife         |                                                     | Blade THK:1.5mm, Blade W:2.0cm, Blade<br>L:8.7cm, Handle L:11.8cm  | 75g        |                   |
| 5pcs Set<br>Wooden Block | acacia wood<br>+ pine wood                          | 19.8x15x12.5cm                                                     | 1259g      |                   |
| Item No.                 | KS554A06                                            |                                                                    |            |                   |
| MOQ                      | 1000 Sets                                           |                                                                    |            |                   |
| Package                  | Color Box                                           |                                                                    |            |                   |