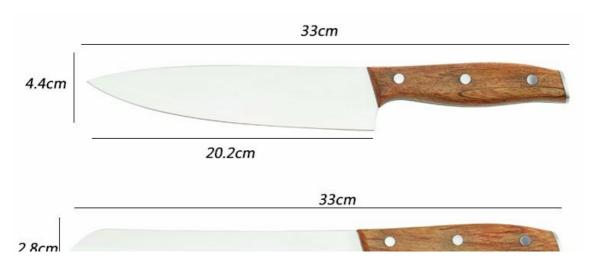

Paring Knife--USE: Suitable for cutting fruit, melon, vegetables

Wooden Block--Suitable for storing and displaying knives. Simple and fashion design, easy to clean.

|                          | Material                                            | Size                                                               | Weigh<br>t | Polishing         |
|--------------------------|-----------------------------------------------------|--------------------------------------------------------------------|------------|-------------------|
| 8" Chef Knife            | Blade M:<br>3Cr13<br>Handle M:<br>rose<br>wood+#430 | Blade THK:2.0mm, Blade W:4.4cm, Blade<br>L:20.2cm, Handle L:13.8cm | 204g       | Sand<br>Polishing |
| 8"Bread Knife            |                                                     | Blade THK:2.0mm, Blade W:2.8cm, Blade<br>L:20.2cm, Handle L:13.8cm | 182g       |                   |
| 8"Carving Knife          |                                                     | Blade THK:2.0mm, Blade W:2.8cm, Blade<br>L:20.2cm, Handle L:13.8cm | 177g       |                   |
| 5"Utility Knife          |                                                     | Blade THK:1.5mm, Blade W:2.0cm, Blade<br>L:13cm, Handle L:11.8cm   | 80g        |                   |
| 3.5"Paring Knife         |                                                     | Blade THK:1.5mm, Blade W:2.0cm, Blade<br>L:8.7cm, Handle L:11.8cm  | 75g        |                   |
| 5pcs Set<br>Wooden Block | acacia wood<br>+ pine wood                          | 19.8x15x12.5cm                                                     | 1259g      |                   |
| Item No.                 | KS554A06                                            |                                                                    |            |                   |
| MOQ                      | 1000 Sets                                           |                                                                    |            |                   |
| Package                  | Color Box                                           |                                                                    |            |                   |

Note:Size is subject to actual sample.

Detailed Images