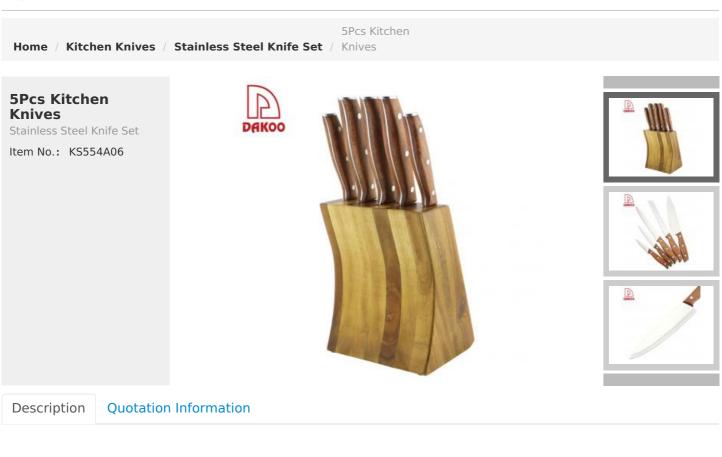

**Product Description** 

## **5Pcs Kitchen Knives**

Chef Knife--USE: Suitable for cutting meat, fish, vegetable.

Bread Knife--USE: Suitable for cutting bread, cake, cheese, etc.

Carving Knife--USE: Suitable for slicing of meat without bone,fish,vegetable. Do not use for chopping bones due to the thin blade. Utility Knife--USE: suitable for cutting small piece of meat, fruits and vegetables,and peeling melons.

Paring Knife--USE: Suitable for cutting fruit, melon, vegetables

Wooden Block--Suitable for storing and displaying knives. Simple and fashion design, easy to clean.

|                          | Material                                            | Size                                                               | Weigh<br>t | Polishing         |
|--------------------------|-----------------------------------------------------|--------------------------------------------------------------------|------------|-------------------|
| 8" Chef Knife            | Blade M:<br>3Cr13<br>Handle M:<br>rose<br>wood+#430 | Blade THK:2.0mm, Blade W:4.4cm, Blade<br>L:20.2cm, Handle L:13.8cm | 204g       | Sand<br>Polishing |
| 8"Bread Knife            |                                                     | Blade THK:2.0mm, Blade W:2.8cm, Blade<br>L:20.2cm, Handle L:13.8cm | 182g       |                   |
| 8"Carving Knife          |                                                     | Blade THK:2.0mm, Blade W:2.8cm, Blade<br>L:20.2cm, Handle L:13.8cm | 177g       |                   |
| 5"Utility Knife          |                                                     | Blade THK:1.5mm, Blade W:2.0cm, Blade<br>L:13cm, Handle L:11.8cm   | 80g        |                   |
| 3.5"Paring Knife         |                                                     | Blade THK:1.5mm, Blade W:2.0cm, Blade<br>L:8.7cm, Handle L:11.8cm  | 75g        |                   |
| 5pcs Set<br>Wooden Block | acacia wood<br>+ pine wood                          | 19.8x15x12.5cm                                                     | 1259g      |                   |
| Item No.                 | KS554A06                                            |                                                                    |            |                   |
| MOQ                      | 1000 Sets                                           |                                                                    |            |                   |
| Package                  | Color Box                                           |                                                                    |            |                   |