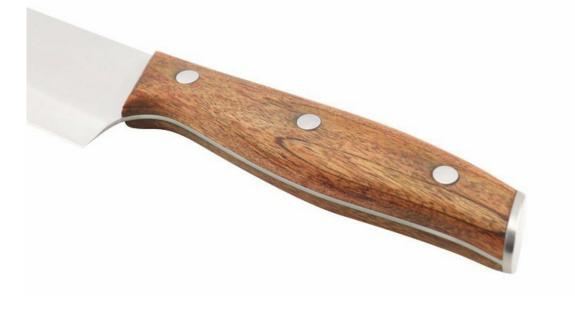

## **5Pcs Kitchen Knives**

Chef Knife--USE: Suitable for cutting meat, fish, vegetable.

Bread Knife--USE: Suitable for cutting bread, cake, cheese, etc.

Carving Knife--USE: Suitable for slicing of meat without bone,fish,vegetable. Do not use for chopping bones due to the thin blade. Utility Knife--USE: suitable for cutting small piece of meat, fruits and vegetables,and peeling melons.

## Simple and fashion design, easy to clean.

Blade is in stainless steel 3Cr13, superior performance and keep long-term sharping.

With beautiful designed handle and comfortable to hold

4