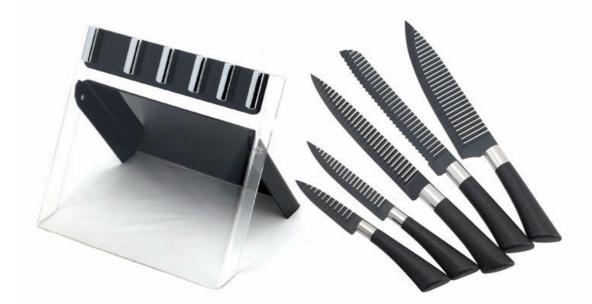

# **5Pcs Kitchen Knives**

Lasting sharp, high cost performance

Back to quality life

#### **5Pcs Kitchen Knives**

Chef Knife--USE: Suitable for cutting meat, fish, vegetable.

Bread Knife--USE: Suitable for cutting bread, cake, cheese, etc.

Carving Knife--USE: Suitable for slicing of meat without bone,fish,vegetable. Do not use for chopping bones due to the thin blade. Utility Knife--USE: suitable for cutting small piece of meat, fruits and vegetables,and peeling melons. Paring Knife--USE: Suitable for cutting fruit, melon,vegetables

### 5pcs Set Acrylic Holder(Folding)

Special design of blade, superior performance and keep long-term sharping.

With beautiful designed handle and comfortable to hold

E