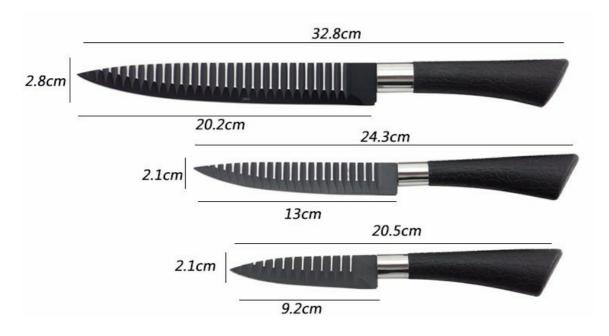

|                                     | Material                                  | Size                                                               | Weigh<br>t | Polishing            |
|-------------------------------------|-------------------------------------------|--------------------------------------------------------------------|------------|----------------------|
| 8" Chef Knife                       | Blade M:<br>2Cr13<br>Handle M:<br>PP+#410 | Blade THK:1.5mm, Blade W:4.3cm,<br>Blade L:20.2cm, Handle L:12.6cm | 127g       | Non-stick<br>Coating |
| 8"Bread Knife                       |                                           | Blade THK:1.5mm, Blade W:2.8cm,<br>Blade L:20.2cm, Handle L:12.6cm | 104g       |                      |
| 8"Carving Knife                     |                                           | Blade THK:1.5mm, Blade W:2.8cm,<br>Blade L:20.2cm, Handle L:12.6cm | 105g       |                      |
| 5"Utility Knife                     |                                           | Blade THK:1.2mm, Blade W:2.1cm,<br>Blade L:13cm, Handle L:11.3cm   | 55g        |                      |
| 3.5"Paring Knife                    |                                           | Blade THK:1.2mm, Blade W:2.1cm,<br>Blade L:9.2cm, Handle L:11.3cm  | 48g        |                      |
| 5pcs Set Acrylic<br>Holder(Folding) | Acrylic                                   | 23x15.5x19.5cm<br>S-Plate THK: 2.3mm                               | 363g       |                      |
| Item No.                            | KS567A06                                  |                                                                    |            |                      |
| MOQ                                 | 1000 Sets                                 |                                                                    |            |                      |
| Package                             | PVC Color Box                             |                                                                    |            |                      |

#### Product Size

Note:Size is subject to actual sample.

Detailed Images