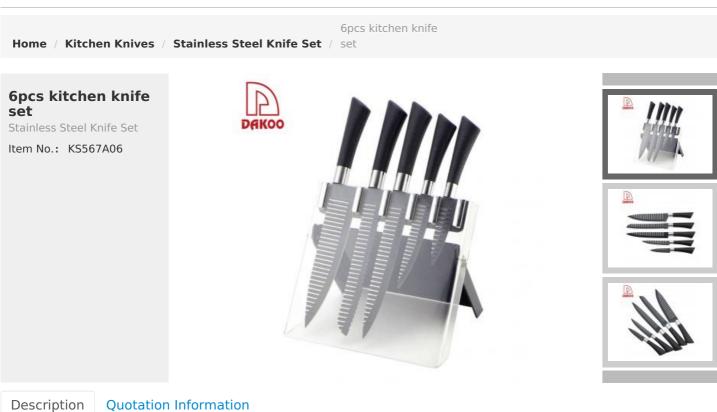

# **5Pcs Kitchen Knives**

Lasting sharp, high cost performance

Back to quality life

#### **5Pcs Kitchen Knives**

Chef Knife--USE: Suitable for cutting meat, fish, vegetable.

Bread Knife--USE: Suitable for cutting bread, cake, cheese, etc.

Carving Knife--USE: Suitable for slicing of meat without bone,fish,vegetable. Do not use for chopping bones due to the thin blade. Utility Knife--USE: suitable for cutting small piece of meat, fruits and vegetables,and peeling melons. Paring Knife--USE: Suitable for cutting fruit, melon,vegetables

|                                     | Material                                  | Size                                                               | Weigh<br>t | Polishing            |
|-------------------------------------|-------------------------------------------|--------------------------------------------------------------------|------------|----------------------|
| 8" Chef Knife                       | Blade M:<br>2Cr13<br>Handle M:<br>PP+#410 | Blade THK:1.5mm, Blade W:4.3cm,<br>Blade L:20.2cm, Handle L:12.6cm | 127g       | Non-stick<br>Coating |
| 8"Bread Knife                       |                                           | Blade THK:1.5mm, Blade W:2.8cm,<br>Blade L:20.2cm, Handle L:12.6cm | 104g       |                      |
| 8"Carving Knife                     |                                           | Blade THK:1.5mm, Blade W:2.8cm,<br>Blade L:20.2cm, Handle L:12.6cm | 105g       |                      |
| 5"Utility Knife                     |                                           | Blade THK:1.2mm, Blade W:2.1cm,<br>Blade L:13cm, Handle L:11.3cm   | 55g        |                      |
| 3.5"Paring Knife                    |                                           | Blade THK:1.2mm, Blade W:2.1cm,<br>Blade L:9.2cm, Handle L:11.3cm  | 48g        |                      |
| 5pcs Set Acrylic<br>Holder(Folding) | Acrylic                                   | 23x15.5x19.5cm<br>S-Plate THK: 2.3mm                               | 363g       |                      |
| Item No.                            | KS567A06                                  |                                                                    |            |                      |
| MOQ                                 | 1000 Sets                                 |                                                                    |            |                      |
| Package                             | PVC Color Box                             |                                                                    |            |                      |