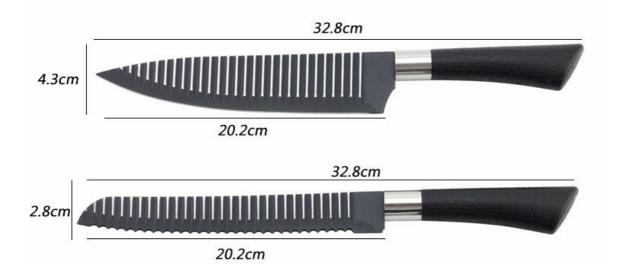

|                                     | Material                                  | Size                                                               | Weigh<br>t | Polishing            |
|-------------------------------------|-------------------------------------------|--------------------------------------------------------------------|------------|----------------------|
| 8" Chef Knife                       | Blade M:<br>2Cr13<br>Handle M:<br>PP+#410 | Blade THK:1.5mm, Blade W:4.3cm,<br>Blade L:20.2cm, Handle L:12.6cm | 127g       | Non-stick<br>Coating |
| 8"Bread Knife                       |                                           | Blade THK:1.5mm, Blade W:2.8cm,<br>Blade L:20.2cm, Handle L:12.6cm | 104g       |                      |
| 8"Carving Knife                     |                                           | Blade THK:1.5mm, Blade W:2.8cm,<br>Blade L:20.2cm, Handle L:12.6cm | 105g       |                      |
| 5"Utility Knife                     |                                           | Blade THK:1.2mm, Blade W:2.1cm,<br>Blade L:13cm, Handle L:11.3cm   | 55g        |                      |
| 3.5"Paring Knife                    |                                           | Blade THK:1.2mm, Blade W:2.1cm,<br>Blade L:9.2cm, Handle L:11.3cm  | 48g        |                      |
| 5pcs Set Acrylic<br>Holder(Folding) | Acrylic                                   | 23x15.5x19.5cm<br>S-Plate THK: 2.3mm                               | 363g       |                      |
| Item No.                            | KS567A06                                  |                                                                    |            |                      |
| MOQ                                 | 1000 Sets                                 |                                                                    |            |                      |
| Package                             | PVC Color Box                             |                                                                    |            |                      |

#### Product Size

Note:Size is subject to actual sample.

Detailed Images