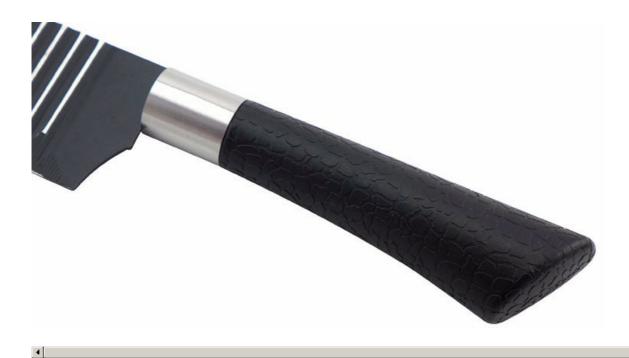

### 5pcs Set Acrylic Holder(Folding)

Special design of blade, superior performance and keep long-term sharping.

With beautiful designed handle and comfortable to hold

E