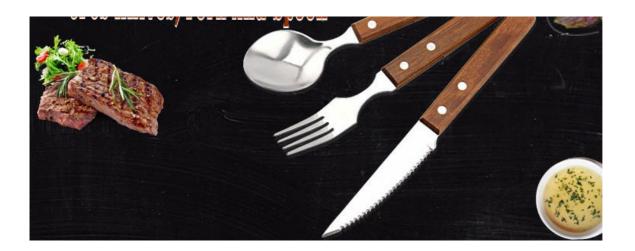

## **Elegant and Fashionable**

Exquisite life,good tableware is your best choice!

| Mirror polishing, the Knife, fork and spoon are in shinny polishing, keep bright and feel texture |          |  |  |  |
|---------------------------------------------------------------------------------------------------|----------|--|--|--|
|                                                                                                   |          |  |  |  |
|                                                                                                   |          |  |  |  |
|                                                                                                   |          |  |  |  |
|                                                                                                   |          |  |  |  |
|                                                                                                   |          |  |  |  |
| The Rosewood handle tableware is with classical nostalgia but not with the cool sheen of metal    |          |  |  |  |
|                                                                                                   |          |  |  |  |
|                                                                                                   |          |  |  |  |
|                                                                                                   |          |  |  |  |
|                                                                                                   |          |  |  |  |
|                                                                                                   | <b> </b> |  |  |  |