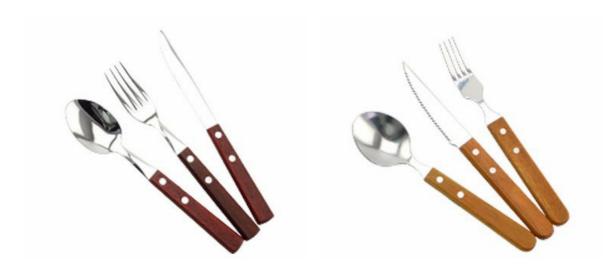

Home / Kitchen Knives / Stainless Steel Knife Set / Spoon

3Pcs Knives, Fork And

**3Pcs Knives, Fork And Spoon** 

Stainless Steel Knife Set Item No.: KS480A03

Description

**Quotation Information** 

## **3Pcs Knives, Fork And Spoon**

|               | Material                                    | Size                                                            | Weigh<br>t | Polishing |
|---------------|---------------------------------------------|-----------------------------------------------------------------|------------|-----------|
| 4"Steak Knife | Blade M:<br>3Cr13,<br>Handle M:<br>Rosewood | Blade THK:1.8mm, Blade W:2.0cm,<br>Blade L:10cm, Handle L:11cm  | 42g        | Mirror    |
| Steak Fork    | Blade M:<br>430, Handle<br>M: Rose          | Blade THK:1.8mm, Blade W:2.3cm,<br>Blade L:8.8cm, Handle L:11cm | 42g        | Polishing |
| Spoon         | Wood                                        | Blade THK:1.8mm, Blade W:4.5cm, Blade<br>L:8.0cm, Handle L:11cm | 51g        |           |
| Item No.      | KS480A03                                    |                                                                 |            |           |
| MOQ           | 2000 Sets                                   |                                                                 |            |           |
| Package       | PP Bag                                      |                                                                 |            |           |