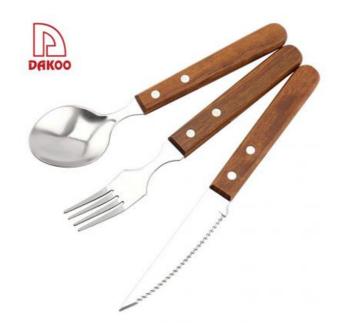

Home / Kitchen Knives / Stainless Steel Knife Set / Spoon

3Pcs Knives, Fork And

**3Pcs Knives, Fork And Spoon** 

Stainless Steel Knife Set Item No.: KS480A03

Description

**Quotation Information** 

## **3Pcs Knives, Fork And Spoon**

|               | Material                                    | Size                                                            | Weigh<br>t | Polishing |
|---------------|---------------------------------------------|-----------------------------------------------------------------|------------|-----------|
| 4"Steak Knife | Blade M:<br>3Cr13,<br>Handle M:<br>Rosewood | Blade THK:1.8mm, Blade W:2.0cm,<br>Blade L:10cm, Handle L:11cm  | 42g        | Mirror    |
| Steak Fork    | Blade M:<br>430, Handle<br>M: Rose          | Blade THK:1.8mm, Blade W:2.3cm,<br>Blade L:8.8cm, Handle L:11cm | 42g        | Polishing |
| Spoon         | Wood                                        | Blade THK:1.8mm, Blade W:4.5cm, Blade<br>L:8.0cm, Handle L:11cm | 51g        |           |
| Item No.      | KS480A03                                    |                                                                 |            |           |
| MOQ           | 2000 Sets                                   |                                                                 |            |           |
| Package       | PP Bag                                      |                                                                 |            |           |