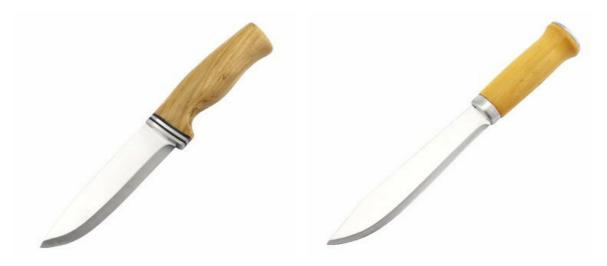

#### **Related Products**



#### **Product Description**

# **Cleaver Knife**

high quality life starts from the pursuit of high quality





#### Product Size

Note:Size is subject to actual sample.

| Item Number | Item                | Material            | Specification                                                                            | N.W(gram) | Packing      |
|-------------|---------------------|---------------------|------------------------------------------------------------------------------------------|-----------|--------------|
| KN57605O    | 5" Butcher<br>Knife | 5Cr13+Beech<br>Wood | Blade THK:2.0mm, Blade<br>W:2.5cm, Blade L:12.5cm,<br>Handle L:12.2cm,<br>Total L:24.6cm | 93g       | Bulk Package |

Packing:different packaging, 1) Blister card, 2) Gift Box, 3) Window Box, 4) Each set into