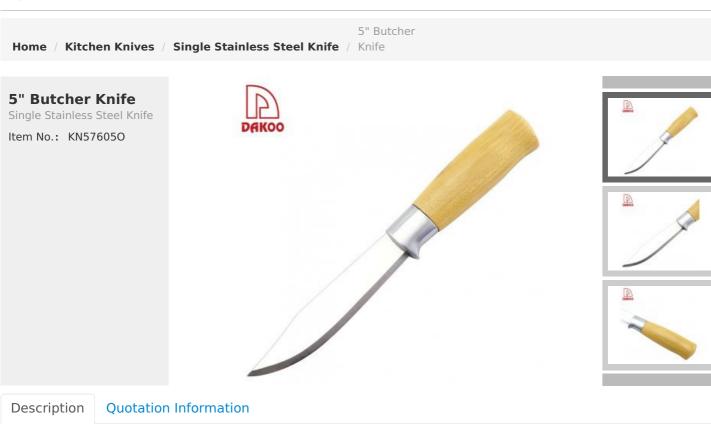

#### Product Size

Note:Size is subject to actual sample.

| Item Number | Item                | Material            | Specification                                                                            | N.W(gram) | Packing      |
|-------------|---------------------|---------------------|------------------------------------------------------------------------------------------|-----------|--------------|
| KN57605O    | 5" Butcher<br>Knife | 5Cr13+Beech<br>Wood | Blade THK:2.0mm, Blade<br>W:2.5cm, Blade L:12.5cm,<br>Handle L:12.2cm,<br>Total L:24.6cm | 93g       | Bulk Package |