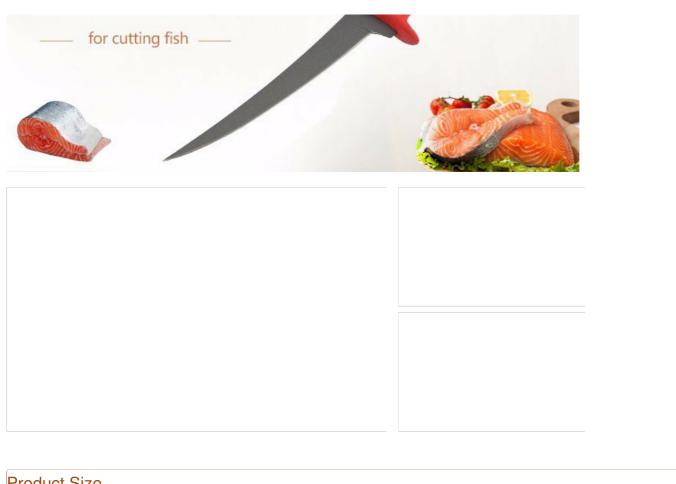

## **Sharp Knife**

high quality life starts from the pursuit of high quality

| Product Size |  |  |
|--------------|--|--|
|              |  |  |
|              |  |  |
|              |  |  |

Note:Size is subject to actual sample.

| Item Number | Item             | Material  | Specification                                                                            | N.W(gram) | Packing     |
|-------------|------------------|-----------|------------------------------------------------------------------------------------------|-----------|-------------|
| KN58175W    | 8" Fish<br>Knife | 5Cr13+TPR | Blade THK:1.5mm, Blade<br>W:2.5cm, Blade L:17.6cm,<br>Handle L:15.6cm,<br>Total L:34.5cm | 172g      | Oxford Bags |