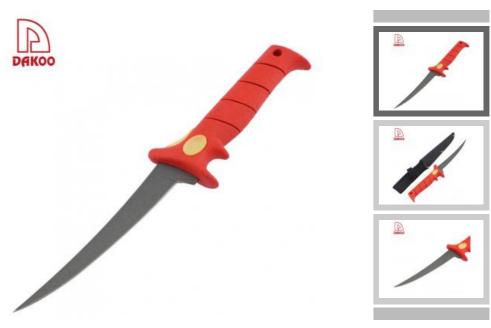

8" Fish Home / Kitchen Knives / Single Stainless Steel Knife / Knife

## 8" Fish Knife

Single Stainless Steel Knife

Item No.: KN58175W

Description

**Quotation Information** 

**Product Description** 

| Item Number | Item             | Material  | Specification                                                                            | N.W(gram) | Packing     |
|-------------|------------------|-----------|------------------------------------------------------------------------------------------|-----------|-------------|
| KN58175W    | 8" Fish<br>Knife | 5Cr13+TPR | Blade THK:1.5mm, Blade<br>W:2.5cm, Blade L:17.6cm,<br>Handle L:15.6cm,<br>Total L:34.5cm | 172g      | Oxford Bags |