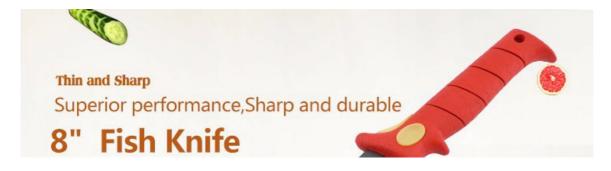

## 8" Fish Knife

Single Stainless Steel Knife

Item No.: KN58175W

Description

**Quotation Information** 

**Product Description** 

Packing:different packaging, 1) Blister card, 2) Gift Box, 3) Window Box, 4) Each set into colour box, 5) PVC transparent box, and other packing method as your like.

| Features                                        |                                                                 | , |
|-------------------------------------------------|-----------------------------------------------------------------|---|
| High Quality Stainless Steel,<br>Hard and Sharp | Professional edge sharpened and stay sharp after prolonged use. |   |
|                                                 |                                                                 |   |
|                                                 |                                                                 |   |
|                                                 |                                                                 |   |
|                                                 |                                                                 |   |
|                                                 |                                                                 |   |
|                                                 |                                                                 |   |
| Detailed Images                                 |                                                                 |   |
| Sharp ar                                        | nd durable, easy and labor-saving.                              |   |
|                                                 |                                                                 |   |
|                                                 |                                                                 |   |
|                                                 |                                                                 |   |
|                                                 |                                                                 |   |
|                                                 |                                                                 |   |
|                                                 |                                                                 |   |