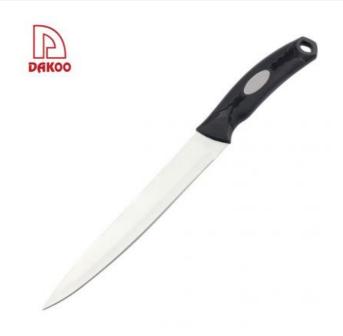

8" Slicing Home / Kitchen Knives / Single Stainless Steel Knife / Knife

## 8" Slicing Knife

Single Stainless Steel Knife

Item No.: KN57308C

Description

**Quotation Information** 

## **Elegant and Fashionable**

high quality life starts from the pursuit of high quality

Note:Size is subject to actual sample.

| Item Number | Item                | Material | Specification                                                       | N.W(gram) | Surface<br>Processing |
|-------------|---------------------|----------|---------------------------------------------------------------------|-----------|-----------------------|
| KN57308C    | 8" Slicing<br>Knife | 2CR13+PP | Blade THK:1.5mm, Blade<br>W:2.6cm, Blade L:20.5cm,<br>Handle L:13cm | 87g       | Sand<br>Polishing     |