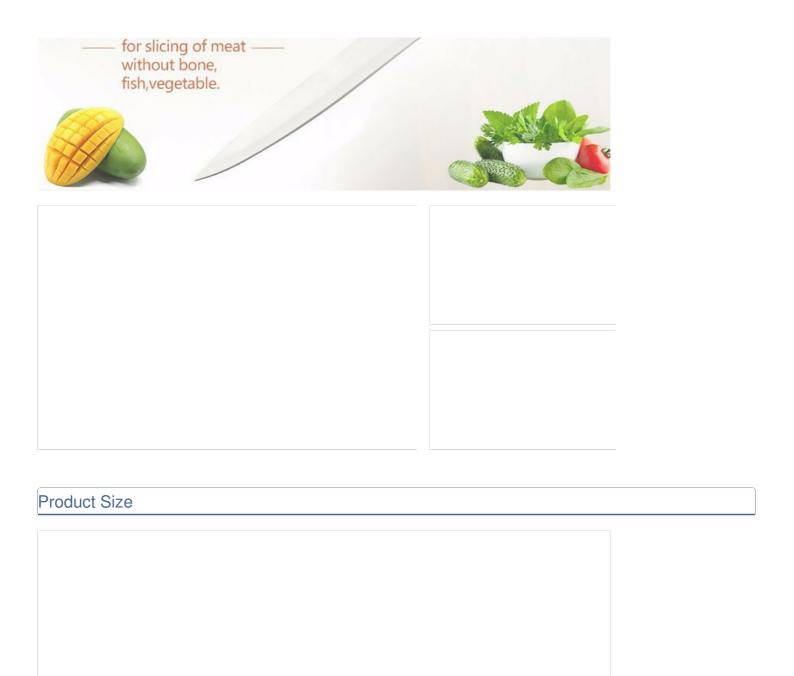

## **Elegant and Fashionable**

high quality life starts from the pursuit of high quality

Note:Size is subject to actual sample.

| Item Number | Item                | Material | Specification                                                       | N.W(gram) | Surface<br>Processing |
|-------------|---------------------|----------|---------------------------------------------------------------------|-----------|-----------------------|
| KN57308C    | 8" Slicing<br>Knife | 2CR13+PP | Blade THK:1.5mm, Blade<br>W:2.6cm, Blade L:20.5cm,<br>Handle L:13cm | 87g       | Sand<br>Polishing     |

Packing:different packaging, 1) Blister card, 2) Gift Box, 3) Window Box, 4) Each set into colour box, 5) PVC transparent box, and other packing method as your like.

| Features                                        |                                                                                   |  |
|-------------------------------------------------|-----------------------------------------------------------------------------------|--|
| High Quality Stainless Steel,<br>Hard and Sharp | With beautiful designed handle and comfortable to hold                            |  |
|                                                 |                                                                                   |  |
|                                                 |                                                                                   |  |
|                                                 |                                                                                   |  |
|                                                 |                                                                                   |  |
|                                                 |                                                                                   |  |
|                                                 |                                                                                   |  |
| Detailed Images                                 |                                                                                   |  |
| Tr<br>makes th                                  | eated at high temperature,<br>e steel structure more stable and<br>anticorrosion. |  |
|                                                 |                                                                                   |  |
|                                                 |                                                                                   |  |
|                                                 |                                                                                   |  |
|                                                 |                                                                                   |  |
|                                                 |                                                                                   |  |