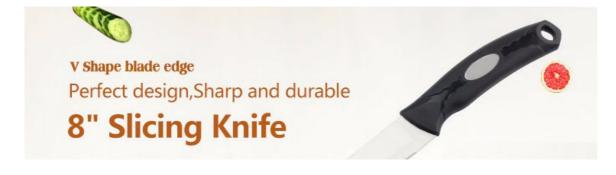

## 8" Slicing Knife

Single Stainless Steel Knife

Item No.: KN57308C

Description

**Quotation Information** 

## **Elegant and Fashionable**

high quality life starts from the pursuit of high quality

Note:Size is subject to actual sample.

| Item Number | Item                | Material | Specification                                                       | N.W(gram) | Surface<br>Processing |
|-------------|---------------------|----------|---------------------------------------------------------------------|-----------|-----------------------|
| KN57308C    | 8" Slicing<br>Knife | 2CR13+PP | Blade THK:1.5mm, Blade<br>W:2.6cm, Blade L:20.5cm,<br>Handle L:13cm | 87g       | Sand<br>Polishing     |