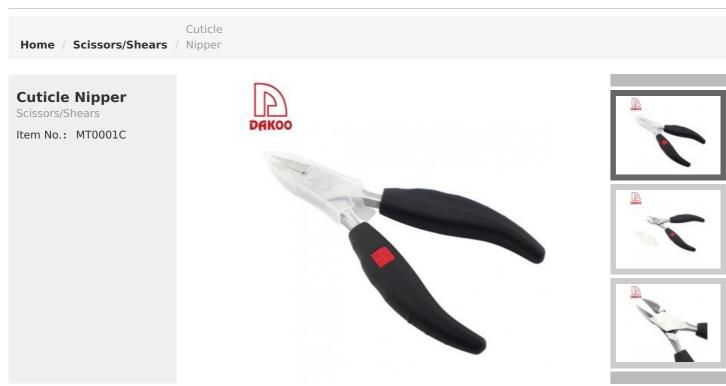

## **Product Description**

Description

**Quotation Information** 

Recommended for feet, designed for thick and hard toenails, sharp and durable.

Size : 13x1.6cm

Processing : Sand Polishing

Weight : 65g

| Product Size                                       |            |
|----------------------------------------------------|------------|
|                                                    |            |
|                                                    |            |
|                                                    |            |
|                                                    |            |
|                                                    |            |
|                                                    |            |
|                                                    |            |
|                                                    |            |
|                                                    |            |
|                                                    |            |
|                                                    |            |
|                                                    |            |
| Detailed Images                                    |            |
|                                                    |            |
| Thick protective cover, for the safe and convenien | t storage. |
|                                                    |            |
|                                                    |            |
|                                                    |            |
|                                                    |            |
|                                                    |            |