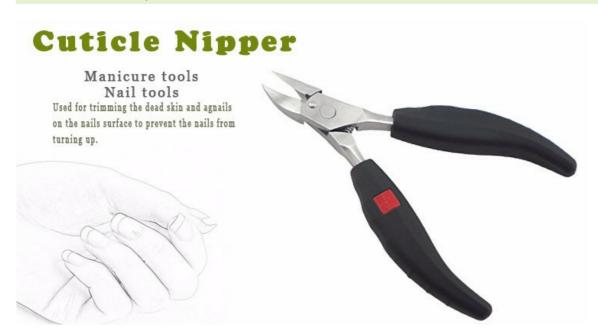

## **Product Description**

Description

**Quotation Information** 

Recommended for feet, designed for thick and hard toenails, sharp and durable.

Size : 13x1.6cm

Processing : Sand Polishing

Weight : 65g

| Product Size                                       |            |
|----------------------------------------------------|------------|
|                                                    |            |
|                                                    |            |
|                                                    |            |
|                                                    |            |
|                                                    |            |
|                                                    |            |
|                                                    |            |
|                                                    |            |
|                                                    |            |
|                                                    |            |
|                                                    |            |
|                                                    |            |
| Detailed Images                                    |            |
|                                                    |            |
| Thick protective cover, for the safe and convenien | t storage. |
|                                                    |            |
|                                                    |            |
|                                                    |            |
|                                                    |            |
|                                                    |            |