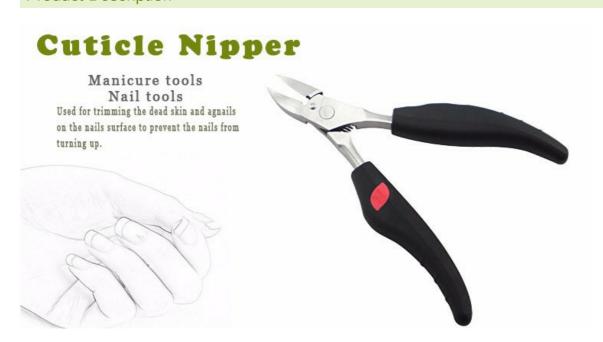

## **Product Description**

Description

**Quotation Information** 

Recommended for feet, designed for thick and hard toenails, sharp and durable.

Product : Cuticle Nipper Material : 2Cr13+PP+TPR

Size: 13.5x1.6cm