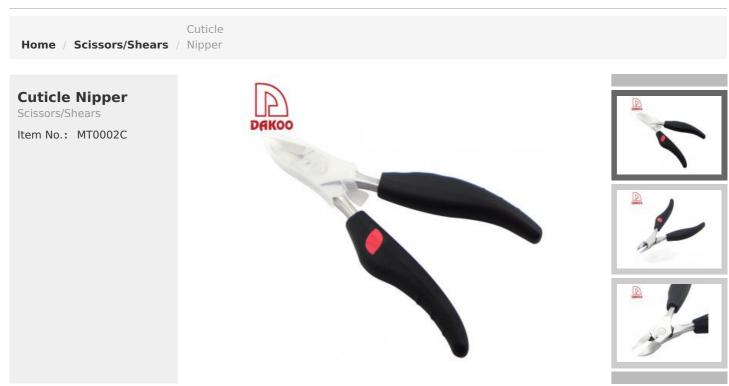

## **Product Description**

Description

**Quotation Information** 

Recommended for feet, designed for thick and hard toenails, sharp and durable.

Product : Cuticle Nipper Material : 2Cr13+PP+TPR

Size: 13.5x1.6cm