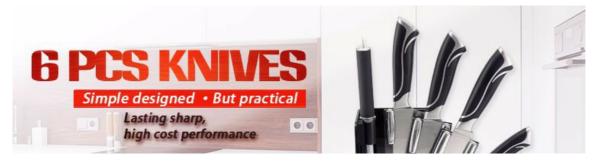

## **6Pcs Kitchen Knives**

Chef Knife--USE: Suitable for cutting meat, fish, vegetable.

Bread Knife--USE: Suitable for cutting bread, cake, cheese, etc.

Carving Knife--USE: Suitable for slicing of meat without bone,fish,vegetable. Do not use for chopping bones due to the thin blade. Utility Knife--USE: suitable for cutting small piece of meat, fruits and vegetables,and peeling melons.

Paring Knife--USE: Suitable for cutting fruit, melon, vegetables

Acrylic Block --Suitable for storing and displaying knives. Simple and fashion design, easy to clean.

|                             | Material                 | Size                                                                       | Weight | Polishing                                 |
|-----------------------------|--------------------------|----------------------------------------------------------------------------|--------|-------------------------------------------|
| 8"Chef Knife                |                          | Blade THK:2.5mm, Blade W:4.5cm, Blade<br>L:19.5cm, Handle L:12.7cm         | 223g   |                                           |
| 8"Bread Knife               |                          | Blade THK:2.5mm, Blade W:2.8cm, Blade<br>L:20.5cm, Handle L:13cm           | 206g   |                                           |
| 8" Carving Knife            | Blade M:<br>3Cr14,       | Blade THK:2.5mm, Blade W:2.9cm, Blade<br>L:20cm, Handle L:13cm             | 199g   | Rubber wheel polishing                    |
| 5" Utility Knife            | Handle M:<br>ABS+#430    | Blade THK:2.0mm, Blade W:1.9cm, Blade<br>L:12.6cm, Handle L:11cm           | 96g    |                                           |
| 3.5"Paring Knife            |                          | Blade THK:2.0mm, Blade W:2.0cm, Blade<br>L:9cm, Handle L:11cm              | 84g    |                                           |
| 7.5" Sharpener              | Steel+430+<br>TPR Coated | Blade:9mm(THK)/cm(W)/19cm(L),<br>Handle: 11.3cm(L)                         | 125g   | Ni Chrome<br>Plated;<br>Heat<br>Treatment |
| 6pc Acrylic knife<br>holder | Acrylic                  | Thickness: 2.8mm,<br>whole holder:16*12*23cm ,<br>Base size: 17.5*12*1.2cm | 572g   |                                           |
| Item No.                    | KS58507                  | 1                                                                          | 1      |                                           |
| MOQ                         | 500 Sets                 |                                                                            |        |                                           |
| Package                     | Color Box                |                                                                            |        |                                           |