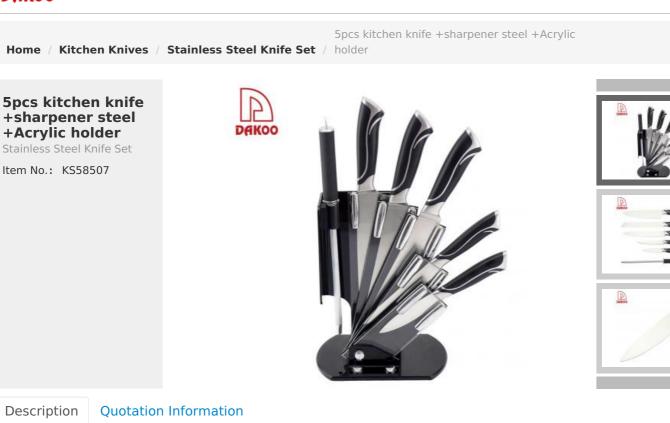

## **6Pcs Kitchen Knives**

Chef Knife--USE: Suitable for cutting meat, fish, vegetable.

Bread Knife--USE: Suitable for cutting bread, cake, cheese, etc.

Carving Knife--USE: Suitable for slicing of meat without bone,fish,vegetable. Do not use for chopping bones due to the thin blade. Utility Knife--USE: suitable for cutting small piece of meat, fruits and vegetables,and peeling melons.

Paring Knife--USE: Suitable for cutting fruit, melon, vegetables

Acrylic Block --Suitable for storing and displaying knives. Simple and fashion design, easy to clean.

|                             | Material                 | Size                                                                       | Weight | Polishing                                 |
|-----------------------------|--------------------------|----------------------------------------------------------------------------|--------|-------------------------------------------|
| 8"Chef Knife                |                          | Blade THK:2.5mm, Blade W:4.5cm, Blade<br>L:19.5cm, Handle L:12.7cm         | 223g   |                                           |
| 8"Bread Knife               |                          | Blade THK:2.5mm, Blade W:2.8cm, Blade<br>L:20.5cm, Handle L:13cm           | 206g   |                                           |
| 8" Carving Knife            | Blade M:<br>3Cr14,       | Blade THK:2.5mm, Blade W:2.9cm, Blade<br>L:20cm, Handle L:13cm             | 199g   | Rubber wheel polishing                    |
| 5" Utility Knife            | Handle M:<br>ABS+#430    | Blade THK:2.0mm, Blade W:1.9cm, Blade<br>L:12.6cm, Handle L:11cm           | 96g    |                                           |
| 3.5"Paring Knife            |                          | Blade THK:2.0mm, Blade W:2.0cm, Blade<br>L:9cm, Handle L:11cm              | 84g    |                                           |
| 7.5" Sharpener              | Steel+430+<br>TPR Coated | Blade:9mm(THK)/cm(W)/19cm(L),<br>Handle: 11.3cm(L)                         | 125g   | Ni Chrome<br>Plated;<br>Heat<br>Treatment |
| 6pc Acrylic knife<br>holder | Acrylic                  | Thickness: 2.8mm,<br>whole holder:16*12*23cm ,<br>Base size: 17.5*12*1.2cm | 572g   |                                           |
| Item No.                    | KS58507                  | 1                                                                          | 1      |                                           |
| MOQ                         | 500 Sets                 |                                                                            |        |                                           |
| Package                     | Color Box                |                                                                            |        |                                           |