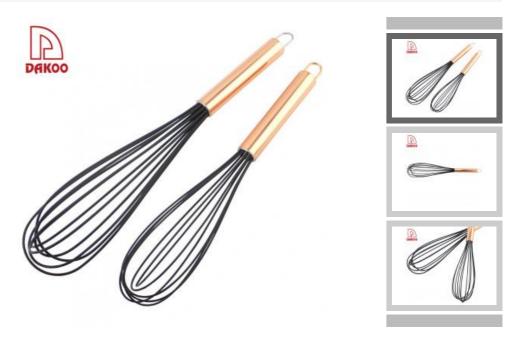

## **Egg Whisk** Kitchenwares

Item No.: EW0042-

EW0042A

Description

**Quotation Information** 

| Product Size                                                                             |                   |
|------------------------------------------------------------------------------------------|-------------------|
|                                                                                          |                   |
|                                                                                          |                   |
|                                                                                          |                   |
|                                                                                          |                   |
|                                                                                          |                   |
|                                                                                          |                   |
|                                                                                          |                   |
|                                                                                          |                   |
|                                                                                          |                   |
|                                                                                          |                   |
|                                                                                          |                   |
|                                                                                          |                   |
|                                                                                          |                   |
| Product Details                                                                          |                   |
|                                                                                          | iendly, not easey |
| Product Details  Organic silicone, healthy and eco-free to mold and with strong corrosic |                   |
| Organic silicone, healthy and eco-fr                                                     |                   |
| Organic silicone, healthy and eco-fr                                                     |                   |
| Organic silicone, healthy and eco-fr                                                     |                   |

| Beating egg uniform, egg taste is smoother.                                                     |
|-------------------------------------------------------------------------------------------------|
|                                                                                                 |
|                                                                                                 |
|                                                                                                 |
|                                                                                                 |
| Twolve wives every weaving sould not be easy to leave                                           |
| Twelve wires cross weaving, could not be easy to loose, the strength is stronger when stirring. |
|                                                                                                 |
|                                                                                                 |
|                                                                                                 |
|                                                                                                 |

| Distributing uniform of the steel wire.                                                                   |  |
|-----------------------------------------------------------------------------------------------------------|--|
|                                                                                                           |  |
|                                                                                                           |  |
|                                                                                                           |  |
|                                                                                                           |  |
|                                                                                                           |  |
|                                                                                                           |  |
|                                                                                                           |  |
|                                                                                                           |  |
| Handle is according with human engineering, edge and angle is in carefully polishing, sleek light and doe |  |
| not hurt handle.                                                                                          |  |
|                                                                                                           |  |
|                                                                                                           |  |
|                                                                                                           |  |
|                                                                                                           |  |
|                                                                                                           |  |
|                                                                                                           |  |
|                                                                                                           |  |
| Easy to clean, after rushing, is bright as new.                                                           |  |